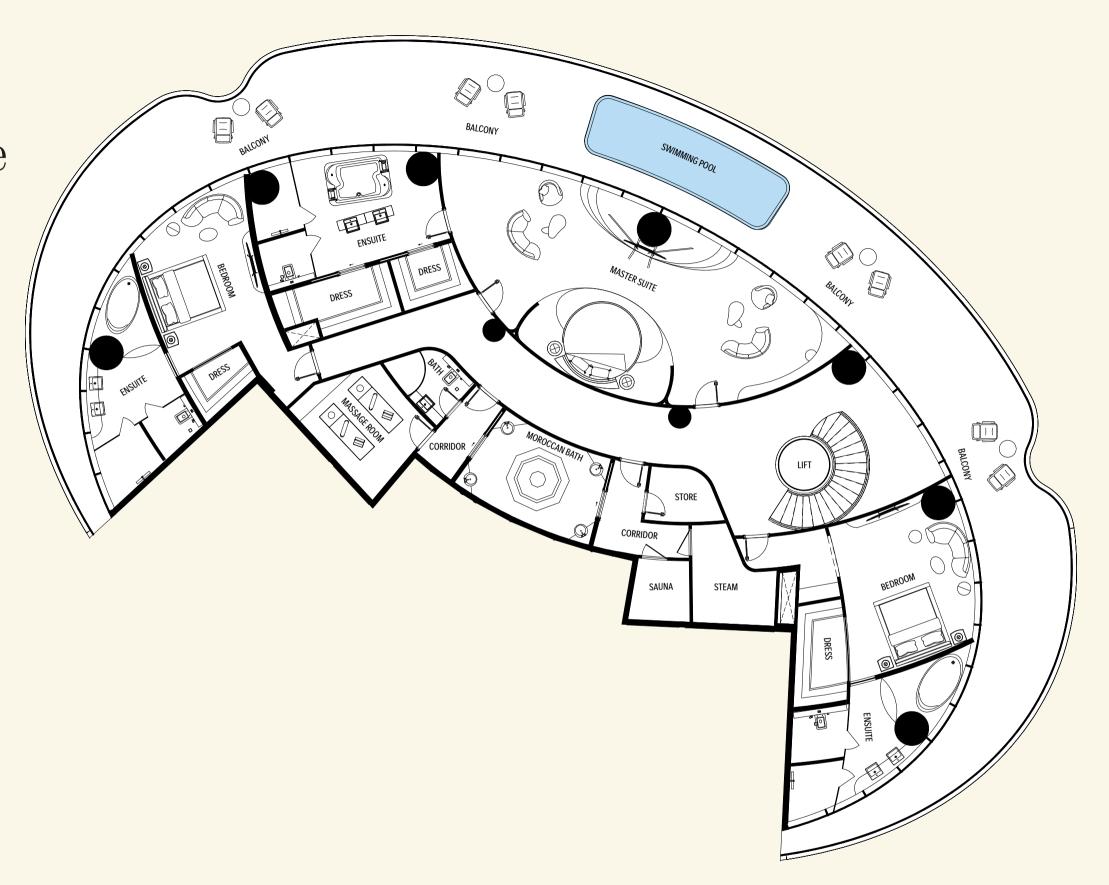

# The Mercedes-Benz Uhlenhaut Coupé Penthouse

The Triplex Penthouse | Level 3

| AREA            | SQ.M               | SQ.FT                |
|-----------------|--------------------|----------------------|
| Suite Area      | 195 m <sup>2</sup> | 2104 ft <sup>2</sup> |
| Balcony Area    | 374 m <sup>2</sup> | 4023 ft <sup>2</sup> |
| Total Unit Area | 569 m <sup>2</sup> | 6126 ft <sup>2</sup> |

| FLAT DESIGN COMPONENTS |                   |  |
|------------------------|-------------------|--|
| MASTER SUITE           | 76 m <sup>2</sup> |  |
| LOBBY                  | 60 m <sup>2</sup> |  |
| BEDROOM                | 31 m <sup>2</sup> |  |
| BEDROOM                | 26 m <sup>2</sup> |  |
| ENSUITE                | 25 m <sup>2</sup> |  |
| BATH                   | 20 m <sup>2</sup> |  |
| BATH                   | 20 m <sup>2</sup> |  |
| MOROCCAN BATH          | 15 m <sup>2</sup> |  |
| MASSAGE ROOM           | 13 m <sup>2</sup> |  |
| STEAM                  | 8 m <sup>2</sup>  |  |
| DRESS                  | 7 m <sup>2</sup>  |  |
| CORRIDOR               | 6 m <sup>2</sup>  |  |
| DRESS                  | 6 m <sup>2</sup>  |  |
| BATH                   | 5 m <sup>2</sup>  |  |
| CORRIDOR               | 4 m <sup>2</sup>  |  |
| DRESS                  | 4 m <sup>2</sup>  |  |
| DRESS                  | 4 m <sup>2</sup>  |  |
| SAUNA                  | 4 m <sup>2</sup>  |  |
| STORE                  | 4 m <sup>2</sup>  |  |

Penthouse Layouts

The Mercedes-Benz Uhlenhaut Coupé Penthouse

The Triplex Penthouse | Level 3 | Isometric View

- 1 MASTER BEDROOM
- 2 LIFT
- 3 BEDROOM
- 4 ENSUITE
- 5 WALK-IN CLOSET
- 6 STEAM
- 7 SAUNA
- 8 CORRIDOR
- 9 MOROCCAN BATH
- 10 MASSAGE ROOM
- 11 BATHROOM SUITE
- 12 ENSUITE
- 13 BEDROOM
- 14 ENSUITE
- 15 BALCONY