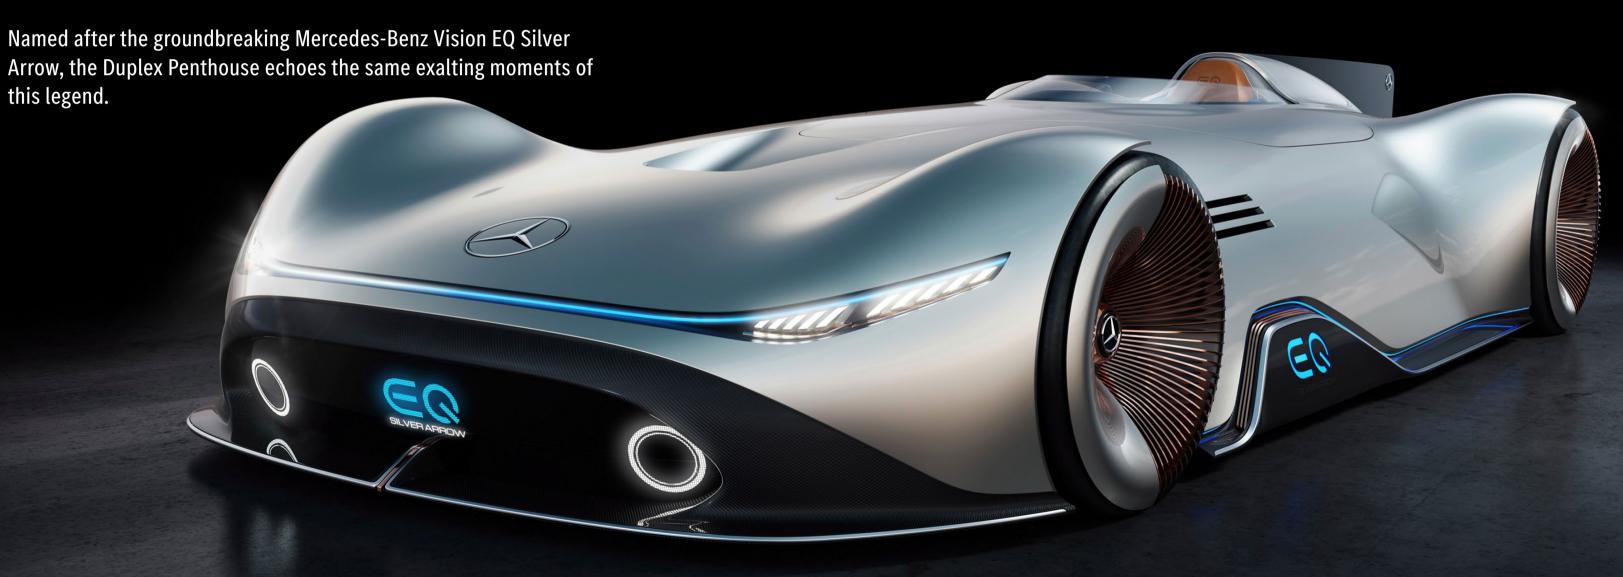

# The Mercedes-Benz Vision EQ Silver Arrow Penthouse

The Duplex Penthouse

# The Mercedes-Benz Vision EQ Silver Arrow Penthouse

The Duplex Penthouse | Level 1

| AREA            | SQ.M               | SQ.FT                |
|-----------------|--------------------|----------------------|
| Suite Area      | 457 m <sup>2</sup> | 4923 ft <sup>2</sup> |
| Balcony Area    | 185 m <sup>2</sup> | 1987 ft <sup>2</sup> |
| Total Unit Area | 642 m <sup>2</sup> | 6909 ft <sup>2</sup> |