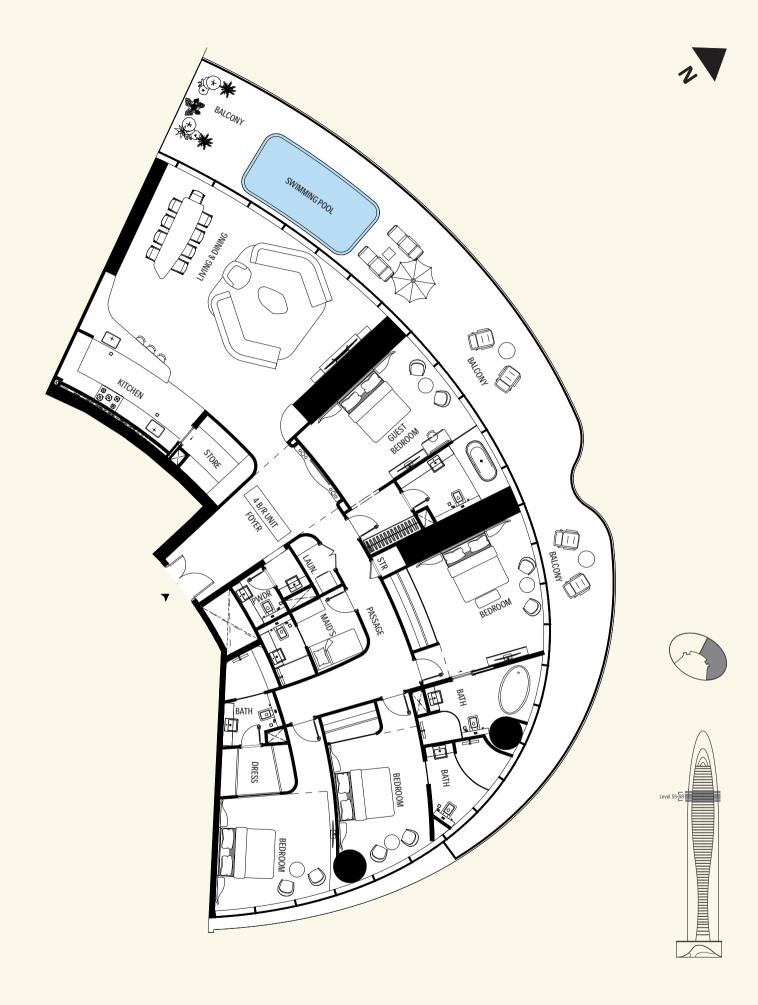

# The Mercedes-Benz Vision One-Eleven Penthouse

4 Bedroom Unit

VIEW ANALYSIS

BURJ KHALIFA - BURJ KHALIFA DISTRICT

BURJ KHALIFA DISTRICT

WATER CANAL - BUISINESS BAY

Disclaimer: 1. All stated dimensions and services whether in relation to the building, common areas or individual units are subject to government and local authority approvals. Final dimensions and services will be stated in your sales and purchase agreement 2. All room dimensions are measured to structural elements and exclude wall finishes and construction tolerances. 3. All dimensions have been provided by our consultant architects. 4. All materials, dimensions and drawings are approximate. Information is subject to change without notice. 5. Actual suite area may vary from the stated area. Drawings are not to scale. The Developer reserves the right to make any revisions whatsoever including for aesthetic purposes.

#### 4 Bedroom Unit | Type 1-A

| AREA            | SQ.M               | SQ.FT                |
|-----------------|--------------------|----------------------|
| Suite Area      | 278 m <sup>2</sup> | 2995 ft <sup>2</sup> |
| Balcony Area    | 94 m²              | 1013 ft <sup>2</sup> |
| Total Unit Area | 372 m <sup>2</sup> | 3007 ft <sup>2</sup> |

| FLAT DESIGN COMPONENTS |                   |  |
|------------------------|-------------------|--|
| LIVING & DINING        | 63 m <sup>2</sup> |  |
| BEDROOM                | 22 m <sup>2</sup> |  |
| GUEST BEDROOM          | 21 m <sup>2</sup> |  |
| BEDROOM                | 18 m <sup>2</sup> |  |
| BEDROOM                | 16 m <sup>2</sup> |  |
| FOYER                  | 16 m <sup>2</sup> |  |
| PASSAGE                | 14 m <sup>2</sup> |  |
| KITCHEN                | 10 m <sup>2</sup> |  |
| BATH                   | 9 m <sup>2</sup>  |  |
| BATH                   | 8 m²              |  |
| BATH                   | 7 m <sup>2</sup>  |  |
| BATH                   | 6 m <sup>2</sup>  |  |
| MAID                   | 5 m <sup>2</sup>  |  |
| STORE                  | 5 m <sup>2</sup>  |  |
| DRESS                  | 4 m <sup>2</sup>  |  |
| DRESS                  | 3 m <sup>2</sup>  |  |
| BATH                   | 3 m <sup>2</sup>  |  |
| DRESS                  | 3 m <sup>2</sup>  |  |
| LOBBY                  | 3 m <sup>2</sup>  |  |
| DRESS                  | 2 m <sup>2</sup>  |  |
| LAUN.                  | 2 m <sup>2</sup>  |  |
| PWDR                   | 2 m <sup>2</sup>  |  |
| WASH                   | 2 m <sup>2</sup>  |  |
| LOBBY                  | 1 m <sup>2</sup>  |  |
| STORE                  | 1 m <sup>2</sup>  |  |