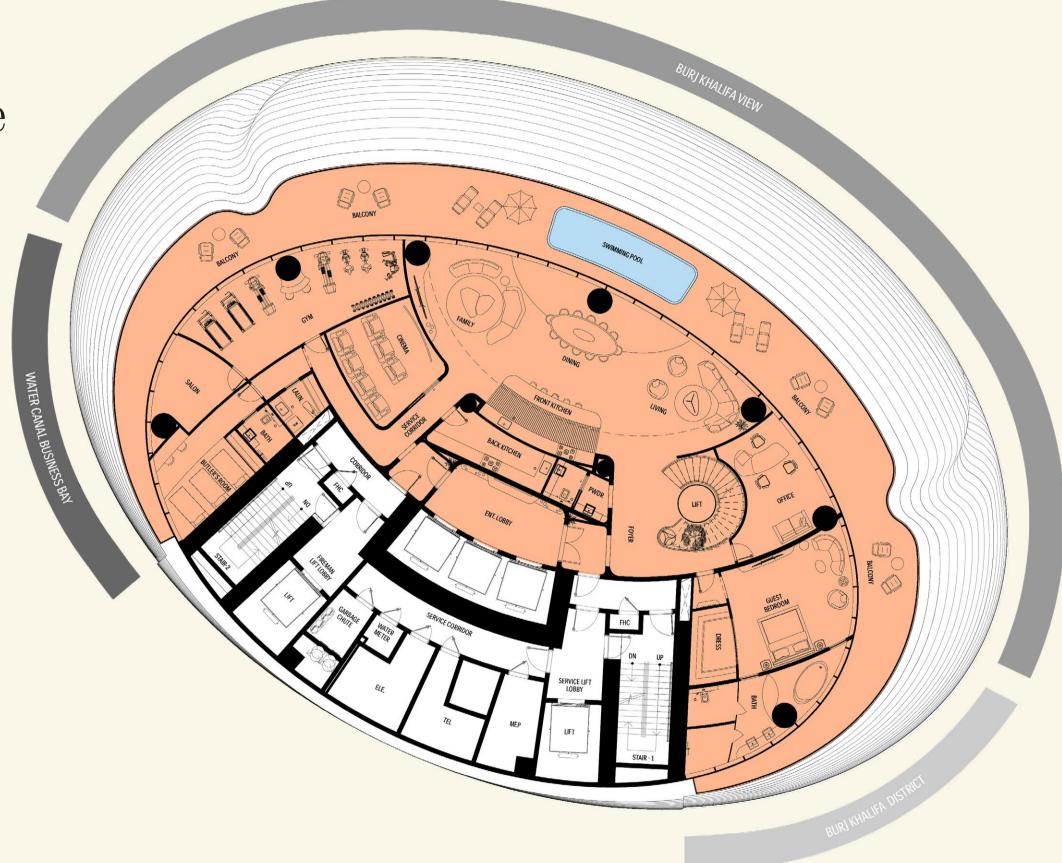

# The Mercedes-Benz Uhlenhaut Coupé Penthouse

The Triplex Penthouse | Level 1

| AREA            | SQ.M               | SQ.FT                |
|-----------------|--------------------|----------------------|
| Suite Area      | 410 m <sup>2</sup> | 4416 ft <sup>2</sup> |
| Balcony Area    | 188 m²             | 2022 ft <sup>2</sup> |
| Total Unit Area | 598 m <sup>2</sup> | 6437 ft <sup>2</sup> |

| FLAT DESIGN COMPONENTS |                   |  |
|------------------------|-------------------|--|
| GYM                    | 40 m <sup>2</sup> |  |
| FAMILY                 | 34 m <sup>2</sup> |  |
| GUEST BEDROOM          | 34 m <sup>2</sup> |  |
| LIVING                 | 34 m <sup>2</sup> |  |
| FOYER                  | 31 m <sup>2</sup> |  |
| DINING                 | 28 m²             |  |
| BATH                   | 24 m <sup>2</sup> |  |
| OFFICE                 | 23 m <sup>2</sup> |  |
| BUTLER'S ROOM          | 21 m <sup>2</sup> |  |
| CINEMA                 | 20 m <sup>2</sup> |  |
| ENT. LOBBY             | 18 m <sup>2</sup> |  |
| SERVICE CORRIDOR       | 17 m <sup>2</sup> |  |
| FRONT KITCHEN          | 14 m <sup>2</sup> |  |
| SALON                  | 13 m <sup>2</sup> |  |
| BACK KITCHEN           | 11 m <sup>2</sup> |  |
| DRESS                  | 7 m <sup>2</sup>  |  |
| LOBBY                  | 5 m <sup>2</sup>  |  |
| LOBBY                  | 5 m <sup>2</sup>  |  |
| BATH                   | 4 m <sup>2</sup>  |  |
| LAUN.                  | 4 m <sup>2</sup>  |  |
| PWDR                   | 3 m <sup>2</sup>  |  |
| WASH                   | 3 m <sup>2</sup>  |  |