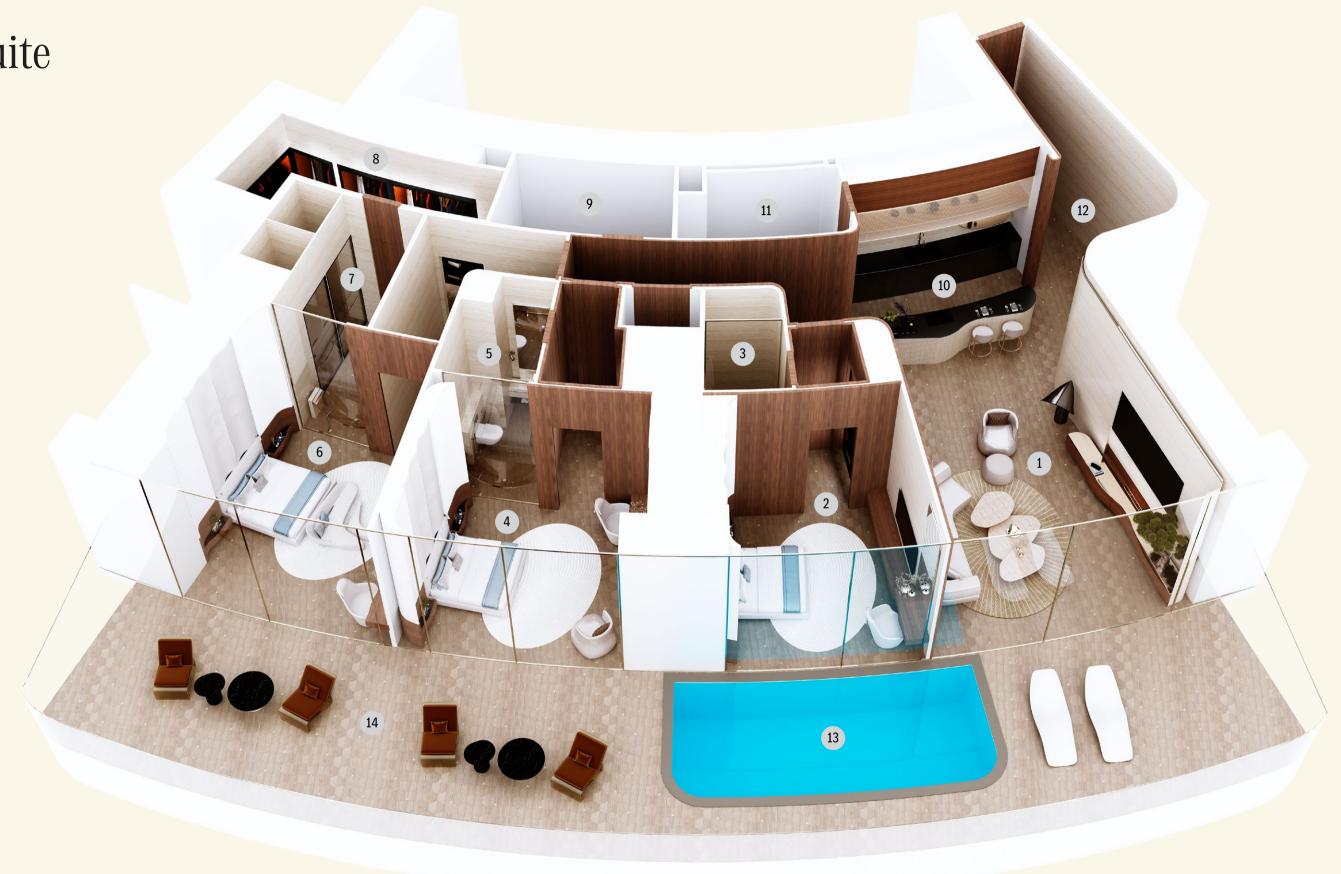

The Mercedes-Benz Gullwing Penthouse

5 Bedroom Penthouse

Named after the memorable Mercedes-Benz 300 SL Gullwing, the 5-bedroom penthouse manifests the same pre-eminent experience of the acclaimed automobile.

# The Mercedes-Benz Gullwing Penthouse

5 Bedroom | Penthouse

#### 5 Bedroom | Penthouse

| AREA            | SQ.M               | SQ.FT                |
|-----------------|--------------------|----------------------|
| Suite Area      | 456 m <sup>2</sup> | 4911 ft <sup>2</sup> |
| Balcony Area    | 184 m²             | 1980 ft <sup>2</sup> |
| Total Unit Area | 640 m <sup>2</sup> | 6891 ft <sup>2</sup> |

| FLAT DESIGN COMPONENTS |                   |
|------------------------|-------------------|
| LIVING                 | 36 m²             |
| FAMILY LOUNGE          | 34 m²             |
| BEDROOM                | 31 m <sup>2</sup> |
| DINING                 | 30 m <sup>2</sup> |
| MASTER BEDROOM         | 30 m <sup>2</sup> |
| STUDY / GAMING         | 29 m <sup>2</sup> |
| BEDROOM                | 19 m <sup>2</sup> |
| BEDROOM                | 18 m²             |
| GUESTS BEDROOM         | 18 m²             |
| FOYER                  | 17 m <sup>2</sup> |
| SERVICE CORRIDOR       | 16 m <sup>2</sup> |
| BATH                   | 15 m <sup>2</sup> |
| BATH                   | 15 m <sup>2</sup> |
| BATH                   | 11 m <sup>2</sup> |
| FRONT KITCHEN          | 10 m <sup>2</sup> |
| HER WALK-IN WARDROBE   | 9 m <sup>2</sup>  |
| BACK KITCHEN           | 8 m <sup>2</sup>  |
| PASSAGE                | 8 m <sup>2</sup>  |
| ВАТН                   | 6 m <sup>2</sup>  |
| ВАТН                   | 6 m <sup>2</sup>  |
| DRESS                  | 6 m <sup>2</sup>  |
| LAUNDRY IRONING        | 6 m <sup>2</sup>  |
| BATH                   | 5 m <sup>2</sup>  |
| HIS WALK-IN WARDROBE   | 5 m <sup>2</sup>  |
| MAID                   | 5 m <sup>2</sup>  |
| DRESS                  | 3 m <sup>2</sup>  |
| DRESS                  | 3 m <sup>2</sup>  |
| STORE                  | 3 m <sup>2</sup>  |
| LOBBY                  | 2 m <sup>2</sup>  |
| PWDR                   | 2 m <sup>2</sup>  |
| WASH                   | 2 m <sup>2</sup>  |
| WM.                    | 1 m <sup>2</sup>  |

# The Mercedes-Benz Gullwing Penthouse

5 Bedroom | Penthouse Isometric View

- 1 BEDROOM
- 2 BATHROOM SUITE
- 3 STUDY/GAMING
- 4 BATHROOM SUITE
- 5 BEDROOM
- 6 FAMILY LOUNGE
- 7 BALCONY
- 8 BACK KITCHEN
- 9 FRONT KITCHEN
- 10 DINING
- 11 LIVING
- 12 FOYER
- 13 HER WALK-IN WARDROBE
- 14 HIS WALK-IN WARDROBE
- 15 MASTER BEDROOM
- 16 MASTER BATHROOM
- 17 BEDROOM
- 18 BATHROOM SUITE
- 19 GUEST'S ROOM
- 20 BATHROOM SUITE
- 21 SWIMMING POOL