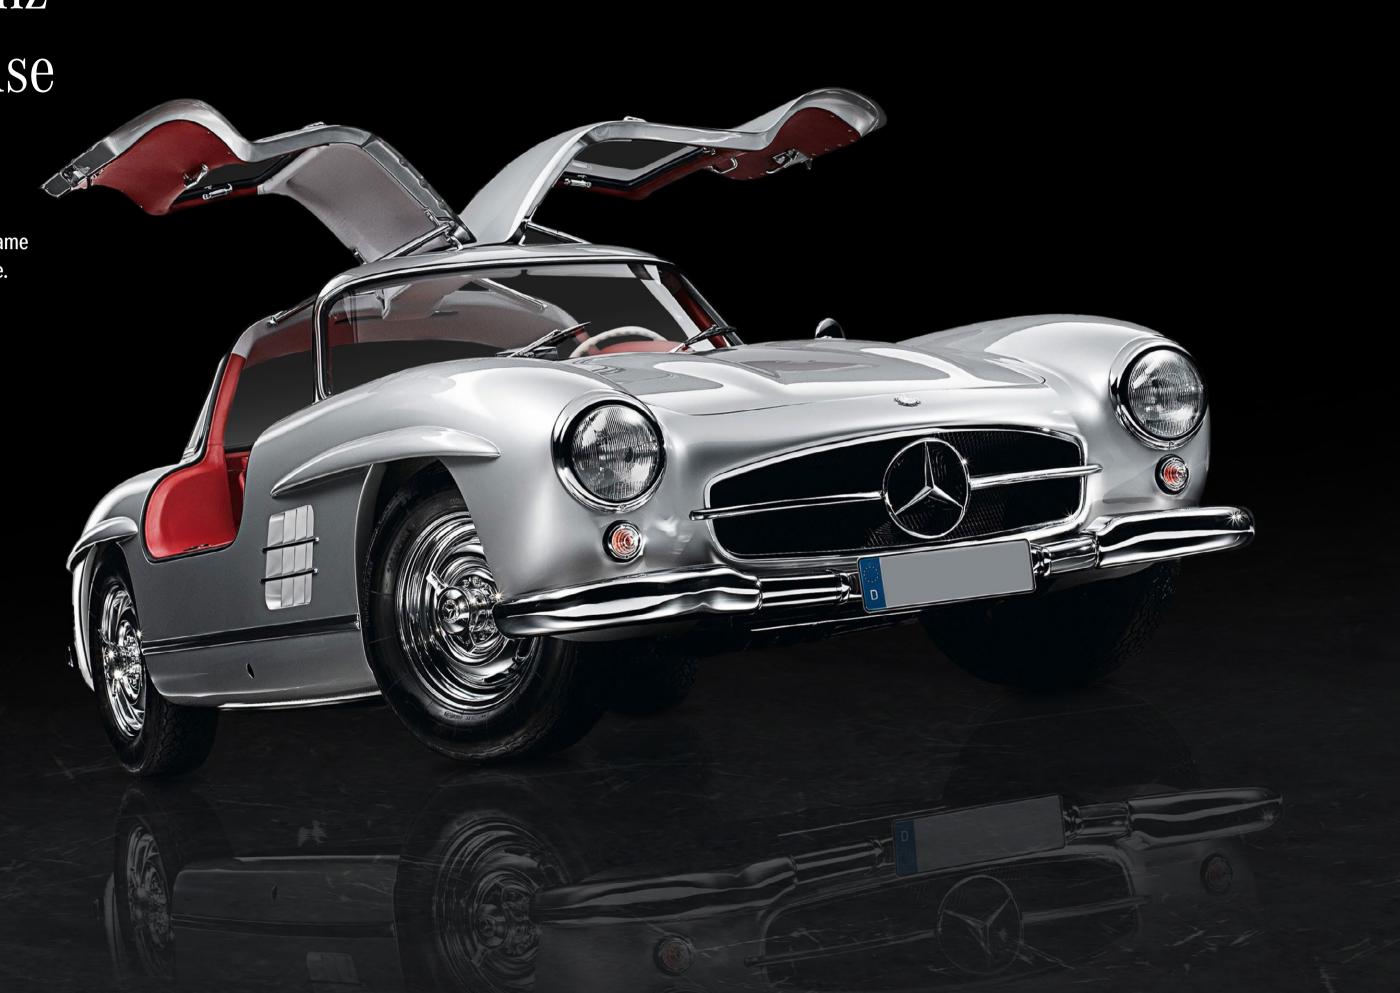

The Mercedes-Benz Gullwing Penthouse

5 Bedroom Penthouse

Named after the memorable Mercedes-Benz 300 SL Gullwing, the 5-bedroom penthouse manifests the same pre-eminent experience of the acclaimed automobile.