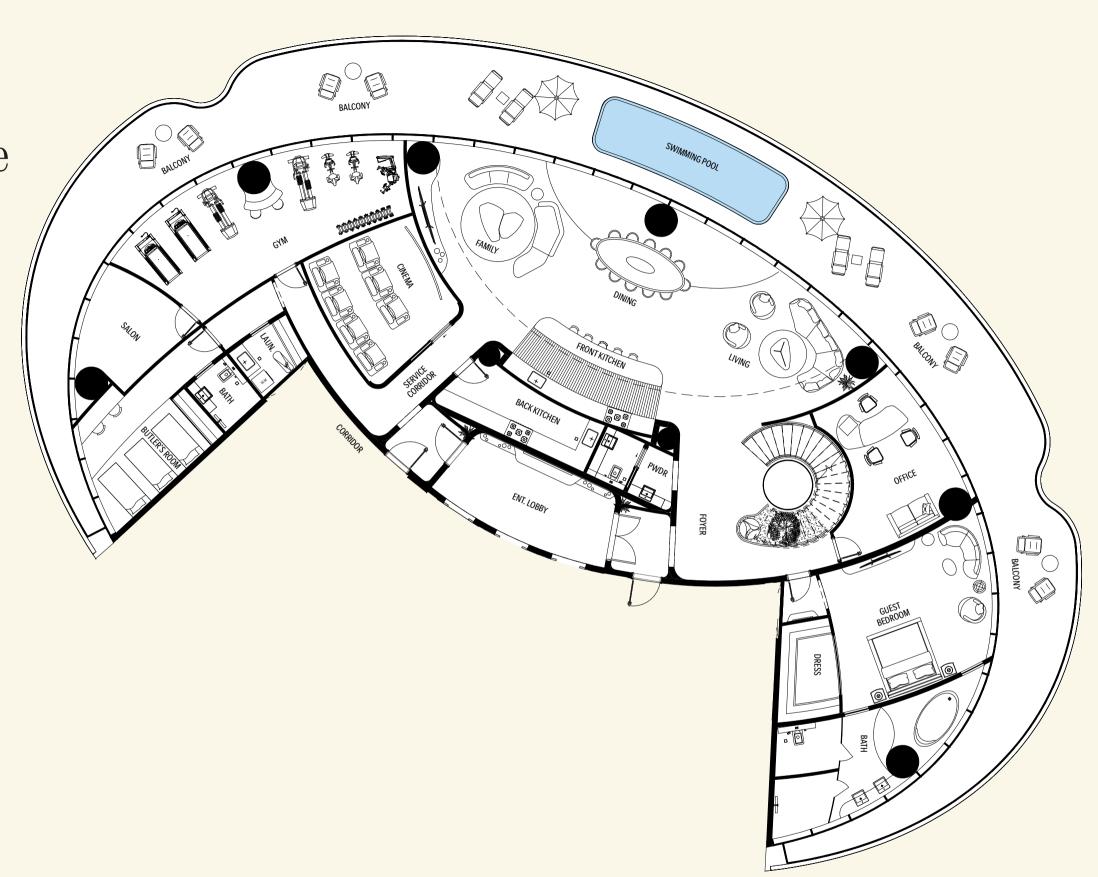

The Mercedes-Benz Uhlenhaut Coupé Penthouse

The Triplex Penthouse | Level 1 | Isometric View

- 1 LIVING LOUNGE
- 2 DINNIN
- 3 FAMILY
- 4 FOYER
- 5 OFFICE
- 6 GUESS BEDROOM
- 7 BATHROOM SUITE
- 8 WALK-IN CLOSET
- 9 ENT LOBBY
- 10 BACK KITCHEN
- 11 WC
- 12 FRONT KITCHEN
- 13 CINEMA
- 14 BUTLERS ROOM
- 15 WC
- 16 LAUND
- 17 SALON
- 18 GYN
- 19 BALCONY
- 20 SWIMMING POOL