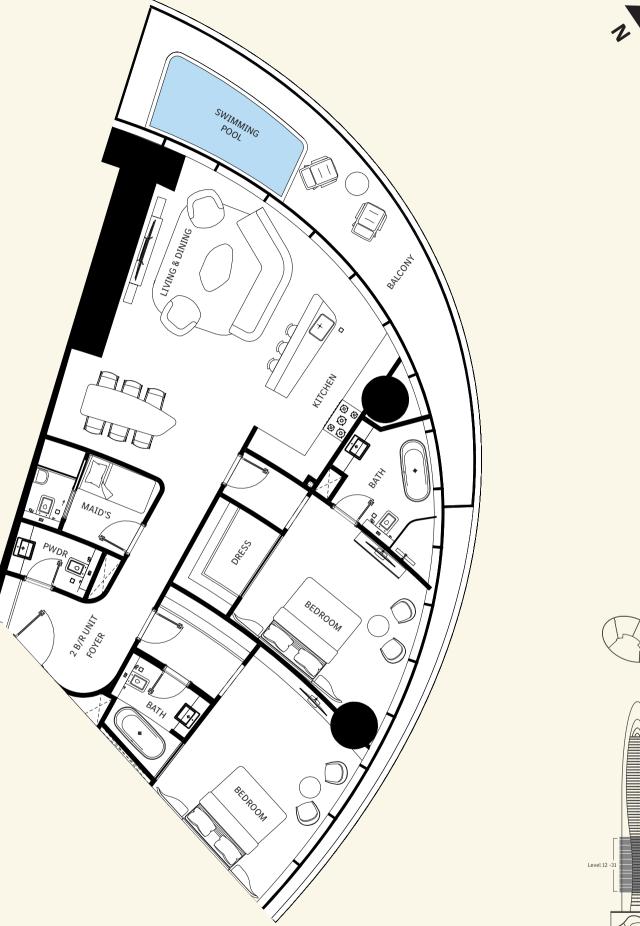

#### 2 Bedroom Unit

Named after the renowned Mercedes-Benz Pagoda, a symbol of a craftmanship that is both bold and humble in its nature.

### The Mercedes-Benz Pagoda Suite

2 Bedroom Unit

BURJ KHALIFA - BURJ KHALIFA DISTRICT

BURJ KHALIFA DISTRICT

WATER CANAL - BUISINESS BAY

2 Bedroom Unit | Type 1-A

| AREA            | SQ.M               | SQ.FT                |
|-----------------|--------------------|----------------------|
| Suite Area      | 142 m <sup>2</sup> | 1529 ft <sup>2</sup> |
| Balcony Area    | 29 m <sup>2</sup>  | 308 ft <sup>2</sup>  |
| Total Unit Area | 171 m <sup>2</sup> | 1837 ft <sup>2</sup> |

| FLAT DESIGN COMPONENTS |                   |
|------------------------|-------------------|
| Living & Dining        | 37 m <sup>2</sup> |
| Bedroom 1              | 19 m²             |
| Bedroom 2              | 17 m²             |
| Foyer                  | 11 m <sup>2</sup> |
| Kitchen                | 11 m <sup>2</sup> |
| Bath 1                 | 8 m <sup>2</sup>  |
| Bath 2                 | 5 m <sup>2</sup>  |
| Dress 1                | 5 m <sup>2</sup>  |
| Dress 2                | 4 m <sup>2</sup>  |
| Maid                   | 4 m <sup>2</sup>  |
| PDWR                   | 3 m <sup>2</sup>  |
| Bath                   | 2 m <sup>2</sup>  |
| Lobby                  | 2 m <sup>2</sup>  |