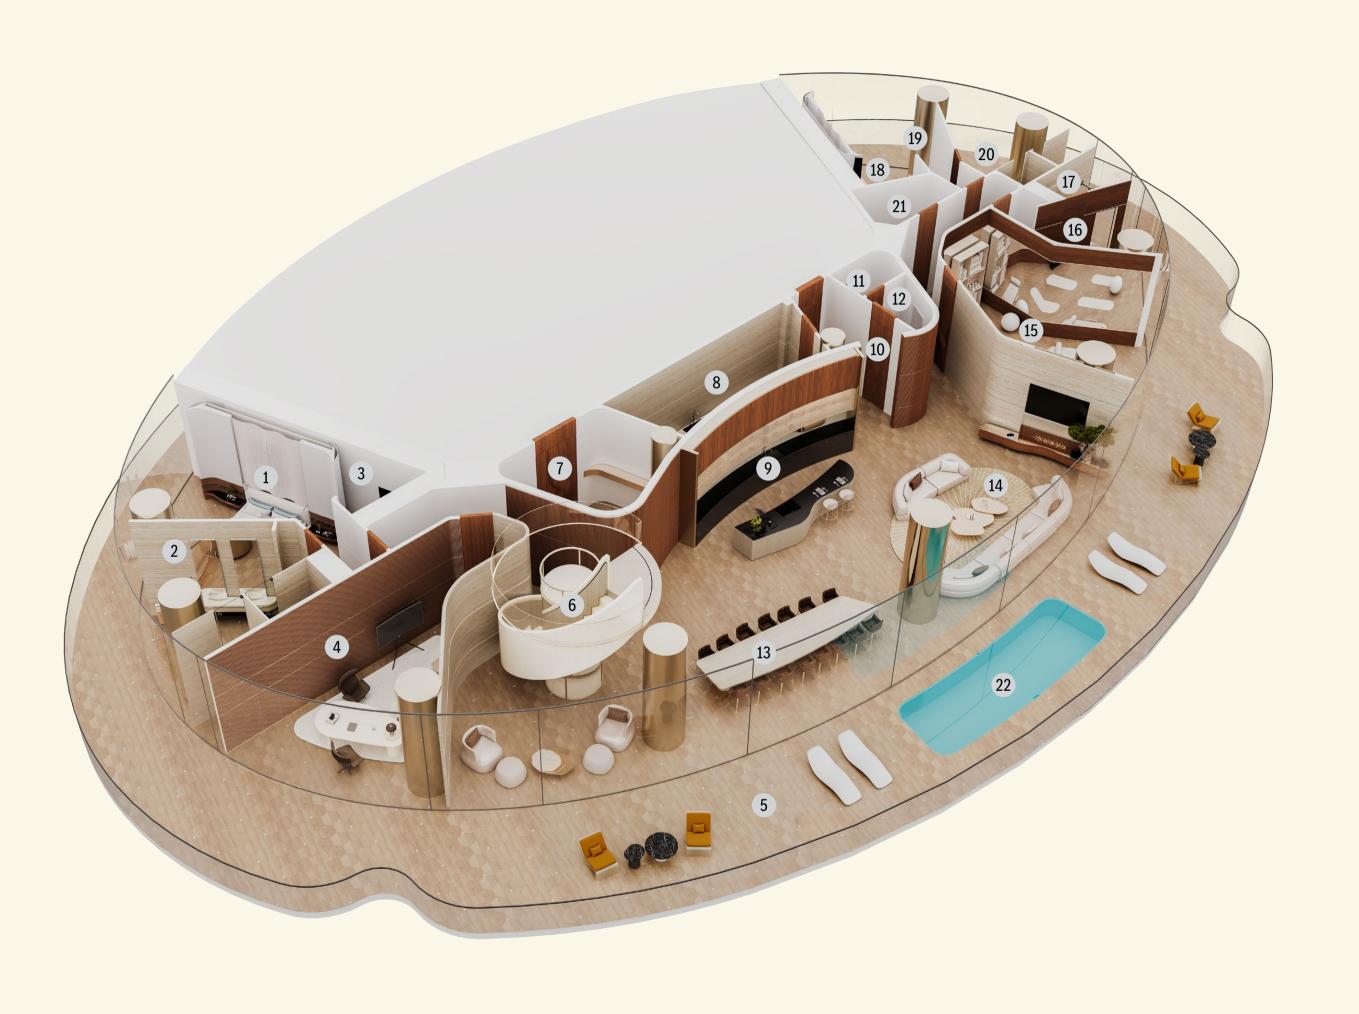

# The Mercedes-Benz Vision EQ Silver Arrow Penthouse

The Duplex Penthouse | Level 1

| AREA            | SQ.M               | SQ.FT                |
|-----------------|--------------------|----------------------|
| Suite Area      | 457 m <sup>2</sup> | 4923 ft <sup>2</sup> |
| Balcony Area    | 185 m <sup>2</sup> | 1987 ft <sup>2</sup> |
| Total Unit Area | 642 m <sup>2</sup> | 6909 ft <sup>2</sup> |

| FLAT DESIGN COMPONENTS |                  |  |
|------------------------|------------------|--|
| FAMILY LOUNGE          | 44 m²            |  |
| LIVING                 | 41 m²            |  |
| GYM / GAMING           | 37 m²            |  |
| STAIR LOBBY            | 33 m²            |  |
| GUESTS BEDROOM         | 29 m²            |  |
| DINING                 | 28 m²            |  |
| OFFICE LOUNGE          | 27 m²            |  |
| BEDROOM                | 24 m²            |  |
| BATH                   | 20 m²            |  |
| BATH                   | 19 m²            |  |
| BACK KITCHEN           | 18 m²            |  |
| FOYER                  | 14 m²            |  |
| MAID'S ROOM            | 13 m²            |  |
| PASSAGE                | 13 m²            |  |
| FRONT KITCHEN          | 12 m²            |  |
| PASSAGE                | 8 m²             |  |
| LAUN. / STORE          | 7 m²             |  |
| SERVICE LOBBY          | 7 m²             |  |
| DRESS                  | 6 m²             |  |
| BATH                   | 5 m²             |  |
| DRESS                  | 3 m²             |  |
| LIFT                   | 3 m <sup>2</sup> |  |
| LOBBY                  | 3 m²             |  |
| LOBBY                  | 3 m <sup>2</sup> |  |
| PWDR                   | 3 m²             |  |
| WASH                   | 3 m²             |  |

The Duplex Penthouse | Level 1 | Isometric View

- 1 GUEST'S BEDROOM
- 2 WASHROOM
- 3 BATHROOM SUITE
- 1 DINING
- 5 WALK-IN WARDROBE
- 6 FAMILY LOUNG
- 7 OFFICE LOUNGE
- 8 GYM/GAMING
- 9 BALCON
- 10 HELPER BEDROOM
- 11 LIFT
- 12 BATHROOM SUITE
- 13 FOYER
- 14 WALK-IN WARDROBE
- 15 BACK KITCHEN
- 16 BEDROOM
- 17 FRONT KITCHEN
- 18 BATHROOM SUITE
- 19 SERVICE CORRIDOR
- 20 LAUNDRY/STORE
- 21 W
- 22 WIMMING POOR