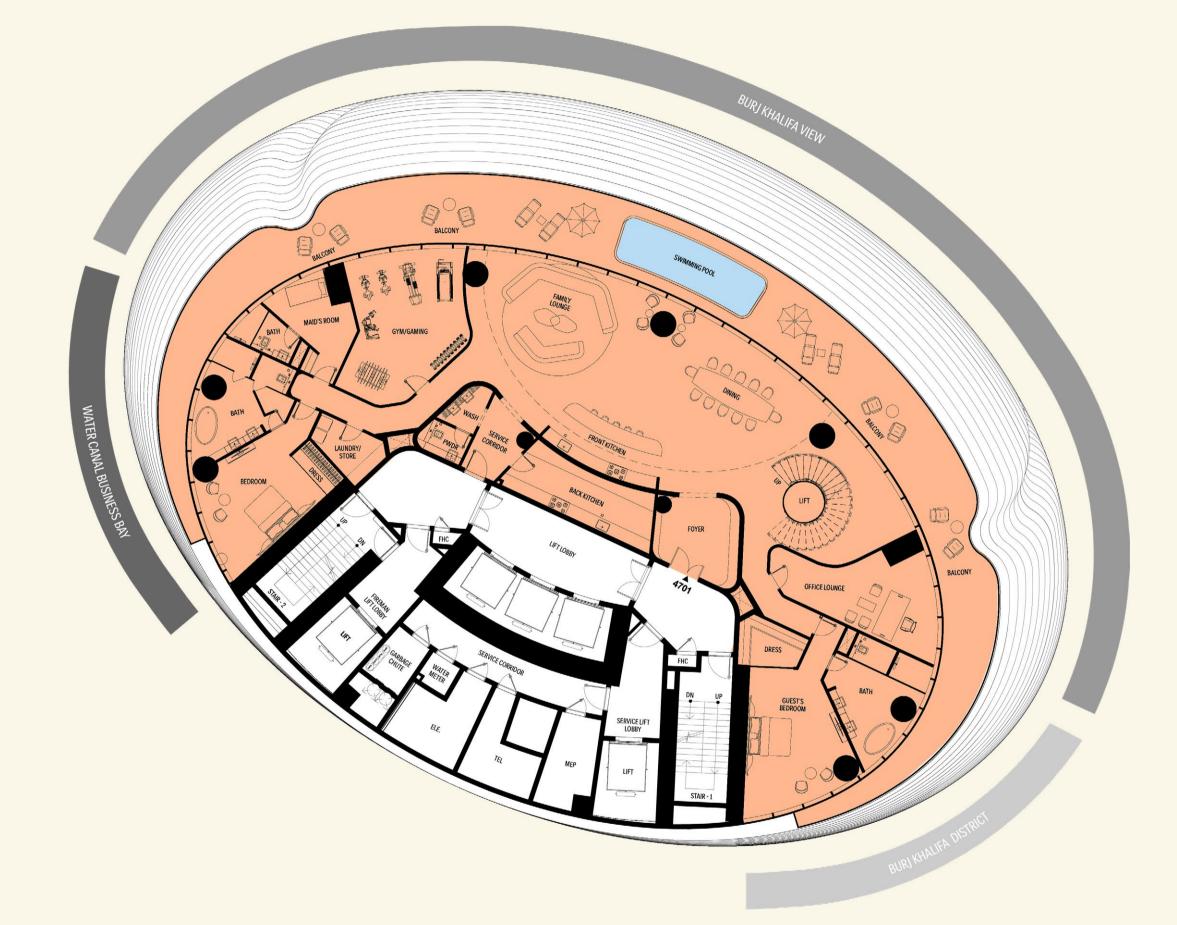

# The Mercedes-Benz Vision EQ Silver Arrow Penthouse

The Duplex Penthouse | Level 1

| AREA            | SQ.M               | SQ.FT                |
|-----------------|--------------------|----------------------|
| Suite Area      | 457 m <sup>2</sup> | 4923 ft <sup>2</sup> |
| Balcony Area    | 185 m <sup>2</sup> | 1987 ft <sup>2</sup> |
| Total Unit Area | 642 m <sup>2</sup> | 6909 ft <sup>2</sup> |

| FLAT DESIGN COMPONENTS |                  |  |
|------------------------|------------------|--|
| FAMILY LOUNGE          | 44 m²            |  |
| LIVING                 | 41 m²            |  |
| GYM / GAMING           | 37 m²            |  |
| STAIR LOBBY            | 33 m²            |  |
| GUESTS BEDROOM         | 29 m²            |  |
| DINING                 | 28 m²            |  |
| OFFICE LOUNGE          | 27 m²            |  |
| BEDROOM                | 24 m²            |  |
| BATH                   | 20 m²            |  |
| BATH                   | 19 m²            |  |
| BACK KITCHEN           | 18 m²            |  |
| FOYER                  | 14 m²            |  |
| MAID'S ROOM            | 13 m²            |  |
| PASSAGE                | 13 m²            |  |
| FRONT KITCHEN          | 12 m²            |  |
| PASSAGE                | 8 m²             |  |
| LAUN. / STORE          | 7 m²             |  |
| SERVICE LOBBY          | 7 m²             |  |
| DRESS                  | 6 m²             |  |
| BATH                   | 5 m²             |  |
| DRESS                  | 3 m²             |  |
| LIFT                   | 3 m <sup>2</sup> |  |
| LOBBY                  | 3 m²             |  |
| LOBBY                  | 3 m <sup>2</sup> |  |
| PWDR                   | 3 m²             |  |
| WASH                   | 3 m²             |  |