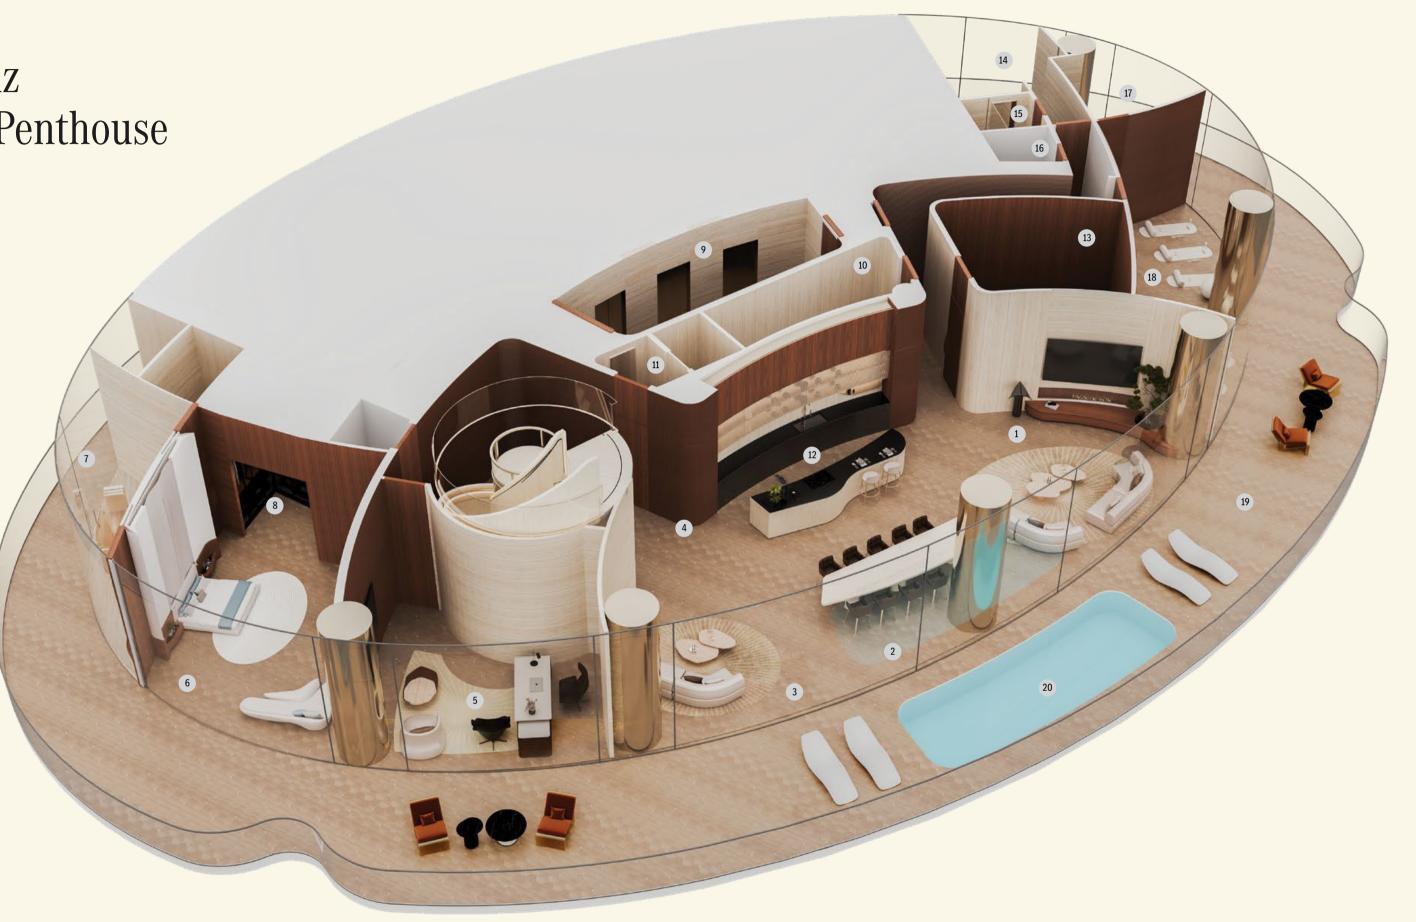

# The Mercedes-Benz Uhlenhaut Coupé Penthouse

The Triplex Penthouse | Level 2

| ве             |                                                                                                                                                                                                                                                                                                                                                                                                                                                                                                                                                                                                                                                                                                                                                                                                                                                                                                                                                                                                                                                                                                                                                                                                                                                                                                                                                                                                                                                                                                                                                                                                                                                                                                                                                                                                                                                                                                                                                                                                                                                                                                                                | BALCONY            | Bucon (3)                |         |
|----------------|--------------------------------------------------------------------------------------------------------------------------------------------------------------------------------------------------------------------------------------------------------------------------------------------------------------------------------------------------------------------------------------------------------------------------------------------------------------------------------------------------------------------------------------------------------------------------------------------------------------------------------------------------------------------------------------------------------------------------------------------------------------------------------------------------------------------------------------------------------------------------------------------------------------------------------------------------------------------------------------------------------------------------------------------------------------------------------------------------------------------------------------------------------------------------------------------------------------------------------------------------------------------------------------------------------------------------------------------------------------------------------------------------------------------------------------------------------------------------------------------------------------------------------------------------------------------------------------------------------------------------------------------------------------------------------------------------------------------------------------------------------------------------------------------------------------------------------------------------------------------------------------------------------------------------------------------------------------------------------------------------------------------------------------------------------------------------------------------------------------------------------|--------------------|--------------------------|---------|
| ENCOUNT (SALE) | P. SUITE PROPERTY OF THE PROPE | VOID BELOW  LOUNGE | LIFT                     |         |
|                |                                                                                                                                                                                                                                                                                                                                                                                                                                                                                                                                                                                                                                                                                                                                                                                                                                                                                                                                                                                                                                                                                                                                                                                                                                                                                                                                                                                                                                                                                                                                                                                                                                                                                                                                                                                                                                                                                                                                                                                                                                                                                                                                | FOYER              | KITCHEN DIR SUITE DREESS | BALCONY |
|                |                                                                                                                                                                                                                                                                                                                                                                                                                                                                                                                                                                                                                                                                                                                                                                                                                                                                                                                                                                                                                                                                                                                                                                                                                                                                                                                                                                                                                                                                                                                                                                                                                                                                                                                                                                                                                                                                                                                                                                                                                                                                                                                                |                    | ENSUITE                  |         |

| FLAT DESIGN COMPONENTS |                   |  |
|------------------------|-------------------|--|
| LOUNGE                 | 91 m²             |  |
| NOOK                   | 50 m <sup>2</sup> |  |
| JR. SUITE              | 39 m²             |  |
| JR. SUITE              | 37 m <sup>2</sup> |  |
| ENSUITE                | 22 m²             |  |
| ENSUITE                | 22 m <sup>2</sup> |  |
| LOBBY                  | 12 m <sup>2</sup> |  |
| FOYER                  | 9m²               |  |
| KITCHEN                | 8 m²              |  |
| DRESS                  | 6 m <sup>2</sup>  |  |
| DRESS                  | 6 m <sup>2</sup>  |  |
|                        |                   |  |

SQ.M

324 m<sup>2</sup> 191 m<sup>2</sup> SQ.FT

3483 ft<sup>2</sup>

2055 ft<sup>2</sup>

AREA

Suite Area

Balcony Area Total Unit Area

Disclaimer: 1. All stated dimensions and services whether in relation to the building, common areas or individual units are subject to government and local authority approvals. Final dimensions and services will be stated in your sales and purchase agreement 2. All room dimensions are measured to structural elements and exclude wall finishes and construction tolerances. 3. All dimensions have been provided by our consultant architects. 4. All materials, dimensions and drawings are approximate. Information is subject to change without notice. 5. Actual suite area may vary from the stated area. Drawings are not to scale. The Developer reserves the right to make any revisions whatsoever including for aesthetic purposes.

The Mercedes-Benz Uhlenhaut Coupé Penthouse

The Triplex Penthouse | Level 2 | Isometric View

- 1 LOUNGE
- 2 LIFT
- 3 FOYER
- 4 KITCHEN
- 5 NOOK
- 6 JR. SUITE
- 7 WALK-IN CLOSET
- 8 ENSUITE
- 9 WC
- 10 WALK-IN CLOSET
- 11 ENSUITE
- 12 JR. SUITE
- 13 BALCONY