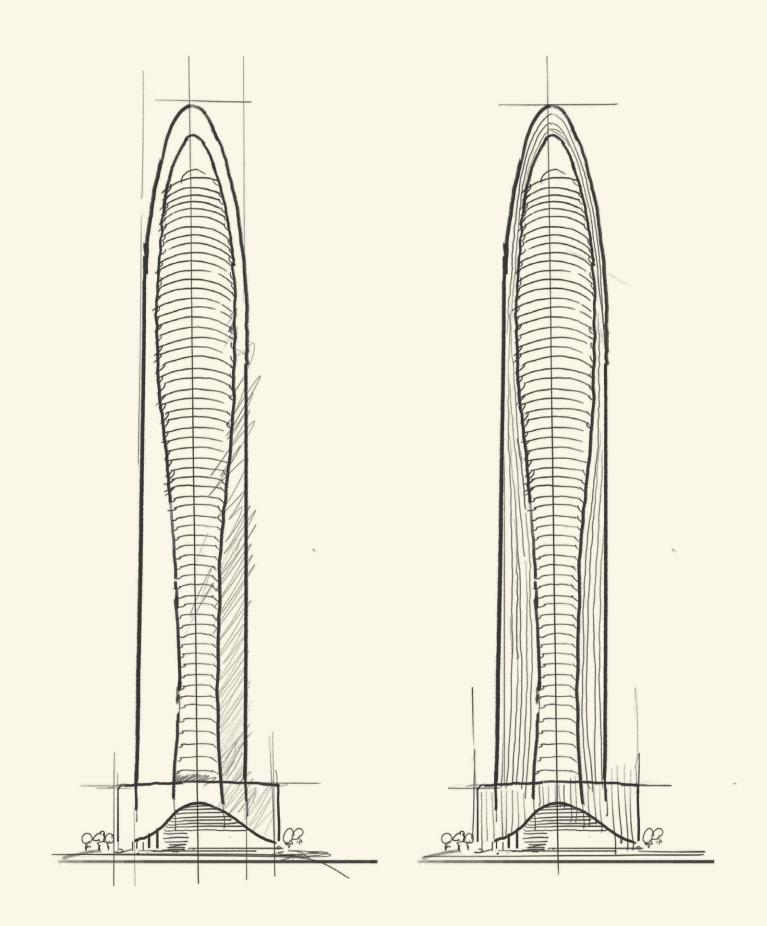

# An unmatched icon amongst the city's skyline

Mercedes-Benz Places | Binghatti embodies the spirit of an icon that is quintessentially brilliant: an archetype of outstanding design. The deeply rooted design philosophy that shapes the hyper-tower harmonizes with its recognizable design DNA of Sensual Purity, making it unmistakably iconic.

**Building** height

341 M

Unit type

Furnished / Unfurnished