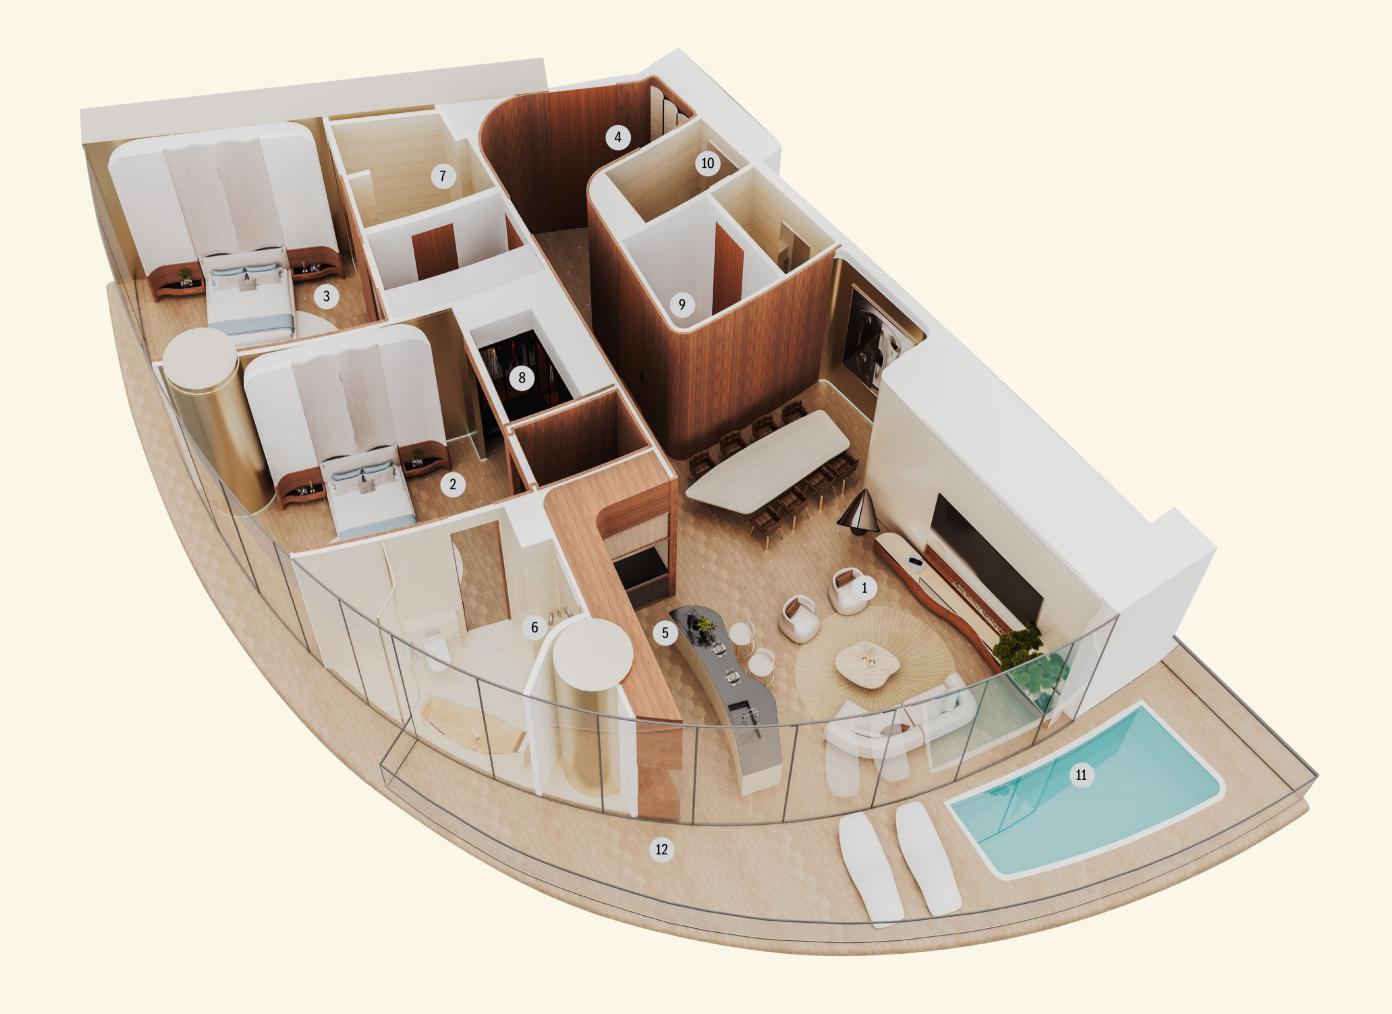

2 Bedroom Unit | Type 1 Isometric View

- 1 LIVING LOUNGE
- 2 MASTER BEDROOM
- 3 BEDROOM
- 4 FOYER
- 5 KITCHEN
- 6 BATHROOM SUITE
- 7 BATHROOM SUITE
- 8 WALK-IN CLOSET
- 9 HELPER BEDROOM
- 10 WC
- 11 SWIMMING POOL
- 12 BALCONY