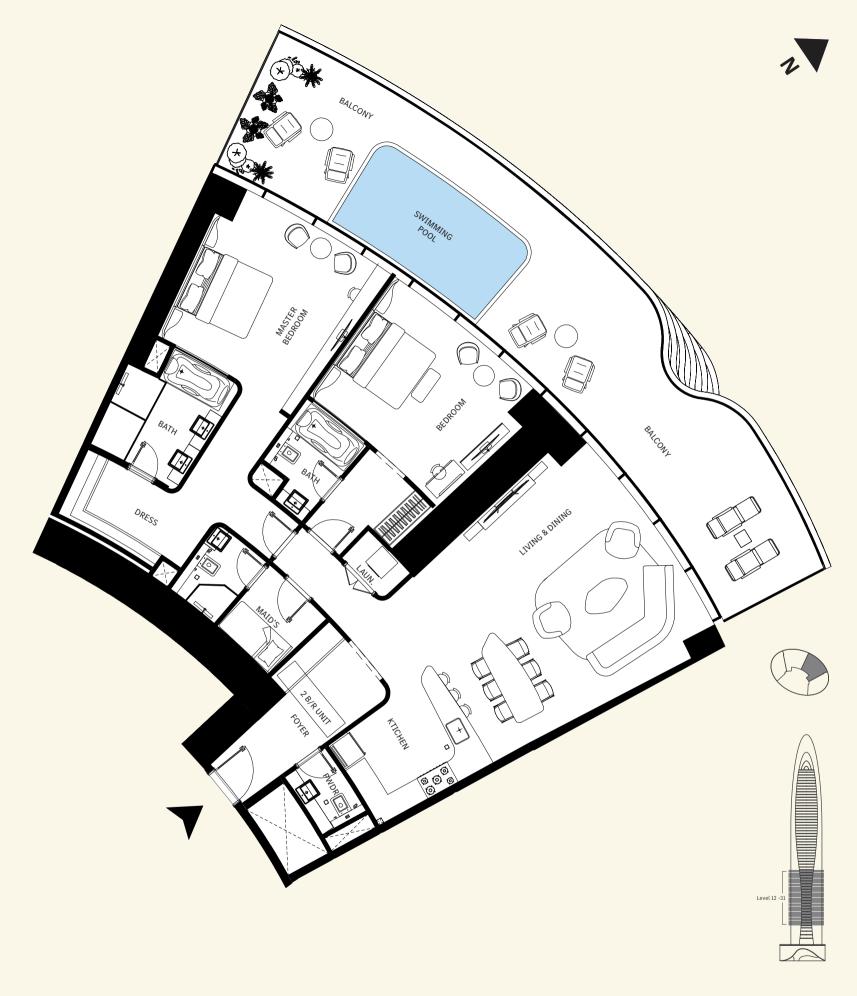

2 Bedroom Unit | Type 1-B

| AREA            | SQ.M               | SQ.FT                |
|-----------------|--------------------|----------------------|
| Suite Area      | 142 m <sup>2</sup> | 1529 ft <sup>2</sup> |
| Balcony Area    | 29 m <sup>2</sup>  | 308 ft <sup>2</sup>  |
| Total Unit Area | 171 m <sup>2</sup> | 1837 ft <sup>2</sup> |

| FLAT DESIGN COMPONENTS |                   |
|------------------------|-------------------|
| Living & Dining        | 37 m <sup>2</sup> |
| Bedroom 1              | 19 m <sup>2</sup> |
| Bedroom 2              | 17 m <sup>2</sup> |
| Foyer                  | 11 m <sup>2</sup> |
| Kitchen                | 11 m <sup>2</sup> |
| Bath 1                 | 8 m <sup>2</sup>  |
| Bath 2                 | 5 m <sup>2</sup>  |
| Dress 1                | 5 m <sup>2</sup>  |
| Dress 2                | 4 m <sup>2</sup>  |
| Maid                   | 4 m <sup>2</sup>  |
| PDWR                   | 3 m <sup>2</sup>  |
| Bath                   | 2 m <sup>2</sup>  |
| Lobby                  | 2 m <sup>2</sup>  |