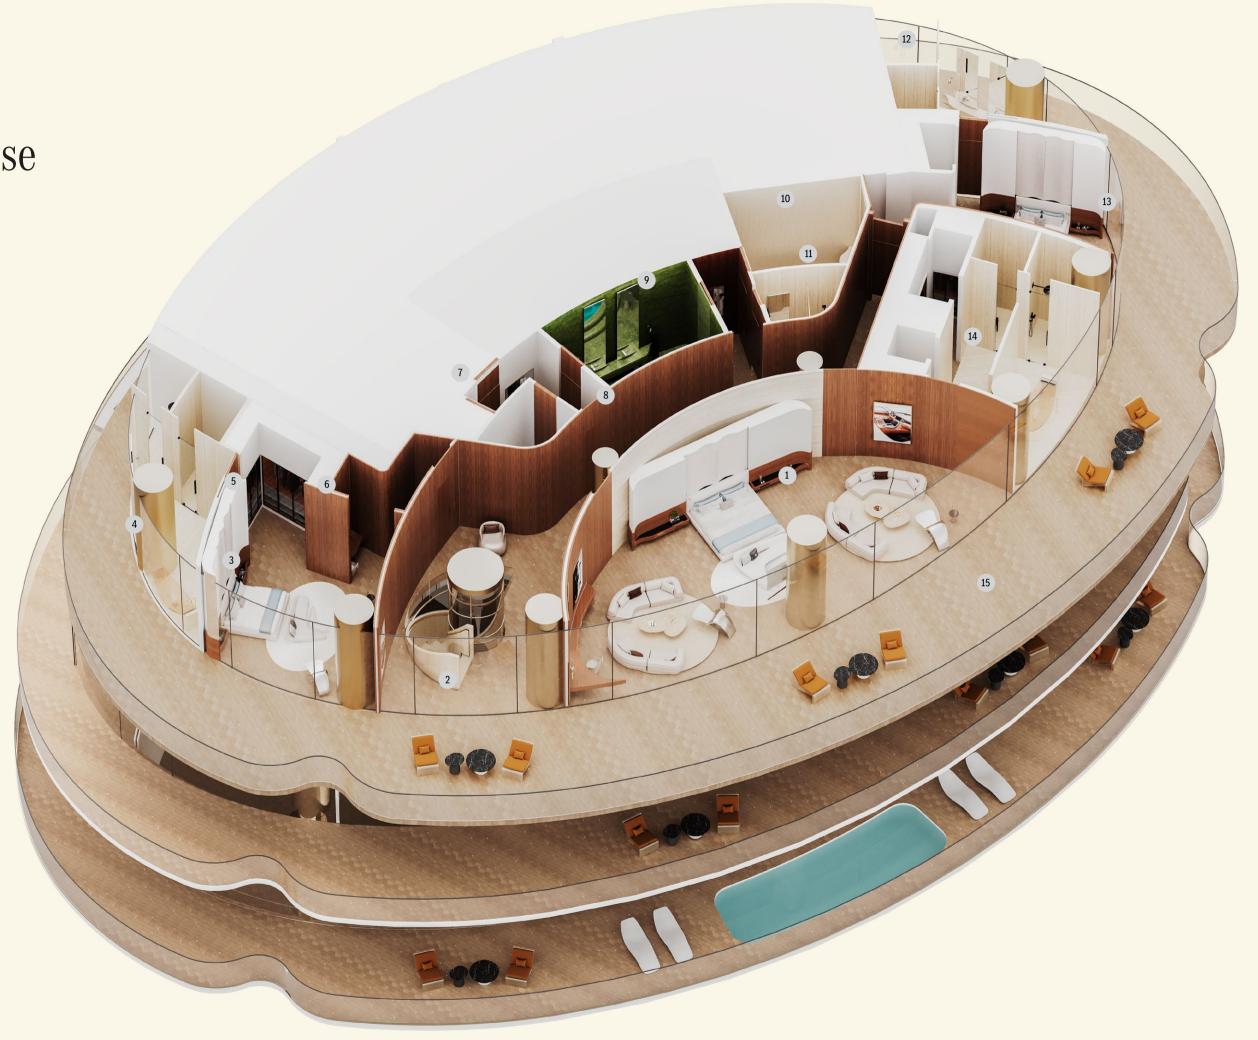

Penthouse Layouts

The Mercedes-Benz Uhlenhaut Coupé Penthouse

The Triplex Penthouse | Level 3 | Isometric View

- 1 MASTER BEDROOM
- 2 LIFT
- 3 BEDROOM
- 4 ENSUITE
- 5 WALK-IN CLOSET
- 6 STEAM
- 7 SAUNA
- 8 CORRIDOR
- 9 MOROCCAN BATH
- 10 MASSAGE ROOM
- 11 BATHROOM SUITE
- 12 ENSUITE
- 13 BEDROOM
- 14 ENSUITE
- 15 BALCONY