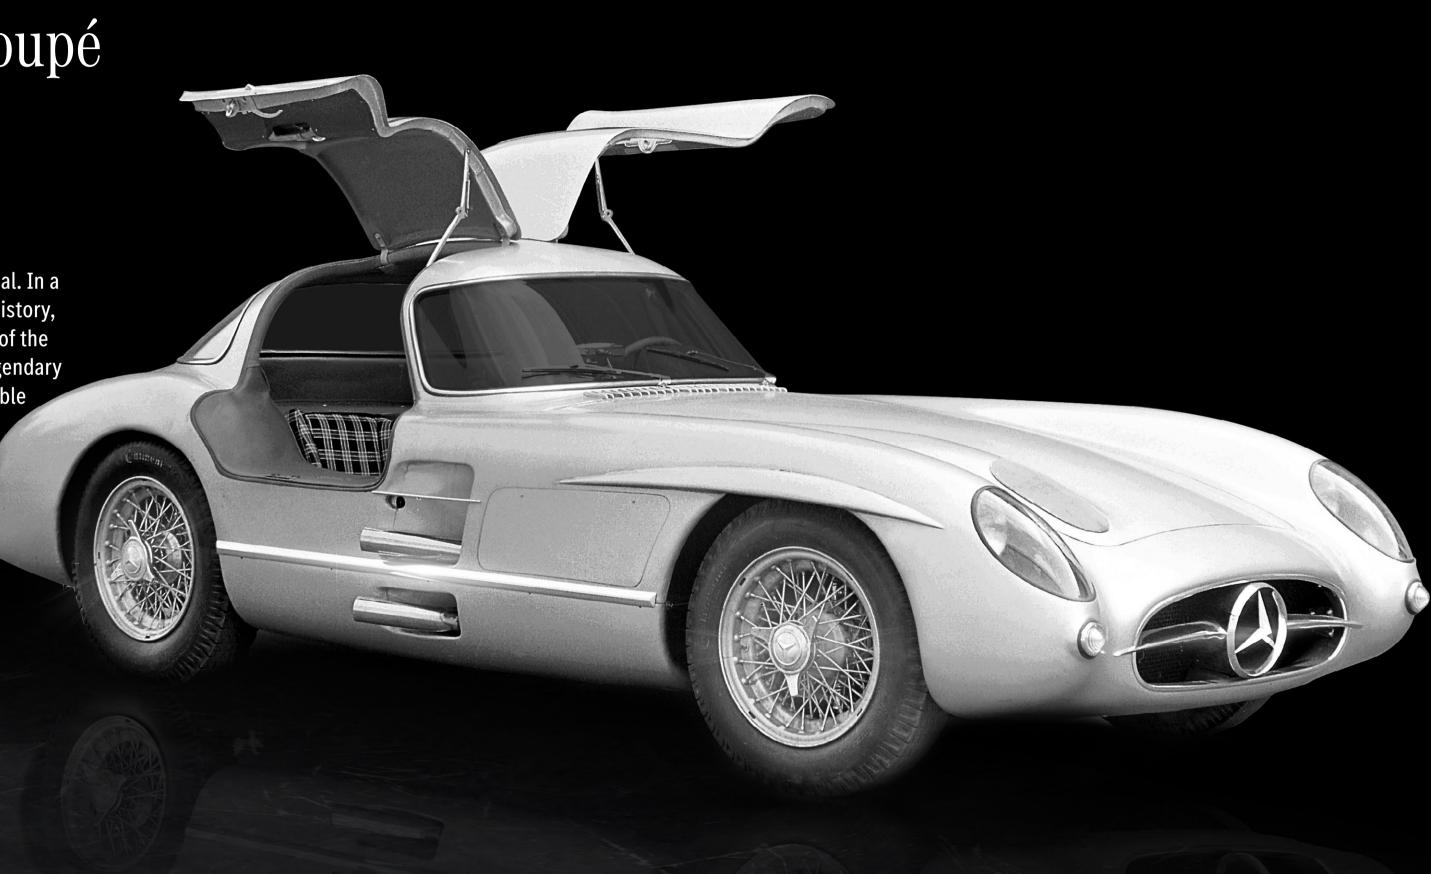

The Mercedes-Benz Uhlenhaut Coupé Penthouse

The Triplex Penthouse

Remarkable. Exceptional. Sensational. In a tribute to the most valuable car in history, the Triplex Penthouse at the height of the hyper-tower pays homage to the legendary automobile by creating an inexplicable experience of living.

# The Mercedes-Benz Uhlenhaut Coupé Penthouse

The Triplex Penthouse

BURJ KHALIFA - BURJ KHALIFA DISTRICT

BURJ KHALIFA DISTRICT

WATER CANAL - BUISINESS BAY

Disclaimer: 1. All stated dimensions and services whether in relation to the building, common areas or individual units are subject to government and local authority approvals. Final dimensions and services will be stated in your sales and purchase agreement 2. All room dimensions are measured to structural elements and exclude wall finishes and construction tolerances. 3. All dimensions have been provided by our consultant architects. 4. All materials, dimensions and drawings are approximate. Information is subject to change without notice. 5. Actual suite area may vary from the stated area. Drawings are not to scale. The Developer reserves the right to make any revisions whatsoever including for aesthetic purposes.