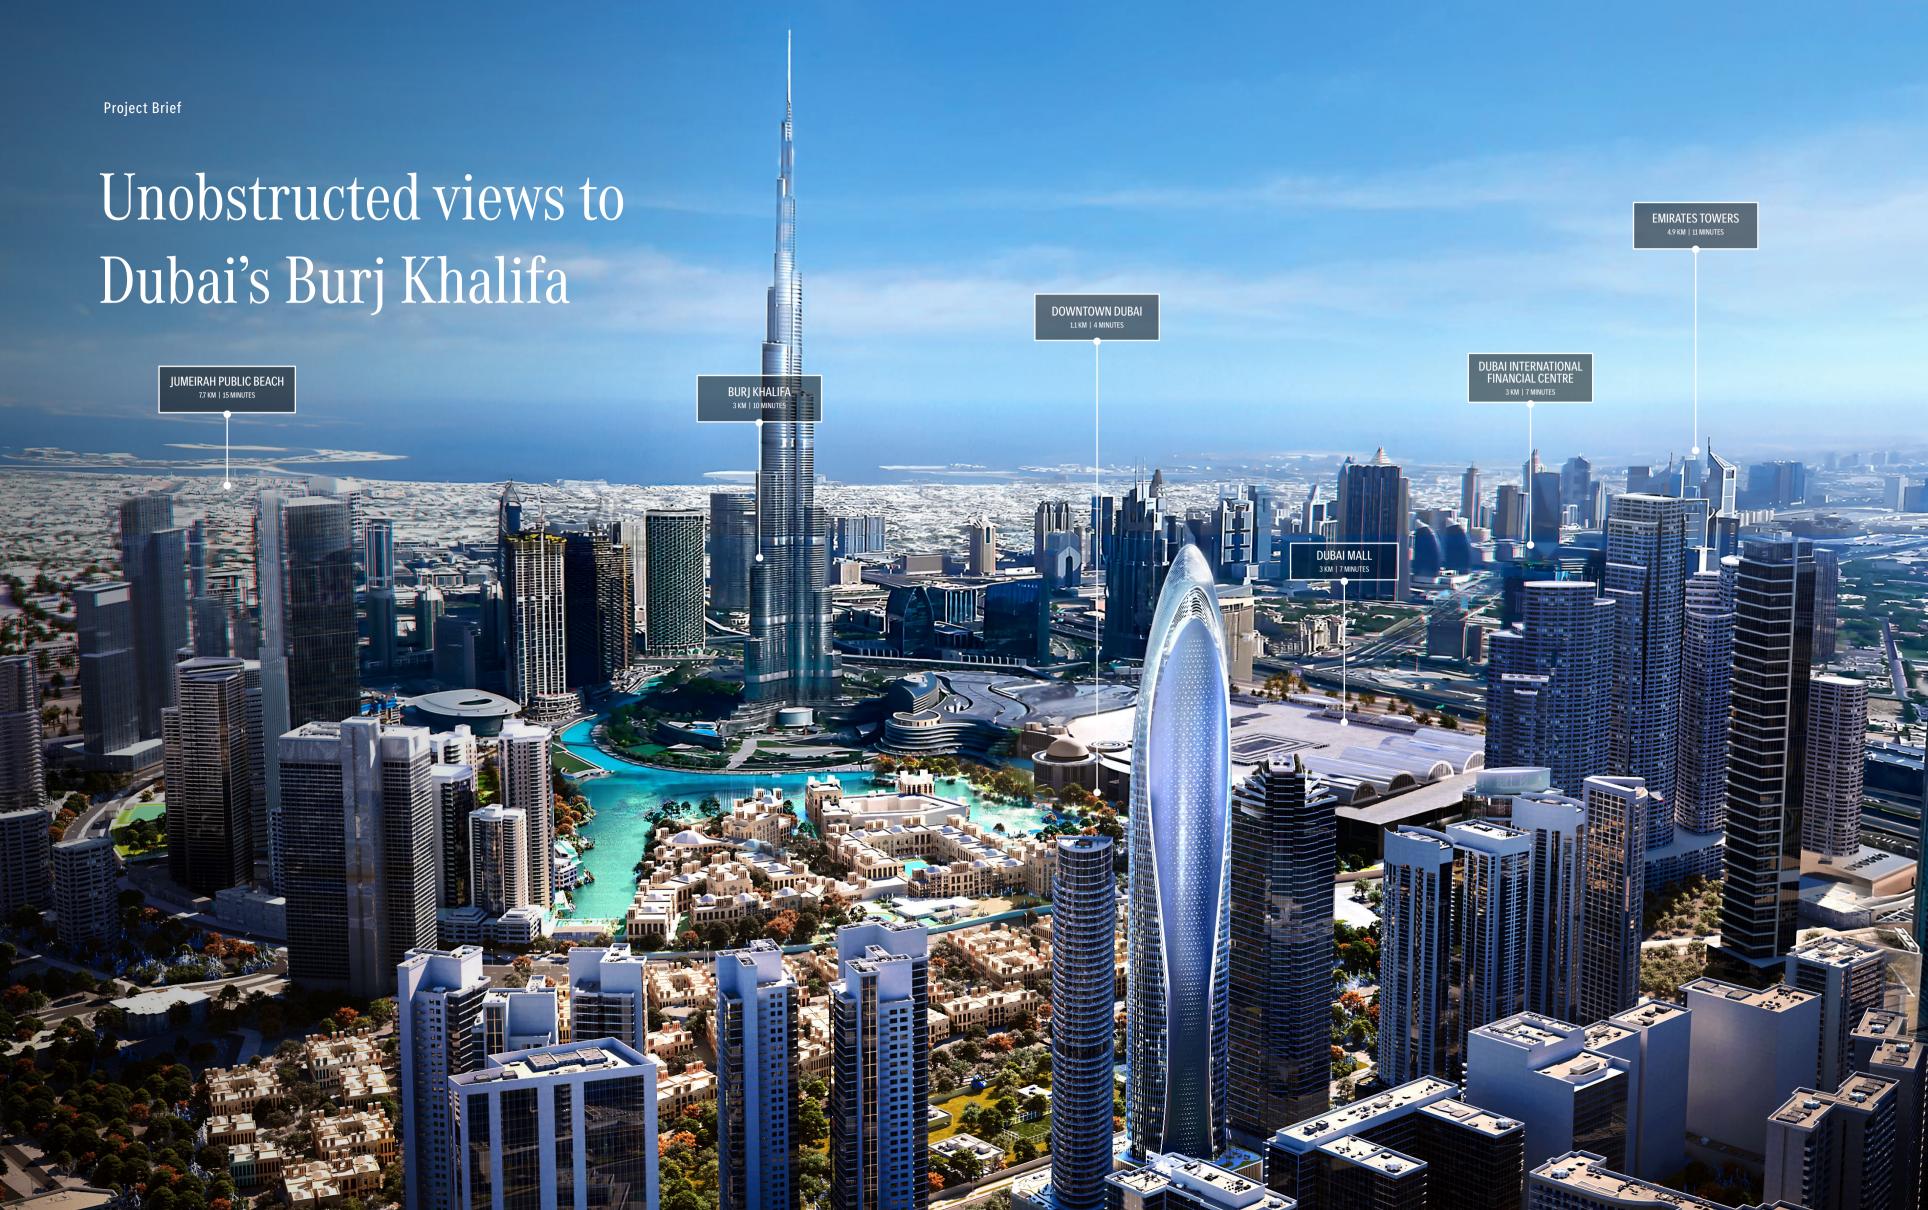

The Mercedes-Benz Uhlenhaut Coupé Penthouse Ownership

Freehold

Location

Downtown Dubai

Total number of floors

(3B + G + 5P + 65 Floors)

Number of mechanical floors

6