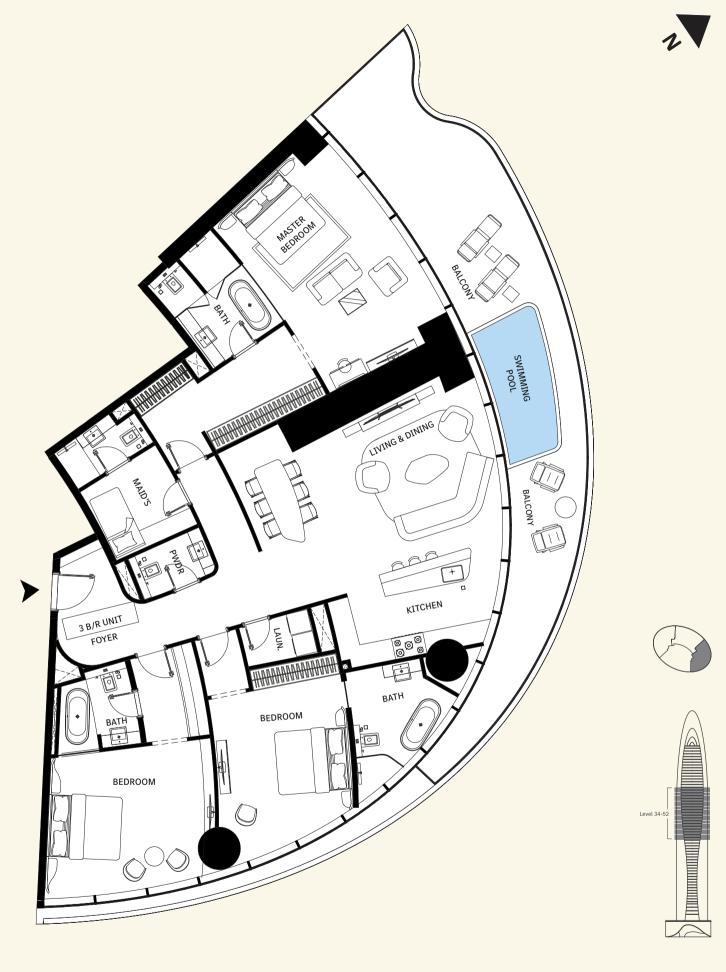

3 Bedroom Unit

### The Grand Mercedes Suite

#### 3 Bedroom Unit

VIEW ANALYSIS

BURJ KHALIFA - BURJ KHALIFA DISTRICT

BURJ KHALIFA DISTRICT

WATER CANAL - BUISINESS BAY

Disclaimer: 1. All stated dimensions and services whether in relation to the building, common areas or individual units are subject to government and local authority approvals. Final dimensions and services will be stated in your sales and purchase agreement 2. All room dimensions are measured to structural elements and exclude wall finishes and construction tolerances. 3. All dimensions have been provided by our consultant architects. 4. All materials, dimensions and drawings are approximate. Information is subject to change without notice. 5. Actual suite area may vary from the stated area. Drawings are not to scale. The Developer reserves the right to make any revisions whatsoever including for aesthetic purposes.

## The Grand Mercedes Suite