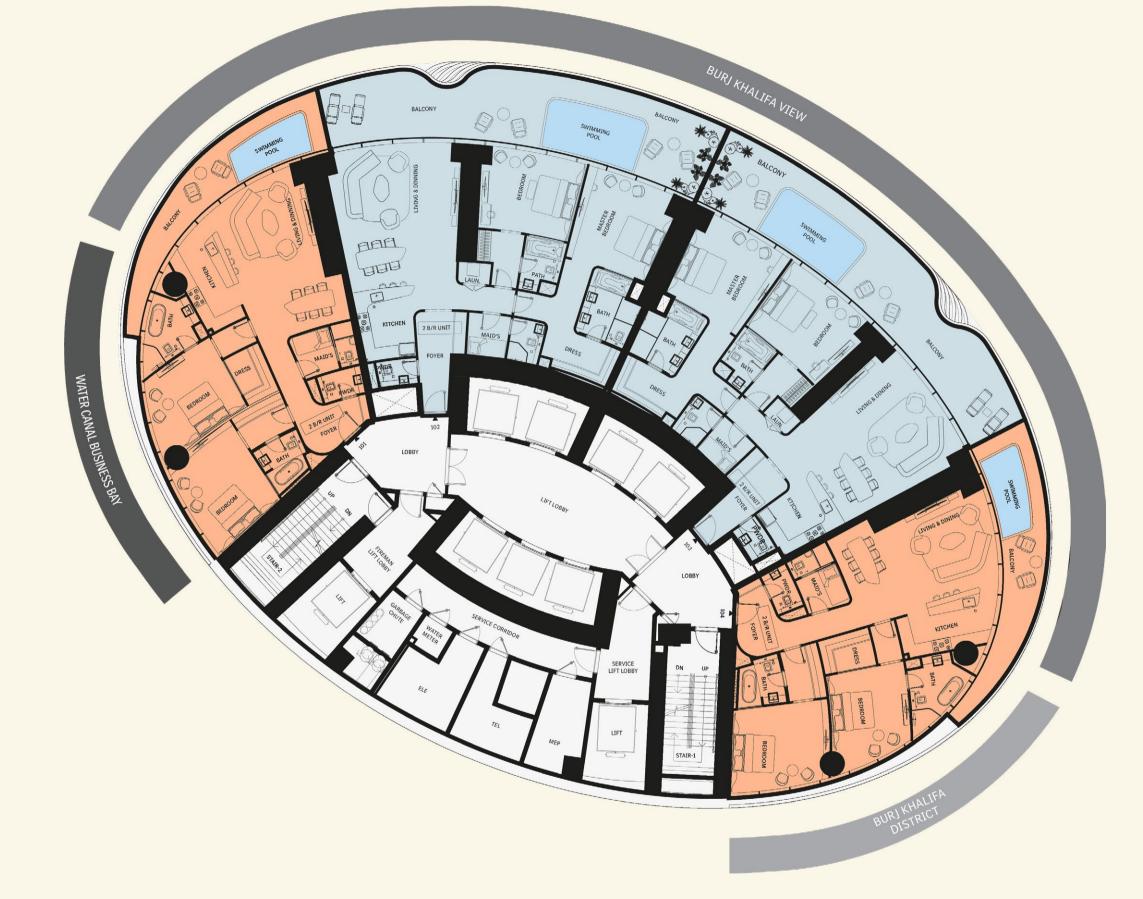

#### 2 Bedroom Unit

Named after the renowned Mercedes-Benz Pagoda, a symbol of a craftmanship that is both bold and humble in its nature.

### The Mercedes-Benz Pagoda Suite

2 Bedroom Unit

BURJ KHALIFA - BURJ KHALIFA DISTRICT

BURJ KHALIFA DISTRICT

WATER CANAL - BUISINESS BAY

2 Bedroom Unit | Type 1-A

| AREA            | SQ.M               | SQ.FT                |
|-----------------|--------------------|----------------------|
| Suite Area      | 142 m <sup>2</sup> | 1529 ft <sup>2</sup> |
| Balcony Area    | 29 m <sup>2</sup>  | 308 ft <sup>2</sup>  |
| Total Unit Area | 171 m <sup>2</sup> | 1837 ft <sup>2</sup> |