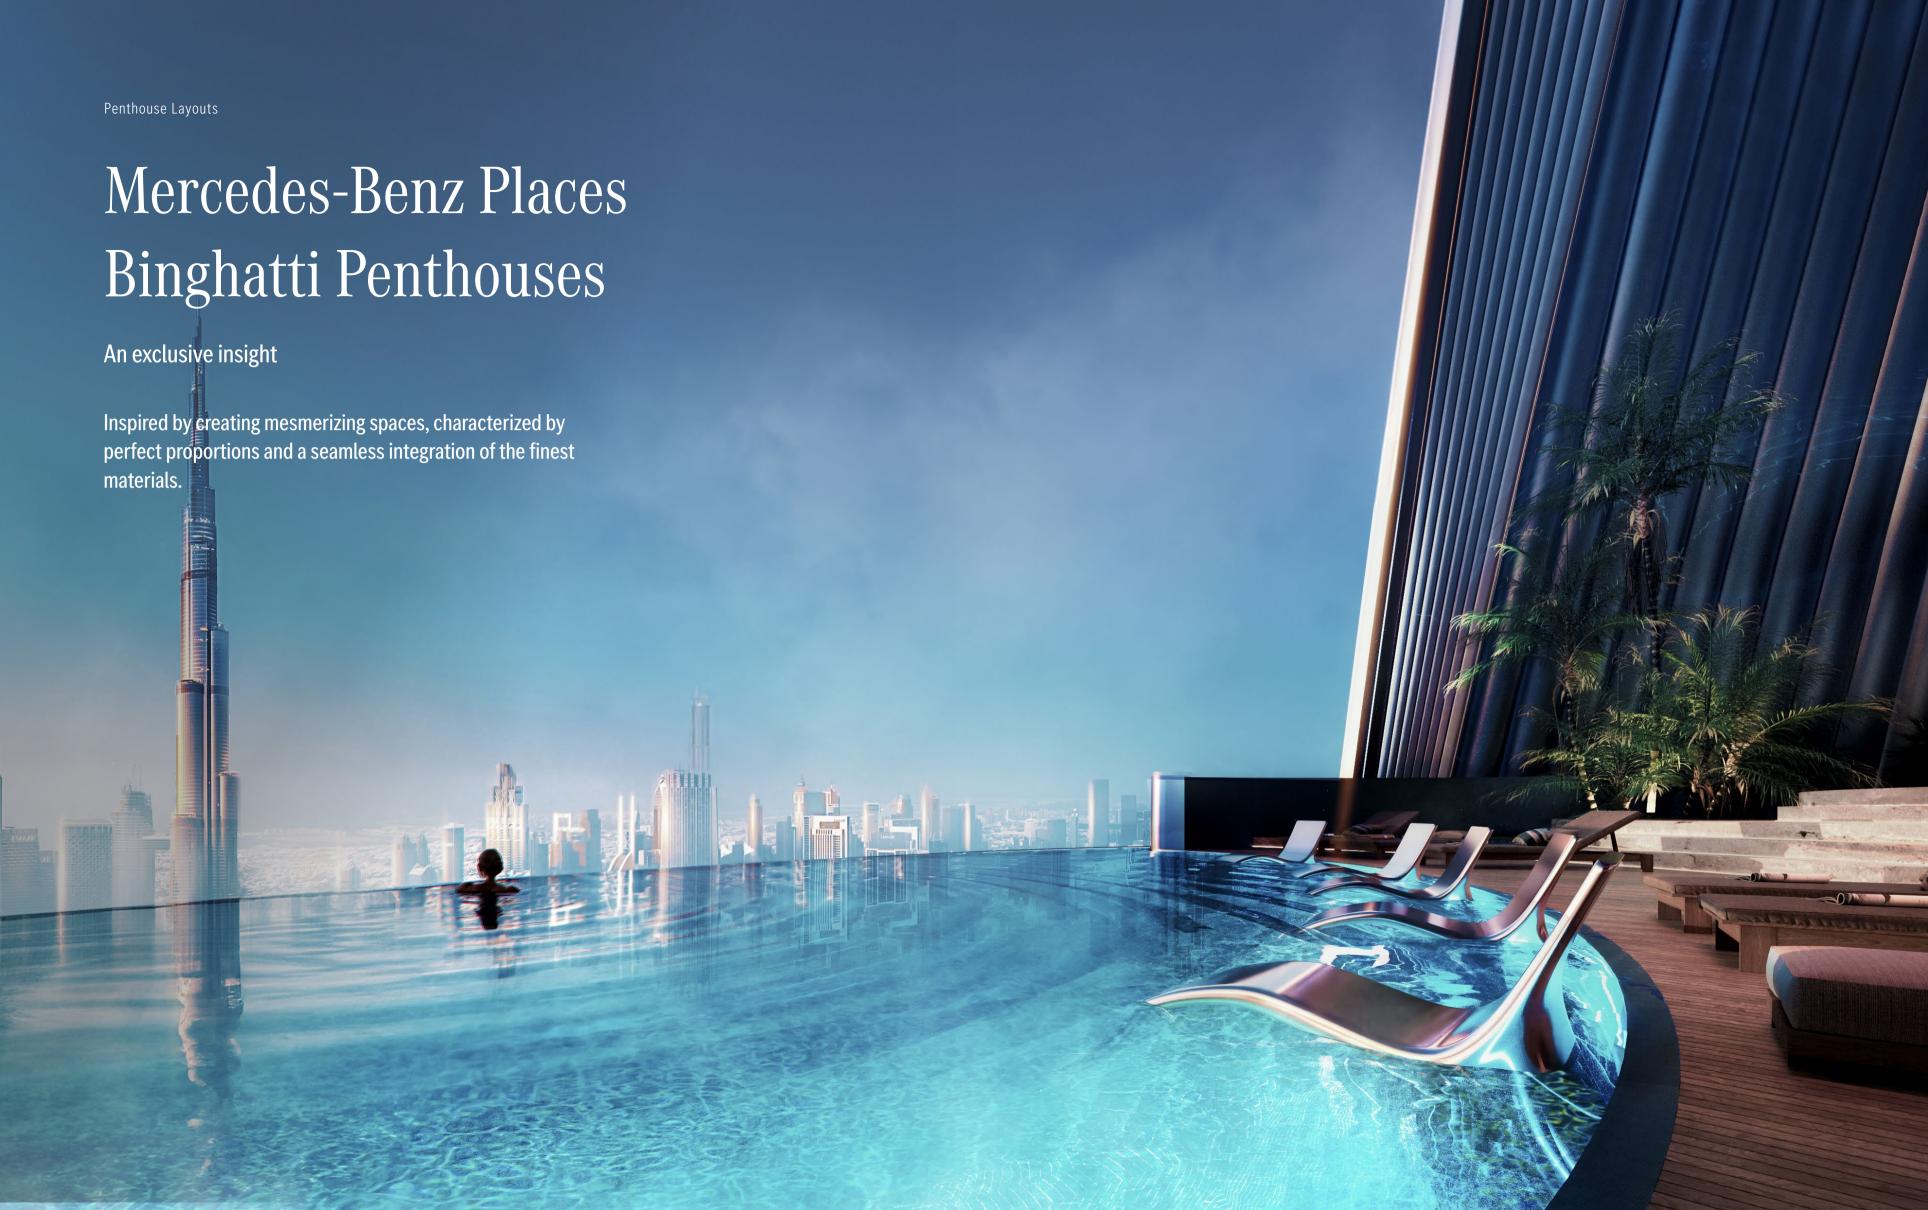

and purchase agreement 2. All room dimensions are measured to structural elements and exclude wall finishes and construction tolerances. 3. All dimensions have been provided by our consultant architects. 4. All materials, dimensions and drawings are approximate. Information is subject to change without notice. 5. Actual suite area may vary from the stated area. Drawings are not to scale. The Developer reserves the right to make any revisions whatsoever including for aesthetic purposes.



3 Bedroom Unit | Type 2 Isometric View

- 1 LIVING LOUNGE
- 2 BEDROOM
- 3 BATHROOM SUITE
- 4 BEDROOM
- 5 BATHROOM SUITE
- 6 MASTER BEDROOM
- 7 MASTER BATHROOM
- 8 WALK-IN CLOSET
- 9 HELPER BEDROOM
- 10 FRONT KITCHEN
- 11 BACK KITCHEN
- 12 FOYER
- 13 SWIMMING POOL
- 14 BALCONY





# Penthouse Layouts





Penthouse Layouts

# Formed by extraordinary moments





#### 4 Bedroom Unit



# The Mercedes-Benz Vision One-Eleven Penthouse

4 Bedroom Unit





VIEW ANALYSIS

BURJ KHALIFA - BURJ KHALIFA DISTRICT

BURJ KHALIFA DISTRICT

WATER CANAL - BUISINESS BAY

Disclaimer: 1. All stated dimensions and services whether in relation to the building, common areas or individual units are subject to government and local authority approvals. Final dimensions and services will be stated in your sales and purchase agreement 2. All room dimensions are measured to structural elements and exclude wall finishes and construction tolerances. 3. All dimensions have been provided by our consultant architects. 4. All materials, dimensions and drawings are approximate. Information is subject to change without not