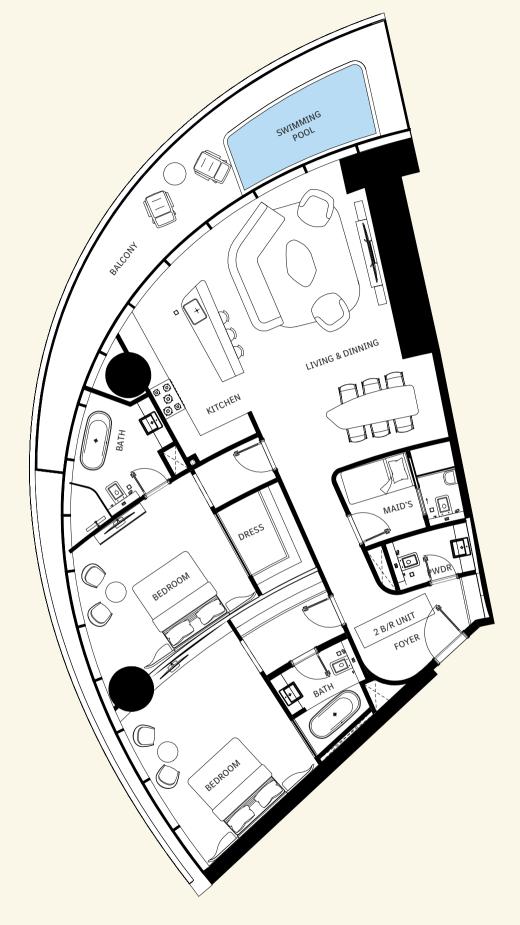

#### 2 Bedroom Unit

Named after the renowned Mercedes-Benz Pagoda, a symbol of a craftmanship that is both bold and humble in its nature.

### The Mercedes-Benz Pagoda Suite

2 Bedroom Unit

BURJ KHALIFA - BURJ KHALIFA DISTRICT

BURJ KHALIFA DISTRICT

WATER CANAL - BUISINESS BAY

2 Bedroom Unit | Type 1-A

| AREA            | SQ.M               | SQ.FT                |
|-----------------|--------------------|----------------------|
| Suite Area      | 142 m <sup>2</sup> | 1529 ft <sup>2</sup> |
| Balcony Area    | 29 m <sup>2</sup>  | 308 ft <sup>2</sup>  |
| Total Unit Area | 171 m <sup>2</sup> | 1837 ft <sup>2</sup> |

| FLAT DESIGN COMPONENTS |                   |
|------------------------|-------------------|
| Living & Dining        | 37 m <sup>2</sup> |
| Bedroom 1              | 19 m²             |
| Bedroom 2              | 17 m²             |
| Foyer                  | 11 m <sup>2</sup> |
| Kitchen                | 11 m <sup>2</sup> |
| Bath 1                 | 8 m <sup>2</sup>  |
| Bath 2                 | 5 m <sup>2</sup>  |
| Dress 1                | 5 m <sup>2</sup>  |
| Dress 2                | 4 m <sup>2</sup>  |
| Maid                   | 4 m <sup>2</sup>  |
| PDWR                   | 3 m <sup>2</sup>  |
| Bath                   | 2 m <sup>2</sup>  |
| Lobby                  | 2 m <sup>2</sup>  |