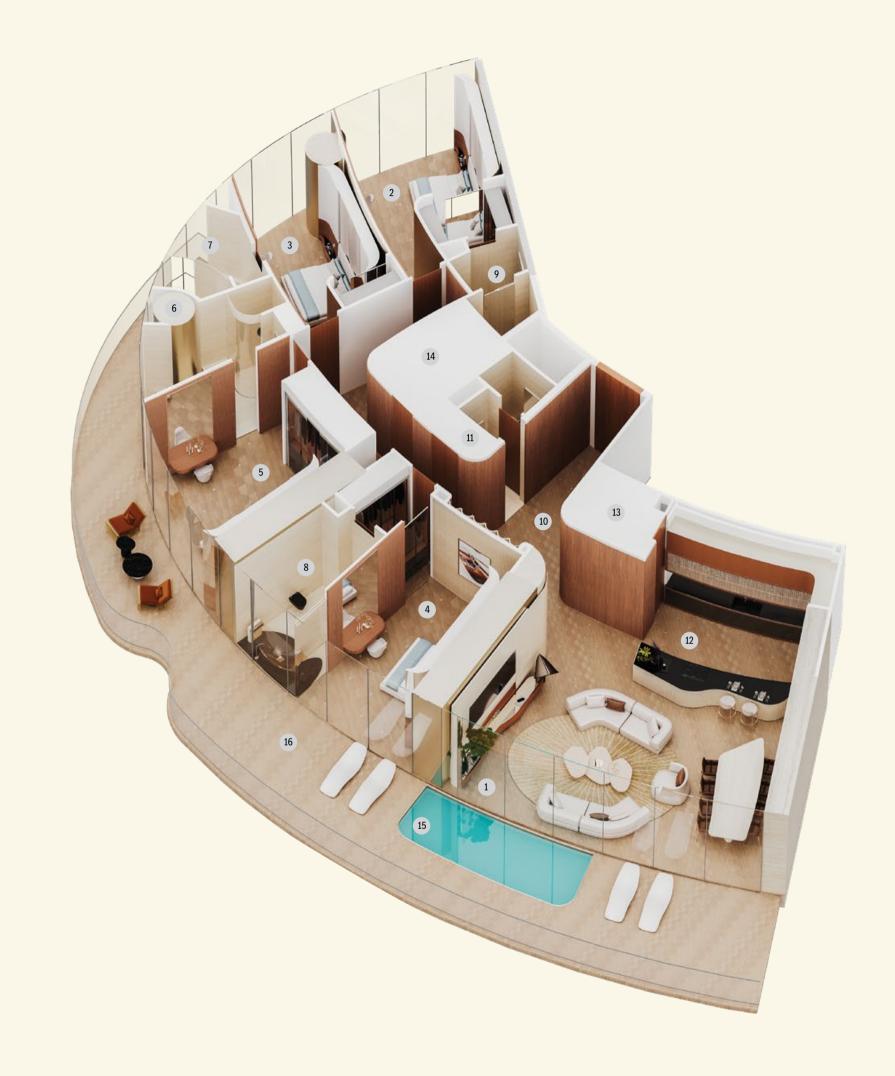

#### 5 Bedroom | Penthouse

| AREA            | SQ.M               | SQ.FT                |
|-----------------|--------------------|----------------------|
| Suite Area      | 456 m <sup>2</sup> | 4911 ft <sup>2</sup> |
| Balcony Area    | 184 m²             | 1980 ft <sup>2</sup> |
| Total Unit Area | 640 m <sup>2</sup> | 6891 ft <sup>2</sup> |

| FLAT DESIGN COMPONENTS |                   |
|------------------------|-------------------|
| LIVING                 | 36 m²             |
| FAMILY LOUNGE          | 34 m²             |
| BEDROOM                | 31 m <sup>2</sup> |
| DINING                 | 30 m <sup>2</sup> |
| MASTER BEDROOM         | 30 m <sup>2</sup> |
| STUDY / GAMING         | 29 m <sup>2</sup> |
| BEDROOM                | 19 m <sup>2</sup> |
| BEDROOM                | 18 m²             |
| GUESTS BEDROOM         | 18 m²             |
| FOYER                  | 17 m <sup>2</sup> |
| SERVICE CORRIDOR       | 16 m <sup>2</sup> |
| BATH                   | 15 m <sup>2</sup> |
| BATH                   | 15 m <sup>2</sup> |
| BATH                   | 11 m <sup>2</sup> |
| FRONT KITCHEN          | 10 m <sup>2</sup> |
| HER WALK-IN WARDROBE   | 9 m <sup>2</sup>  |
| BACK KITCHEN           | 8 m <sup>2</sup>  |
| PASSAGE                | 8 m <sup>2</sup>  |
| ВАТН                   | 6 m <sup>2</sup>  |
| ВАТН                   | 6 m <sup>2</sup>  |
| DRESS                  | 6 m <sup>2</sup>  |
| LAUNDRY IRONING        | 6 m <sup>2</sup>  |
| BATH                   | 5 m <sup>2</sup>  |
| HIS WALK-IN WARDROBE   | 5 m <sup>2</sup>  |
| MAID                   | 5 m <sup>2</sup>  |
| DRESS                  | 3 m <sup>2</sup>  |
| DRESS                  | 3 m <sup>2</sup>  |
| STORE                  | 3 m <sup>2</sup>  |
| LOBBY                  | 2 m <sup>2</sup>  |
| PWDR                   | 2 m <sup>2</sup>  |
| WASH                   | 2 m <sup>2</sup>  |
| WM.                    | 1 m <sup>2</sup>  |

# The Mercedes-Benz Gullwing Penthouse

5 Bedroom | Penthouse Isometric View

- 1 BEDROOM
- 2 BATHROOM SUITE
- 3 STUDY/GAMING
- 4 BATHROOM SUITE
- 5 BEDROOM
- 6 FAMILY LOUNGE
- 7 BALCONY
- 8 BACK KITCHEN
- 9 FRONT KITCHEN
- 10 DINING
- 11 LIVING
- 12 FOYER
- 13 HER WALK-IN WARDROBE
- 14 HIS WALK-IN WARDROBE
- 15 MASTER BEDROOM
- 16 MASTER BATHROOM
- 17 BEDROOM
- 18 BATHROOM SUITE
- 19 GUEST'S ROOM
- 20 BATHROOM SUITE
- 21 SWIMMING POOL