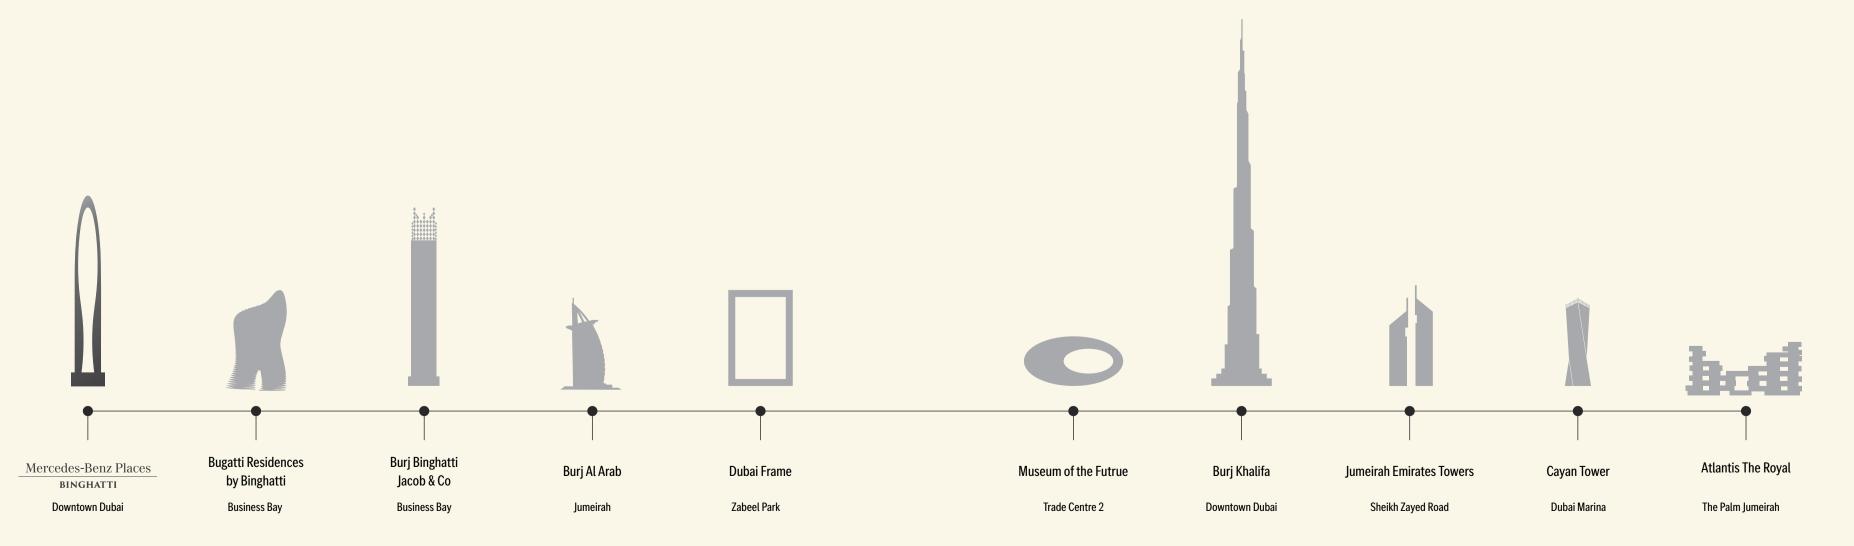

### Project Facts

Developer name

Binghatti Developers

Project name

Mercedes-Benz Places | Binghatti

Property type

Residential Hyper-Tower

Suite Types (Level 12 to 52)

The Mercedes-Benz Uhlenhaut Coupé Penthouse Ownership

Freehold

Location

Downtown Dubai

Total number of floors

(3B + G + 5P + 65 Floors)

Number of mechanical floors

6

**Building** height

341 M

Unit type

Furnished / Unfurnished