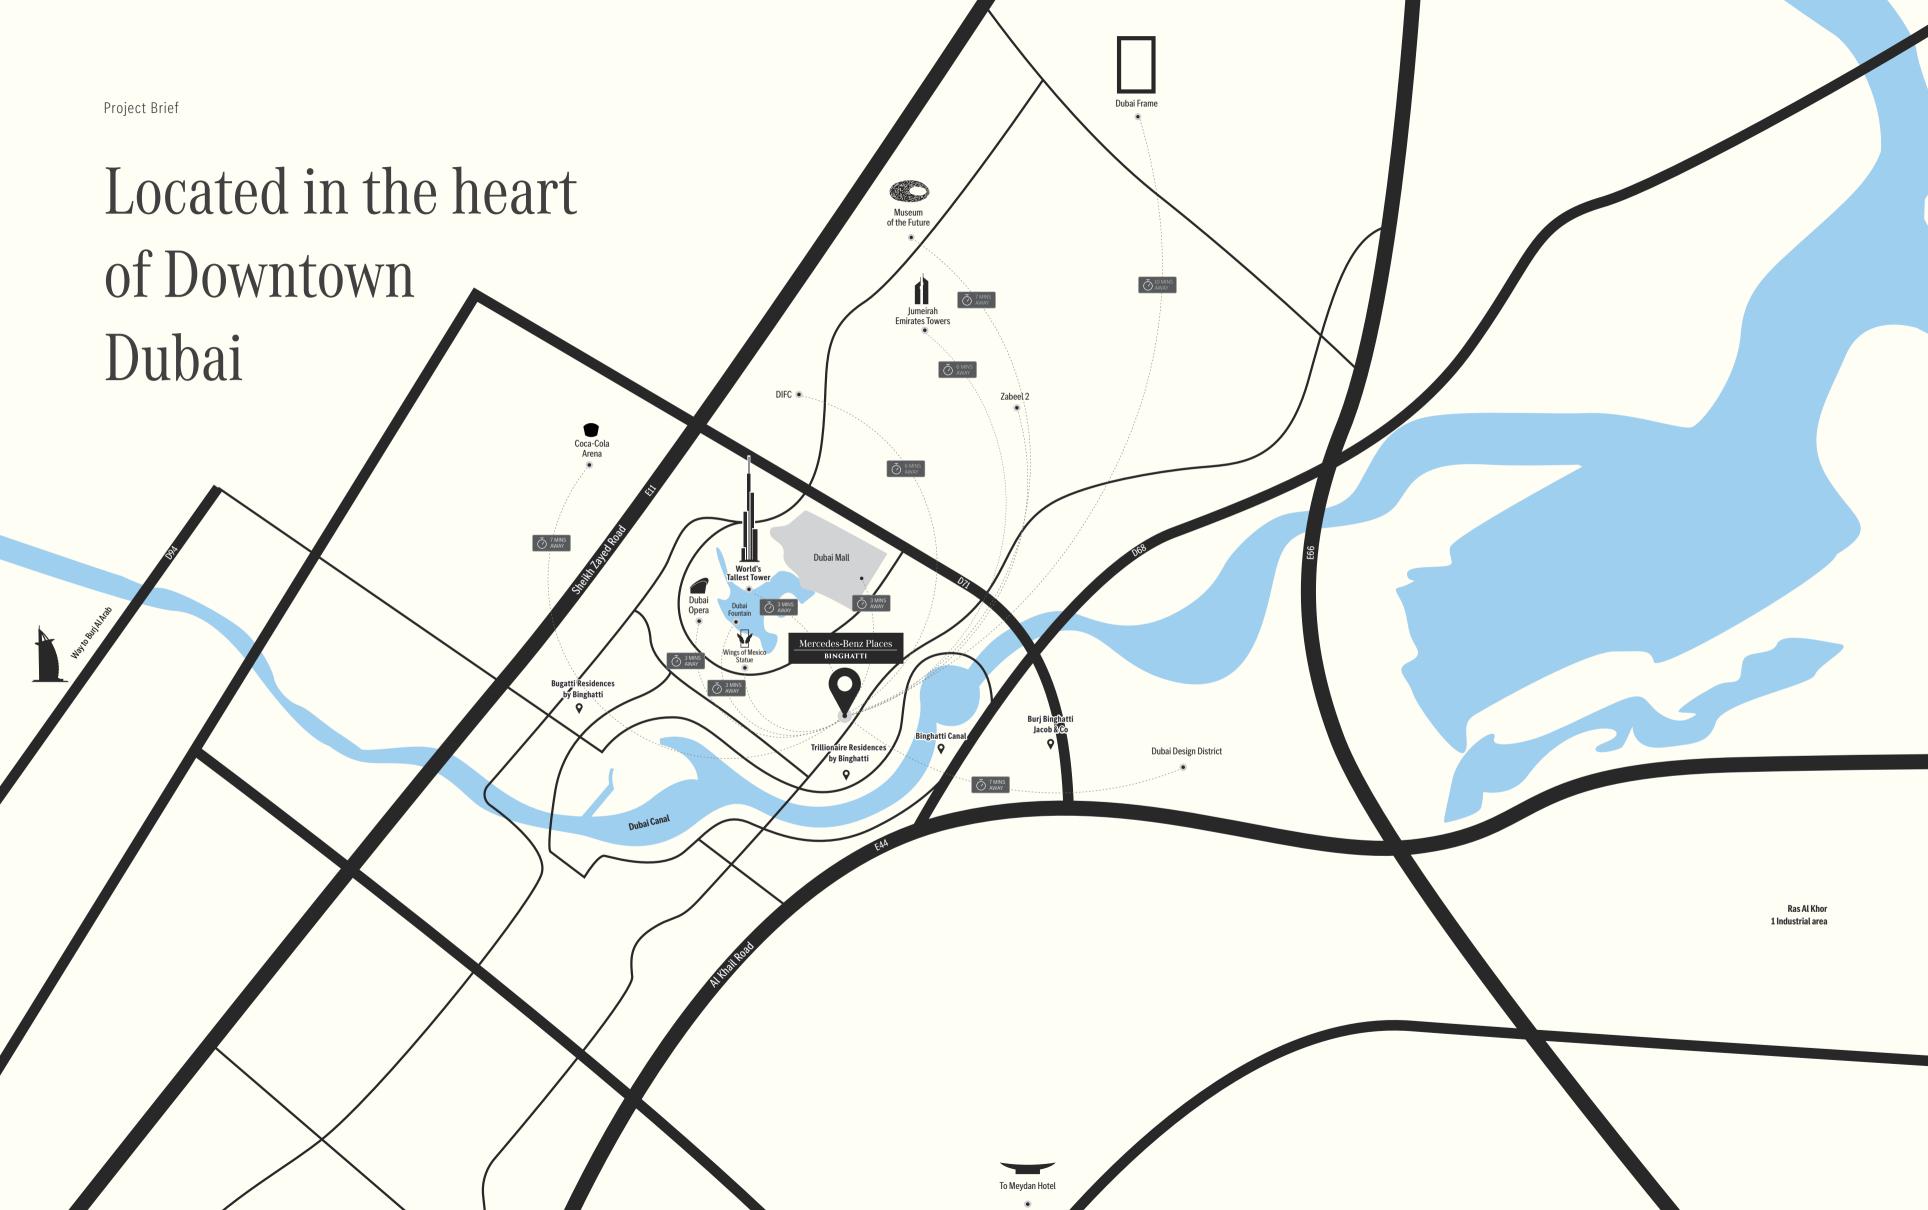

The Mercedes-Benz Uhlenhaut Coupé Penthouse Ownership

Freehold

Location

Downtown Dubai

Total number of floors

(3B + G + 5P + 65 Floors)

Number of mechanical floors

6