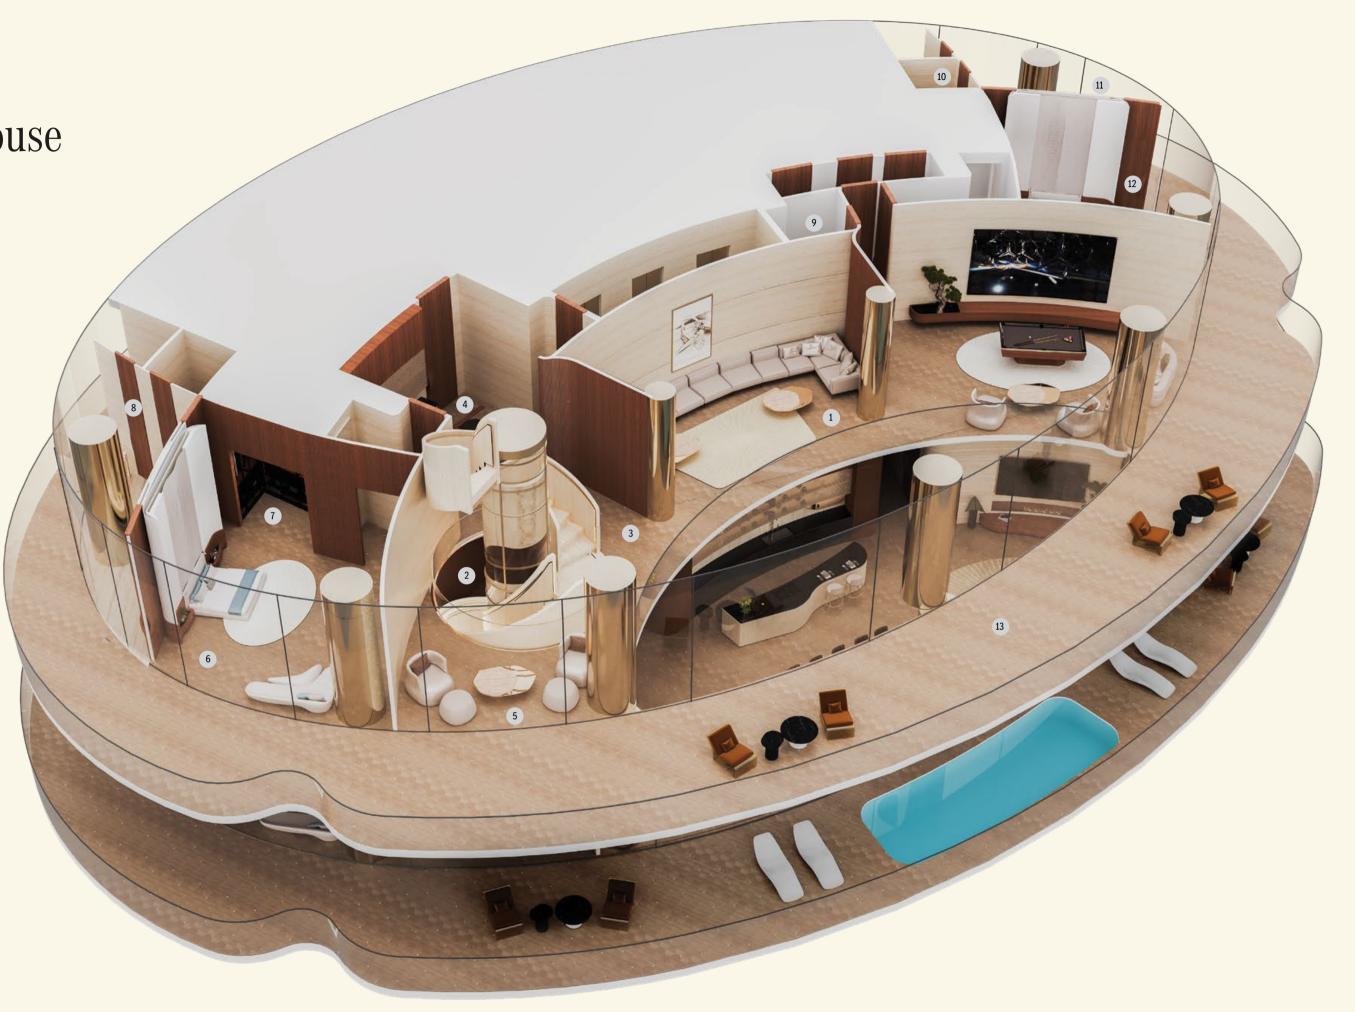

# The Mercedes-Benz Uhlenhaut Coupé Penthouse

The Triplex Penthouse | Level 3

| AREA            | SQ.M               | SQ.FT                |
|-----------------|--------------------|----------------------|
| Suite Area      | 195 m <sup>2</sup> | 2104 ft <sup>2</sup> |
| Balcony Area    | 374 m <sup>2</sup> | 4023 ft <sup>2</sup> |
| Total Unit Area | 569 m <sup>2</sup> | 6126 ft <sup>2</sup> |

| FLAT DESIGN COMPONENTS |                   |  |
|------------------------|-------------------|--|
| MASTER SUITE           | 76 m <sup>2</sup> |  |
| LOBBY                  | 60 m <sup>2</sup> |  |
| BEDROOM                | 31 m <sup>2</sup> |  |
| BEDROOM                | 26 m <sup>2</sup> |  |
| ENSUITE                | 25 m <sup>2</sup> |  |
| BATH                   | 20 m <sup>2</sup> |  |
| BATH                   | 20 m <sup>2</sup> |  |
| MOROCCAN BATH          | 15 m <sup>2</sup> |  |
| MASSAGE ROOM           | 13 m <sup>2</sup> |  |
| STEAM                  | 8 m <sup>2</sup>  |  |
| DRESS                  | 7 m <sup>2</sup>  |  |
| CORRIDOR               | 6 m <sup>2</sup>  |  |
| DRESS                  | 6 m <sup>2</sup>  |  |
| BATH                   | 5 m <sup>2</sup>  |  |
| CORRIDOR               | 4 m <sup>2</sup>  |  |
| DRESS                  | 4 m <sup>2</sup>  |  |
| DRESS                  | 4 m <sup>2</sup>  |  |
| SAUNA                  | 4 m <sup>2</sup>  |  |
| STORE                  | 4 m <sup>2</sup>  |  |

Penthouse Layouts

The Mercedes-Benz Uhlenhaut Coupé Penthouse

The Triplex Penthouse | Level 3 | Isometric View

- 1 MASTER BEDROOM
- 2 LIFT
- 3 BEDROOM
- 4 ENSUITE
- 5 WALK-IN CLOSET
- 6 STEAM
- 7 SAUNA
- 8 CORRIDOR
- 9 MOROCCAN BATH
- 10 MASSAGE ROOM
- 11 BATHROOM SUITE
- 12 ENSUITE
- 13 BEDROOM
- 14 ENSUITE
- 15 BALCONY