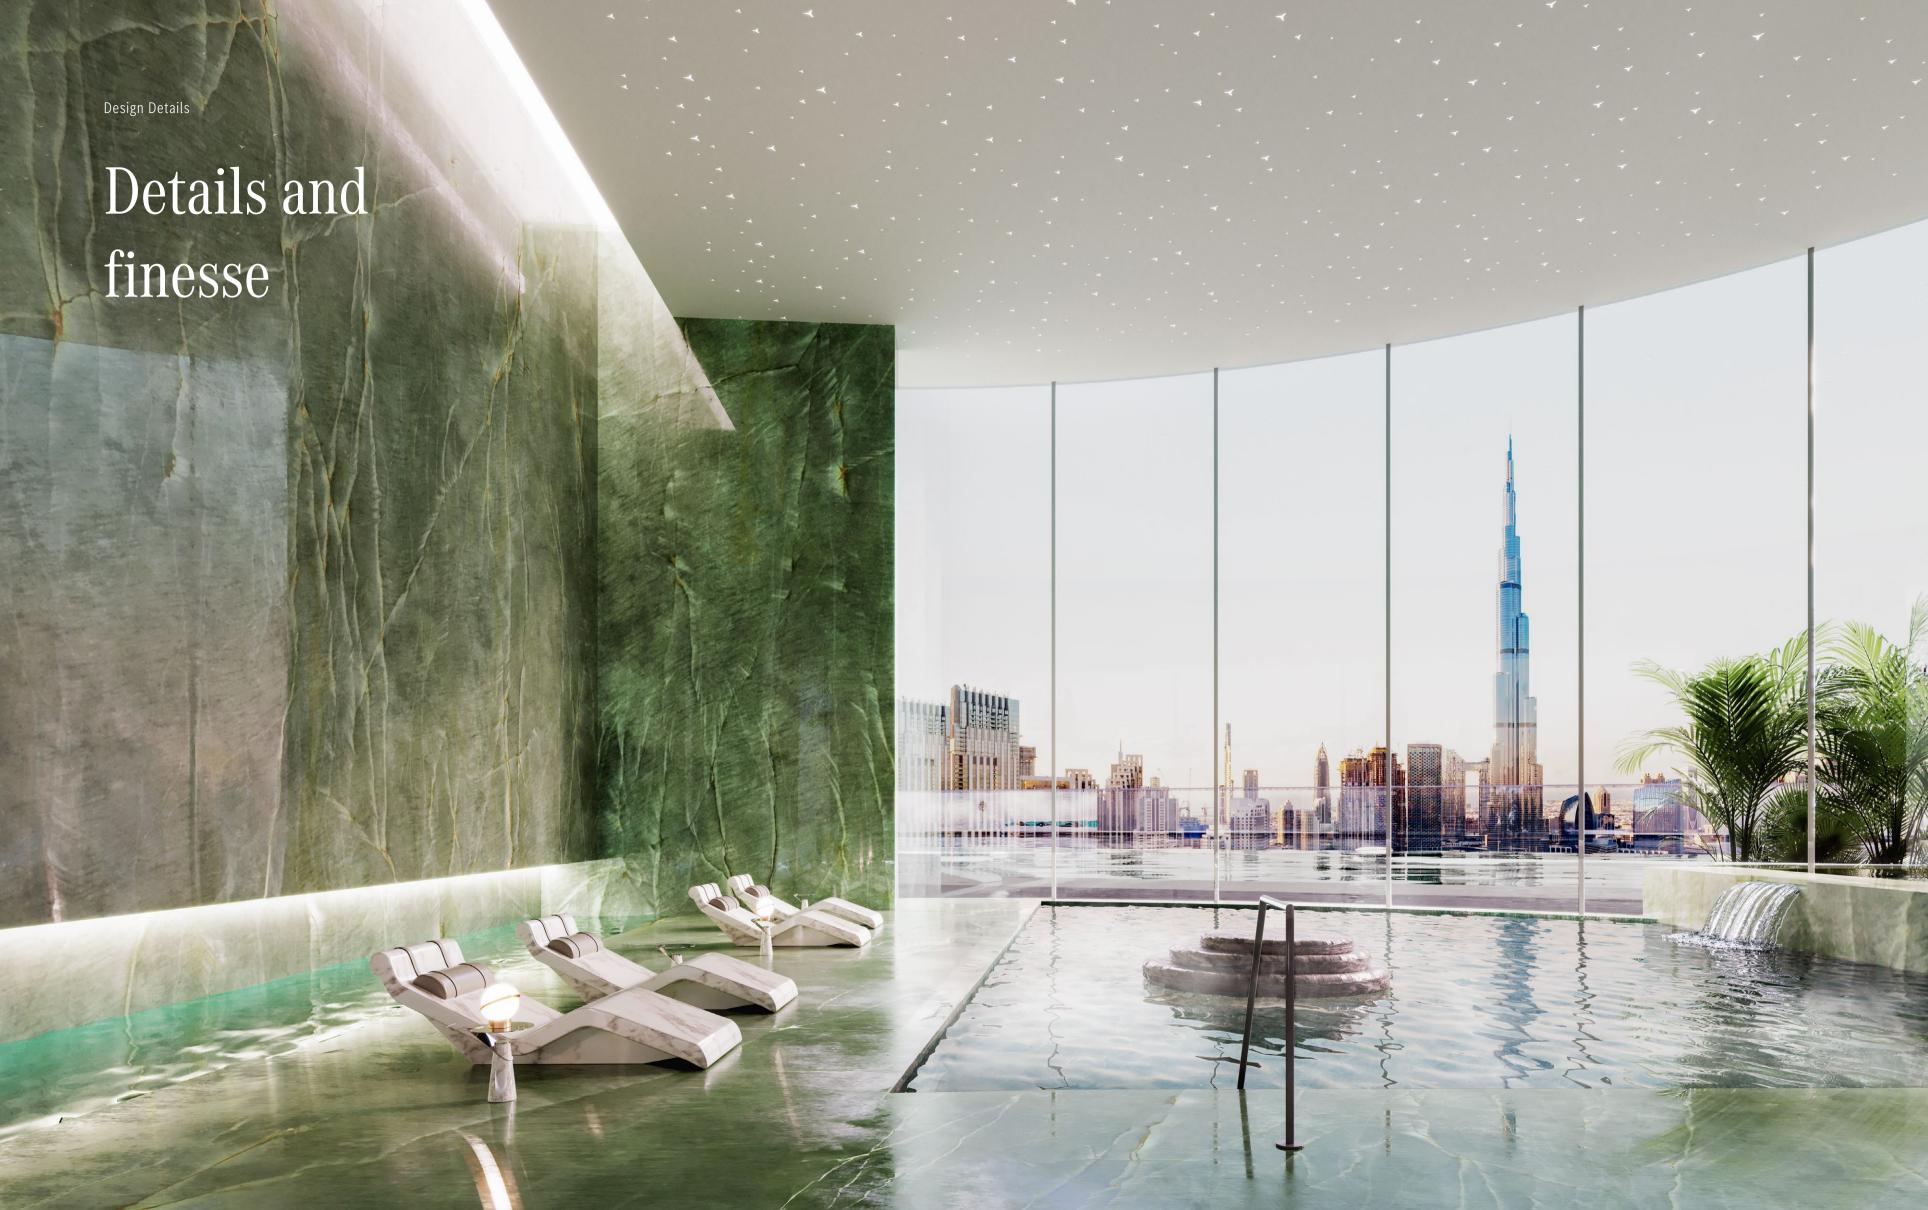

# Designed for holistic and eudemonic lifestyles

Mercedes-Benz Places | Binghatti is designed with interior details that live and breathe the spirit of wholeness and serenity. The details include fine hues that echo tones of a holistic lifestyle that is both elegant and harmonious.

### Conspicuous dexterity

A selection of the finest materials, seamlessly integrated