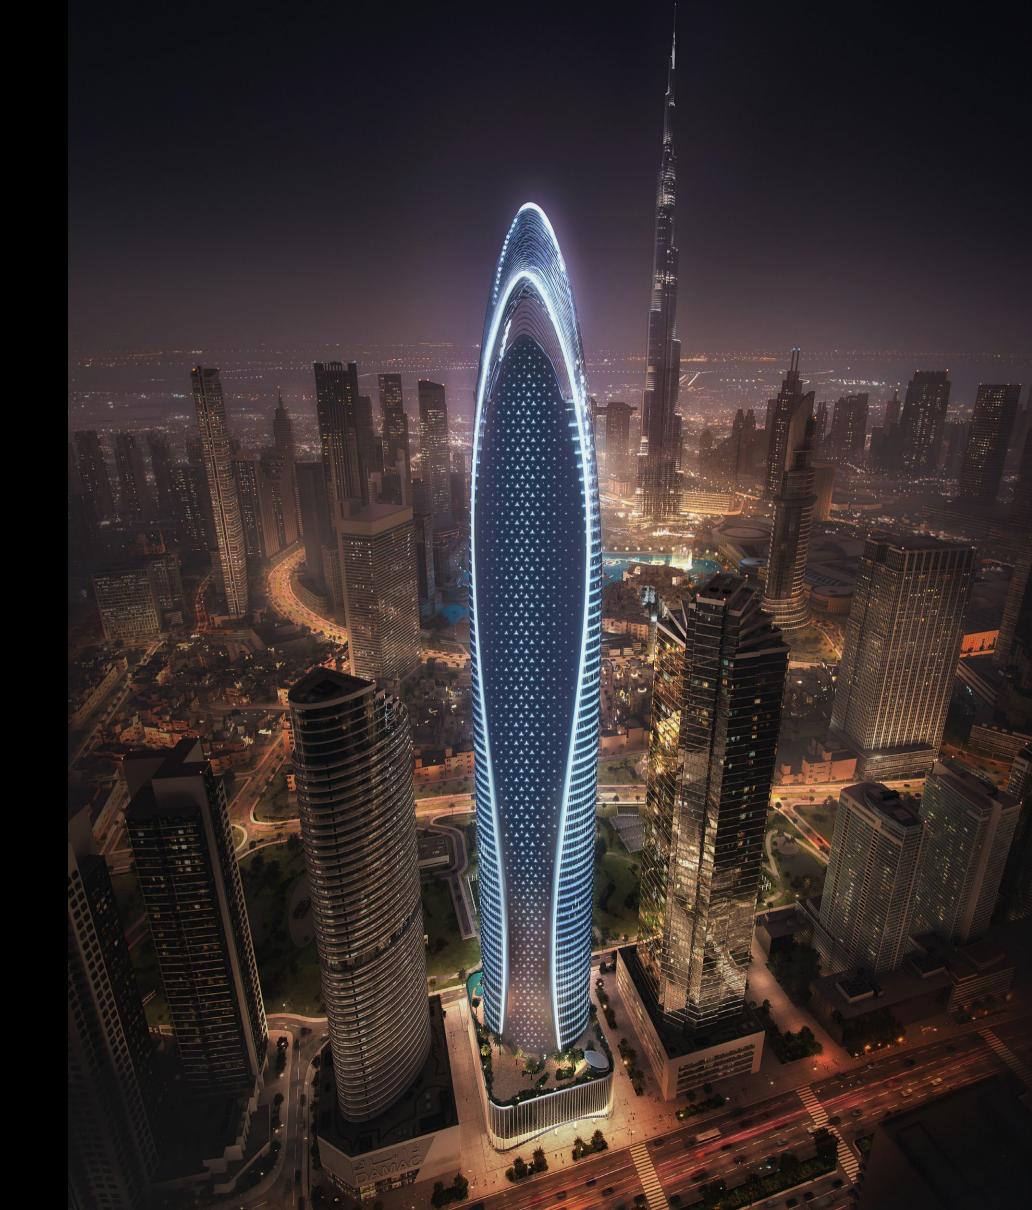

3. All dimensions have been provided by our consultant architects. 4. All materials, dimensions and drawings are approximate. Information is subject to change without notice. 5. Actual suite area may vary from the stated area. Drawings are not to scale. The Developer reserves the right to make any revisions whatsoever including for aesthetic purposes.

Penthouse Layouts

The Mercedes-Benz Uhlenhaut Coupé Penthouse

The Triplex Penthouse | Level 3 | Isometric View

- 1 MASTER BEDROOM
- 2 LIFT
- 3 BEDROOM
- 4 ENSUITE
- 5 WALK-IN CLOSET
- 6 STEAM
- 7 SAUNA
- 8 CORRIDOR
- 9 MOROCCAN BATH
- 10 MASSAGE ROOM
- 11 BATHROOM SUITE
- 12 ENSUITE
- 13 BEDROOM
- 14 ENSUITE
- 15 BALCONY





Discover new grounds for extraordinary moments



This is

# Mercedes-Benz Places BINGHATTI

born from tomorrow