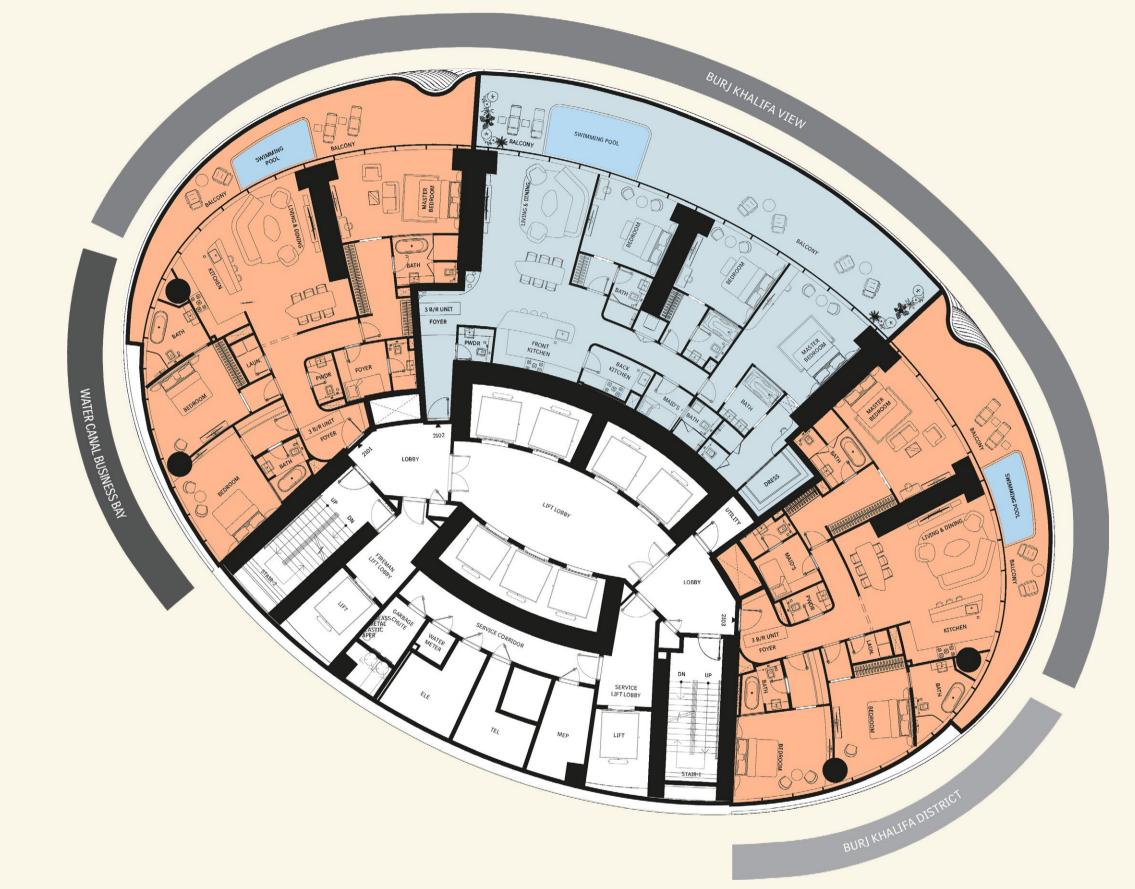

area is measured as the area bounded by the centre line of demising or partition walls separating one unit from another unit, the outmost face of the enclosing guard and the external face of the adjoining balcony. 8. The units are measured at typical floor in the building. Columns may vary in size depending on the floor level. 9. For each unit type, unit sizes and details might be different and your sales and purchase agreement will contain the actual size of each specific unit.

2 Bedroom Unit | Type 2 Isometric View

- 1 LIVING LOUNGE
- 2 BEDROOM
- 3 MASTER BEDROOM
- 4 FOYER
- 5 KITCHEN
- 6 BATHROOM SUITE
- 7 BATHROOM SUITE
- 8 WALK-IN CLOSET
- 9 HELPER BEDROOM
- 10 WC
- 11 SWIMMING POOL
- 12 BALCONY
- 13 LAUNDRY





3 Bedroom Unit



### The Grand Mercedes Suite

#### 3 Bedroom Unit





VIEW ANALYSIS

BURJ KHALIFA - BURJ KHALIFA DISTRICT

BURJ KHALIFA DISTRICT

WATER CANAL - BUISINESS BAY

Disclaimer: 1. All stated dimensions and services whether in relation to the building, common areas or individual units are subject to government and local authority approvals. Final dimensions and services will be stated in your sales and purchase agreement 2. All room dimensions are measured to structural elements and exclude wall finishes and construction tolerances. 3. All dimensions have been provided by our consultant architects. 4. All materials, dimensions and drawings are approximate. Information is subject to change without notice. 5. Actual suite area may vary from the stated area. Drawings are not to scale. The Developer reserves the right to make any revisions whatsoeve