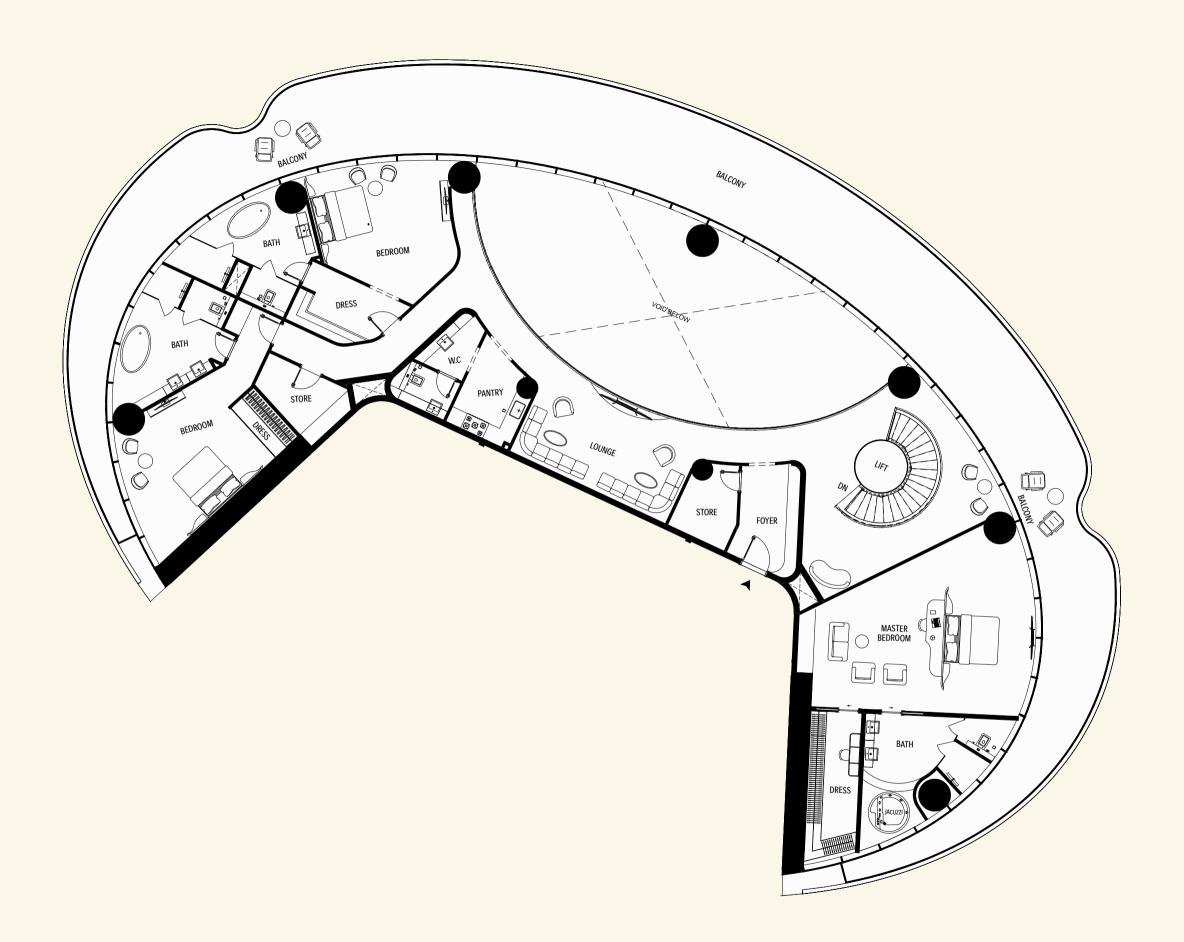

2 Bedroom Unit | Type 1 Isometric View

- 1 LIVING LOUNGE
- 2 MASTER BEDROOM
- 3 BEDROOM
- 4 FOYER
- 5 KITCHEN
- 6 BATHROOM SUITE
- 7 BATHROOM SUITE
- 8 WALK-IN CLOSET
- 9 HELPER BEDROOM
- 10 WC
- 11 SWIMMING POOL
- 12 BALCONY