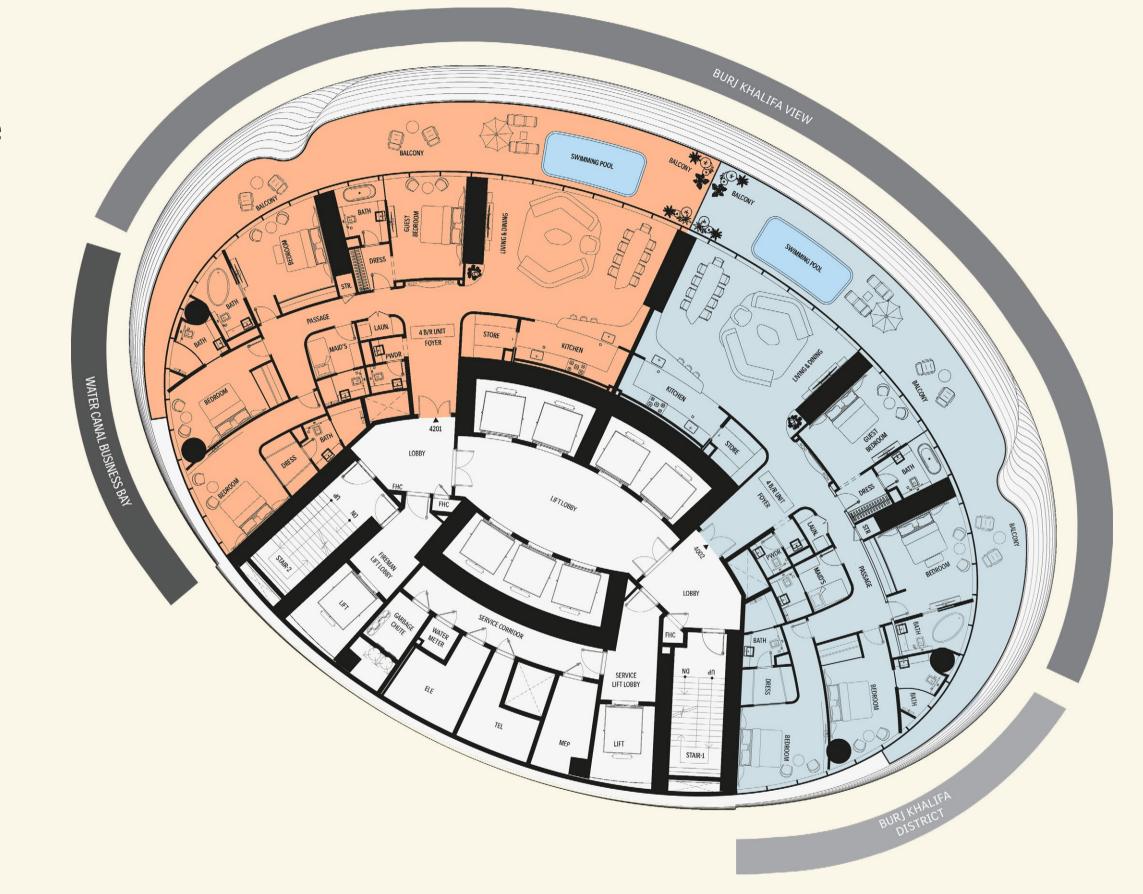

# The Mercedes-Benz Vision One-Eleven Penthouse

4 Bedroom Unit

VIEW ANALYSIS

BURJ KHALIFA - BURJ KHALIFA DISTRICT

BURJ KHALIFA DISTRICT

WATER CANAL - BUISINESS BAY

Disclaimer: 1. All stated dimensions and services whether in relation to the building, common areas or individual units are subject to government and local authority approvals. Final dimensions and services will be stated in your sales and purchase agreement 2. All room dimensions are measured to structural elements and exclude wall finishes and construction tolerances. 3. All dimensions have been provided by our consultant architects. 4. All materials, dimensions and drawings are approximate. Information is subject to change without notice. 5. Actual suite area may vary from the stated area. Drawings are not to scale. The Developer reserves the right to make any revisions whatsoever including for aesthetic purposes.

#### 4 Bedroom Unit | Type 1-A

| AREA            | SQ.M               | SQ.FT                |
|-----------------|--------------------|----------------------|
| Suite Area      | 278 m <sup>2</sup> | 2995 ft <sup>2</sup> |
| Balcony Area    | 94 m²              | 1013 ft <sup>2</sup> |
| Total Unit Area | 372 m <sup>2</sup> | 3007 ft <sup>2</sup> |

| FLAT DESIGN COMPONENTS |                   |  |
|------------------------|-------------------|--|
| LIVING & DINING        | 63 m <sup>2</sup> |  |
| BEDROOM                | 22 m <sup>2</sup> |  |
| GUEST BEDROOM          | 21 m <sup>2</sup> |  |
| BEDROOM                | 18 m <sup>2</sup> |  |
| BEDROOM                | 16 m <sup>2</sup> |  |
| FOYER                  | 16 m <sup>2</sup> |  |
| PASSAGE                | 14 m <sup>2</sup> |  |
| KITCHEN                | 10 m <sup>2</sup> |  |
| BATH                   | 9 m <sup>2</sup>  |  |
| BATH                   | 8 m²              |  |
| BATH                   | 7 m <sup>2</sup>  |  |
| BATH                   | 6 m <sup>2</sup>  |  |
| MAID                   | 5 m <sup>2</sup>  |  |
| STORE                  | 5 m <sup>2</sup>  |  |
| DRESS                  | 4 m <sup>2</sup>  |  |
| DRESS                  | 3 m <sup>2</sup>  |  |
| BATH                   | 3 m <sup>2</sup>  |  |
| DRESS                  | 3 m <sup>2</sup>  |  |
| LOBBY                  | 3 m <sup>2</sup>  |  |
| DRESS                  | 2 m <sup>2</sup>  |  |
| LAUN.                  | 2 m <sup>2</sup>  |  |
| PWDR                   | 2 m <sup>2</sup>  |  |
| WASH                   | 2 m <sup>2</sup>  |  |
| LOBBY                  | 1 m <sup>2</sup>  |  |
| STORE                  | 1 m <sup>2</sup>  |  |