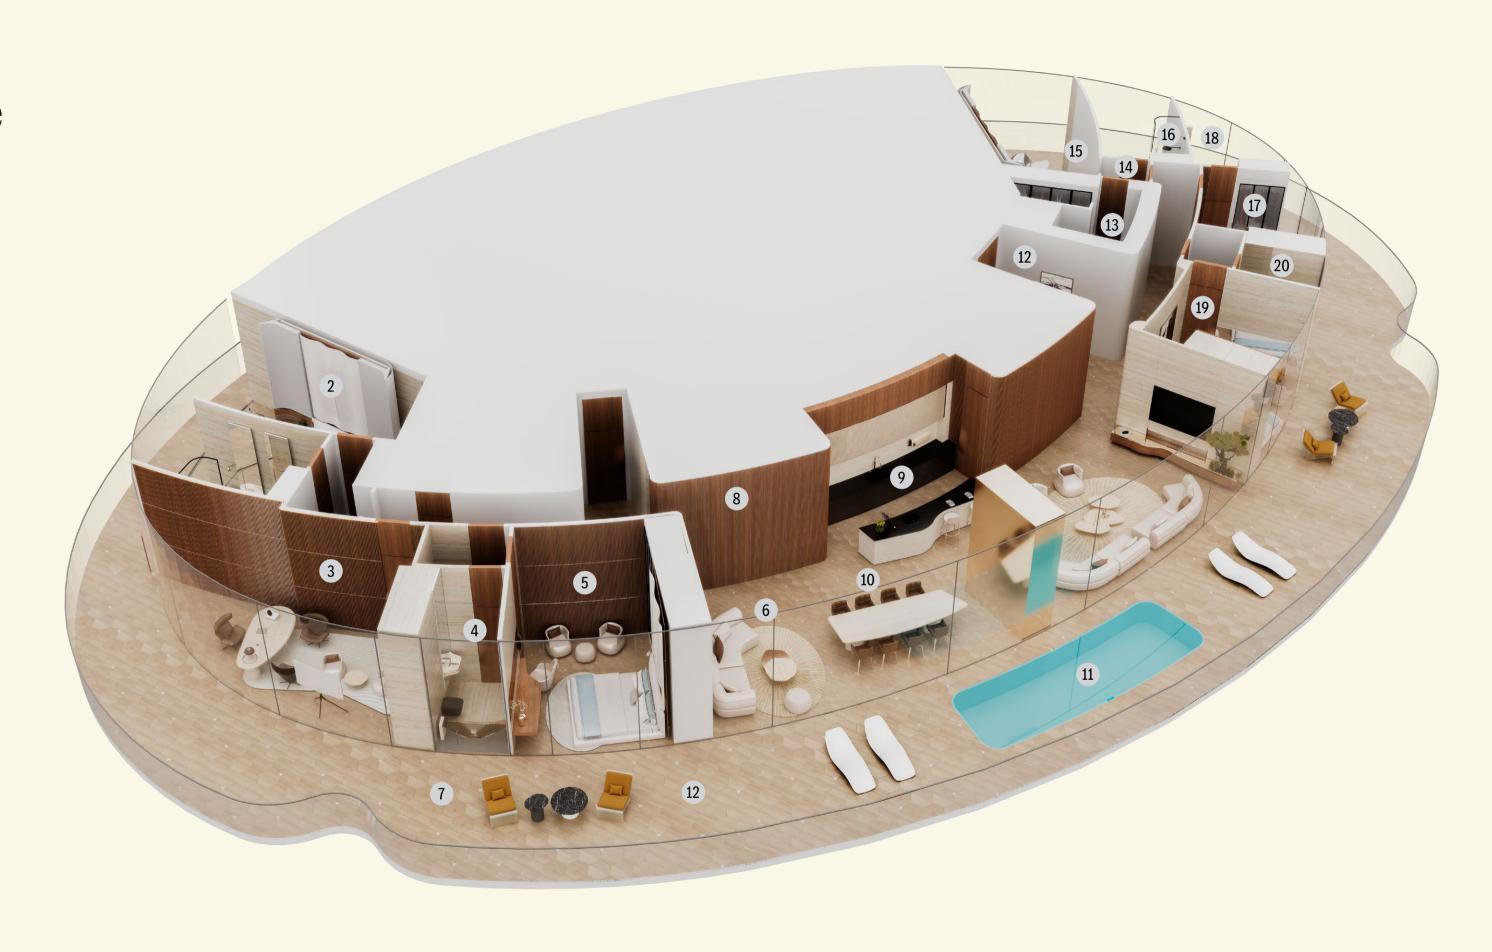

# The Mercedes-Benz Gullwing Penthouse

5 Bedroom | Penthouse Isometric View

- 1 BEDROOM
- 2 BATHROOM SUITE
- 3 STUDY/GAMING
- 4 BATHROOM SUITE
- 5 BEDROOM
- 6 FAMILY LOUNGE
- 7 BALCONY
- 8 BACK KITCHEN
- 9 FRONT KITCHEN
- 10 DINING
- 11 LIVING
- 12 FOYER
- 13 HER WALK-IN WARDROBE
- 14 HIS WALK-IN WARDROBE
- 15 MASTER BEDROOM
- 16 MASTER BATHROOM
- 17 BEDROOM
- 18 BATHROOM SUITE
- 19 GUEST'S ROOM
- 20 BATHROOM SUITE
- 21 SWIMMING POOL