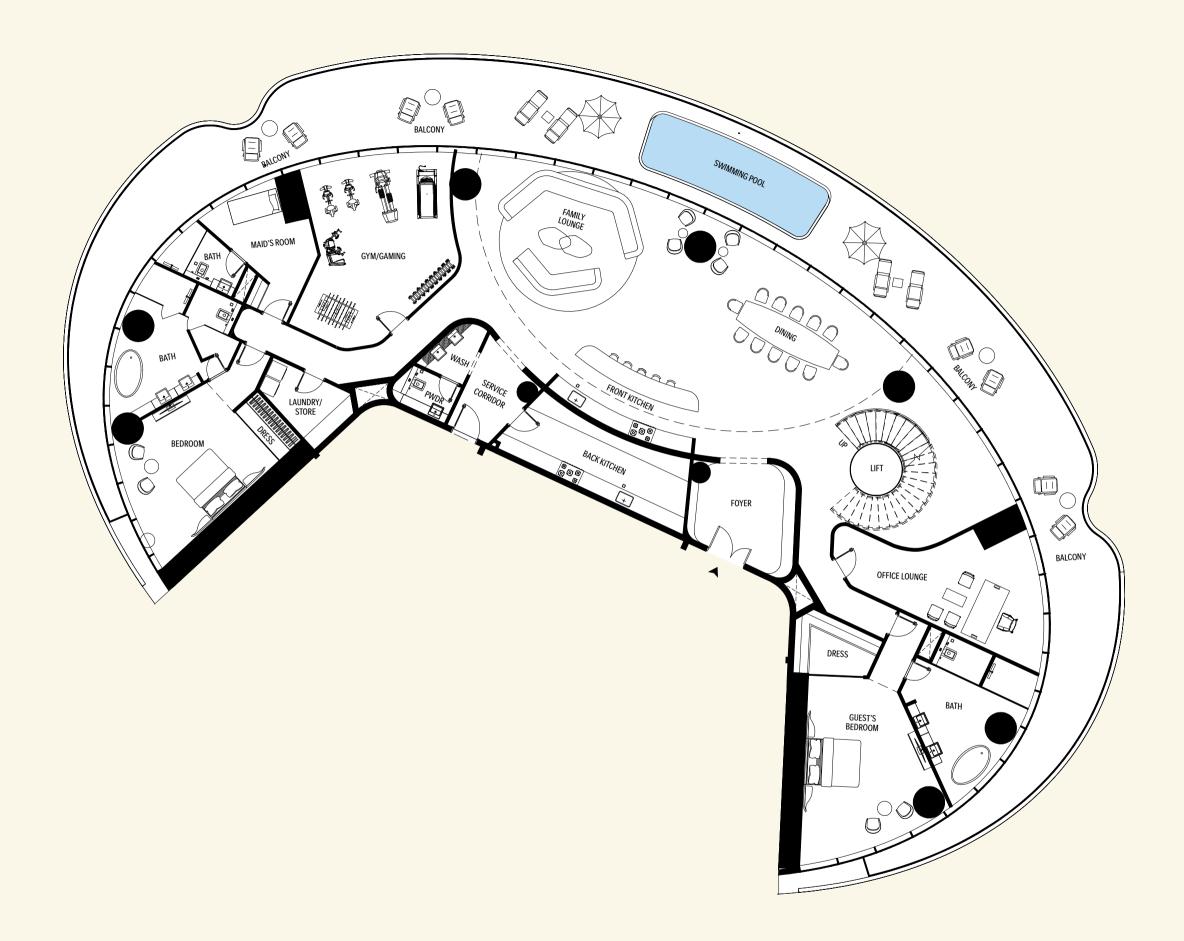

# The Mercedes-Benz Vision EQ Silver Arrow Penthouse

The Duplex Penthouse | Level 1

| AREA            | SQ.M               | SQ.FT                |
|-----------------|--------------------|----------------------|
| Suite Area      | 457 m <sup>2</sup> | 4923 ft <sup>2</sup> |
| Balcony Area    | 185 m <sup>2</sup> | 1987 ft <sup>2</sup> |
| Total Unit Area | 642 m <sup>2</sup> | 6909 ft <sup>2</sup> |

| FLAT DESIGN COMPONENTS |                  |  |
|------------------------|------------------|--|
| FAMILY LOUNGE          | 44 m²            |  |
| LIVING                 | 41 m²            |  |
| GYM / GAMING           | 37 m²            |  |
| STAIR LOBBY            | 33 m²            |  |
| GUESTS BEDROOM         | 29 m²            |  |
| DINING                 | 28 m²            |  |
| OFFICE LOUNGE          | 27 m²            |  |
| BEDROOM                | 24 m²            |  |
| BATH                   | 20 m²            |  |
| BATH                   | 19 m²            |  |
| BACK KITCHEN           | 18 m²            |  |
| FOYER                  | 14 m²            |  |
| MAID'S ROOM            | 13 m²            |  |
| PASSAGE                | 13 m²            |  |
| FRONT KITCHEN          | 12 m²            |  |
| PASSAGE                | 8 m²             |  |
| LAUN. / STORE          | 7 m²             |  |
| SERVICE LOBBY          | 7 m²             |  |
| DRESS                  | 6 m²             |  |
| BATH                   | 5 m²             |  |
| DRESS                  | 3 m²             |  |
| LIFT                   | 3 m <sup>2</sup> |  |
| LOBBY                  | 3 m²             |  |
| LOBBY                  | 3 m <sup>2</sup> |  |
| PWDR                   | 3 m²             |  |
| WASH                   | 3 m²             |  |

The Duplex Penthouse | Level 1 | Isometric View

- 1 GUEST'S BEDROOM
- 2 WASHROOM
- 3 BATHROOM SUITE
- 1 DINING
- 5 WALK-IN WARDROBE
- 6 FAMILY LOUNG
- 7 OFFICE LOUNGE
- 8 GYM/GAMING
- 9 BALCON
- 10 HELPER BEDROOM
- 11 LIFT
- 12 BATHROOM SUITE
- 13 FOYER
- 14 WALK-IN WARDROBE
- 15 BACK KITCHEN
- 16 BEDROOM
- 17 FRONT KITCHEN
- 18 BATHROOM SUITE
- 19 SERVICE CORRIDOR
- 20 LAUNDRY/STORE
- 21 W
- 22 WIMMING POOR