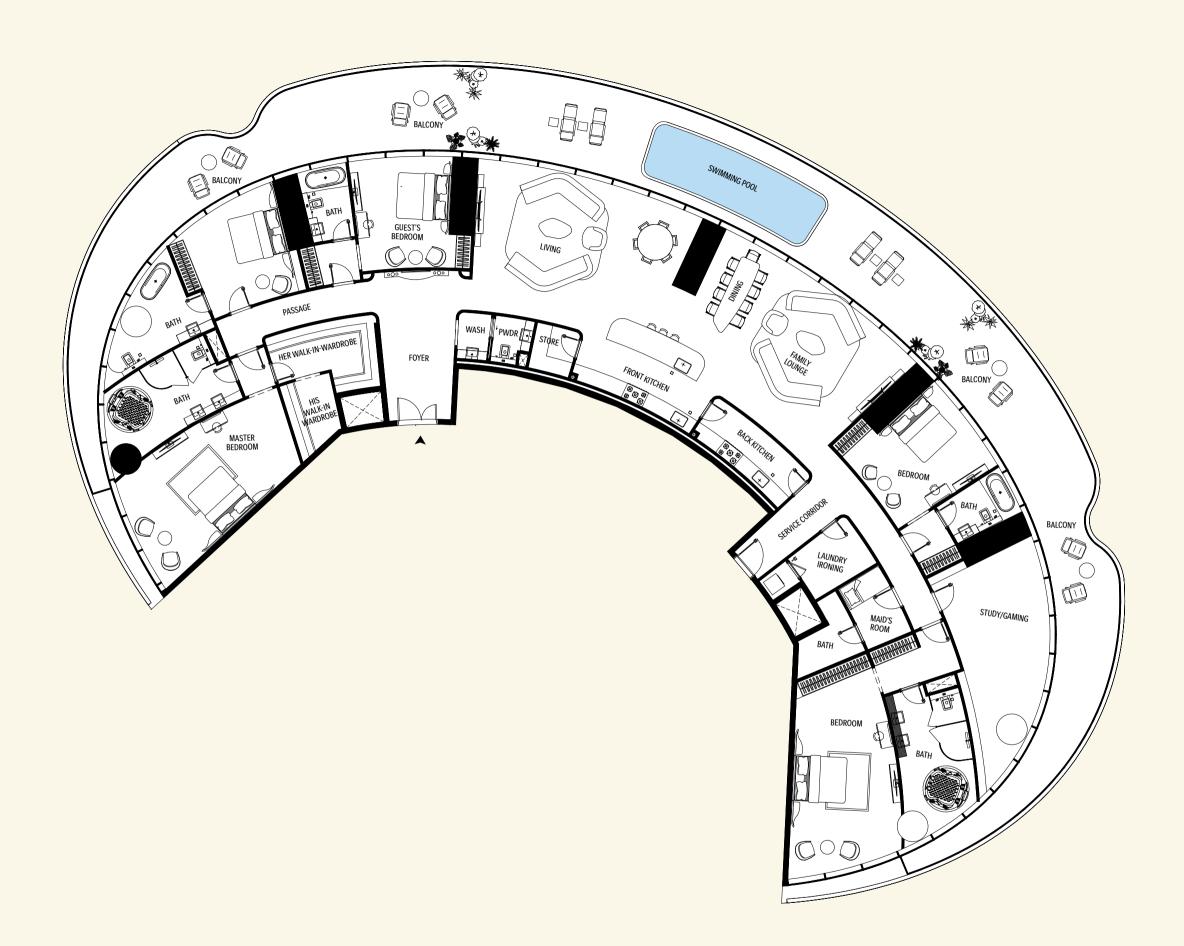

# The Mercedes-Benz Gullwing Penthouse

5 Bedroom | Penthouse

#### VIEW ANALYSIS

BURJ KHALIFA - BURJ KHALIFA DISTRICT

BURJ KHALIFA DISTRICT

WATER CANAL - BUISINESS BAY

Disclaimer: 1. All stated dimensions and services whether in relation to the building, common areas or individual units are subject to government and local authority approvals. Final dimensions and services will be stated in your sales and purchase agreement 2. All room dimensions are measured to structural elements and exclude wall finishes and construction tolerances. 3. All dimensions have been provided by our consultant architects. 4. All materials, dimensions and drawings are approximate. Information is subject to change without notice. 5. Actual suite area may vary from the stated area. Drawings are not to scale. The Developer reserves the right to make any revisions whatsoever including for aesthetic purposes.

# The Mercedes-Benz Gullwing Penthouse

#### 5 Bedroom | Penthouse

| AREA            | SQ.M               | SQ.FT                |
|-----------------|--------------------|----------------------|
| Suite Area      | 456 m <sup>2</sup> | 4911 ft <sup>2</sup> |
| Balcony Area    | 184 m²             | 1980 ft <sup>2</sup> |
| Total Unit Area | 640 m <sup>2</sup> | 6891 ft <sup>2</sup> |

| FLAT DESIGN COMPONENTS |                   |
|------------------------|-------------------|
| LIVING                 | 36 m²             |
| FAMILY LOUNGE          | 34 m²             |
| BEDROOM                | 31 m <sup>2</sup> |
| DINING                 | 30 m <sup>2</sup> |
| MASTER BEDROOM         | 30 m <sup>2</sup> |
| STUDY / GAMING         | 29 m <sup>2</sup> |
| BEDROOM                | 19 m <sup>2</sup> |
| BEDROOM                | 18 m²             |
| GUESTS BEDROOM         | 18 m²             |
| FOYER                  | 17 m <sup>2</sup> |
| SERVICE CORRIDOR       | 16 m <sup>2</sup> |
| BATH                   | 15 m <sup>2</sup> |
| BATH                   | 15 m <sup>2</sup> |
| BATH                   | 11 m <sup>2</sup> |
| FRONT KITCHEN          | 10 m <sup>2</sup> |
| HER WALK-IN WARDROBE   | 9 m <sup>2</sup>  |
| BACK KITCHEN           | 8 m <sup>2</sup>  |
| PASSAGE                | 8 m <sup>2</sup>  |
| ВАТН                   | 6 m <sup>2</sup>  |
| ВАТН                   | 6 m <sup>2</sup>  |
| DRESS                  | 6 m <sup>2</sup>  |
| LAUNDRY IRONING        | 6 m <sup>2</sup>  |
| BATH                   | 5 m <sup>2</sup>  |
| HIS WALK-IN WARDROBE   | 5 m <sup>2</sup>  |
| MAID                   | 5 m <sup>2</sup>  |
| DRESS                  | 3 m <sup>2</sup>  |
| DRESS                  | 3 m <sup>2</sup>  |
| STORE                  | 3 m <sup>2</sup>  |
| LOBBY                  | 2 m <sup>2</sup>  |
| PWDR                   | 2 m <sup>2</sup>  |
| WASH                   | 2 m <sup>2</sup>  |
| WM.                    | 1 m <sup>2</sup>  |