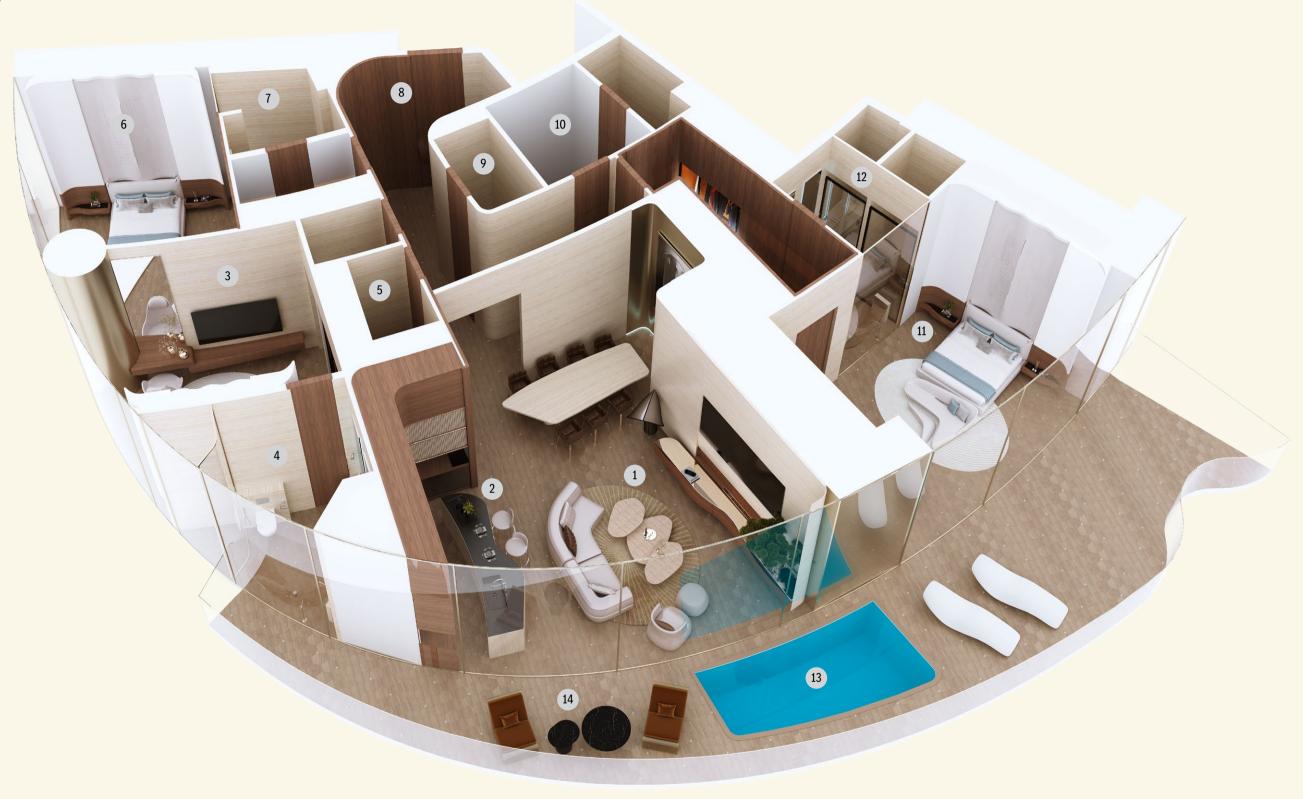

#### 3 Bedroom Unit | Type 2

| AREA            | SQ.M               | SQ.FT                |
|-----------------|--------------------|----------------------|
| Suite Area      | 215 m <sup>2</sup> | 2319 ft <sup>2</sup> |
| Balcony Area    | 90 m <sup>2</sup>  | 966 ft <sup>2</sup>  |
| Total Unit Area | 305 m <sup>2</sup> | 3285 ft <sup>2</sup> |

| FLAT DESIGN COMPONENTS |                   |
|------------------------|-------------------|
| Living & Dining        | 40 m²             |
| Master Bedroom         | 29 m²             |
| Bedroom 1              | 17 m <sup>2</sup> |
| Bedroom 2              | 16 m <sup>2</sup> |
| Foyer                  | 11 m <sup>2</sup> |
| Lobby                  | 11 m <sup>2</sup> |
| Kitchen                | 10 m <sup>2</sup> |
| Bath                   | 8 m <sup>2</sup>  |
| Dress                  | 7 m <sup>2</sup>  |
| Lobby                  | 7 m <sup>2</sup>  |
| Back Kitchen           | 6 m <sup>2</sup>  |
| Bath                   | 4 m <sup>2</sup>  |
| Bath                   | 4 m <sup>2</sup>  |
| Dress                  | 4 m <sup>2</sup>  |
| Maid                   | 4 m <sup>2</sup>  |
| Bath                   | 3 m <sup>2</sup>  |
| Dress                  | 3 m <sup>2</sup>  |
| PWDR                   | 3 m <sup>2</sup>  |
| Laundry                | 1 m <sup>2</sup>  |

3 Bedroom Unit | Type 2 Isometric View

- 1 LIVING LOUNGE
- 2 BEDROOM
- 3 BATHROOM SUITE
- 4 BEDROOM
- 5 BATHROOM SUITE
- 6 MASTER BEDROOM
- 7 MASTER BATHROOM
- 8 WALK-IN CLOSET
- 9 HELPER BEDROOM
- 10 FRONT KITCHEN
- 11 BACK KITCHEN
- 12 FOYER
- 13 SWIMMING POOL
- 14 BALCONY