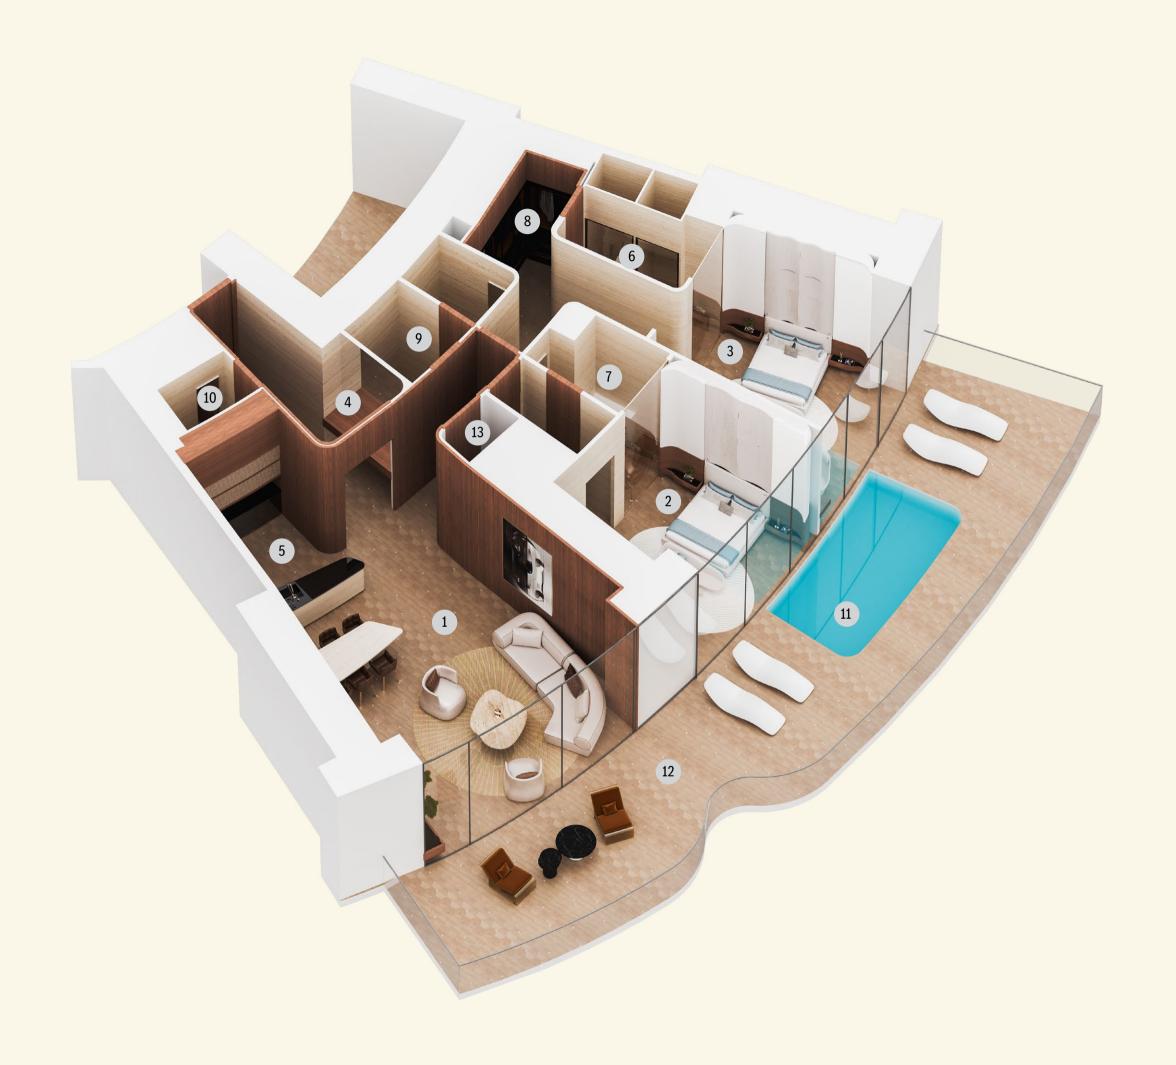

2 Bedroom Unit | Type 1 Isometric View

- 1 LIVING LOUNGE
- 2 MASTER BEDROOM
- 3 BEDROOM
- 4 FOYER
- 5 KITCHEN
- 6 BATHROOM SUITE
- 7 BATHROOM SUITE
- 8 WALK-IN CLOSET
- 9 HELPER BEDROOM
- 10 WC
- 11 SWIMMING POOL
- 12 BALCONY