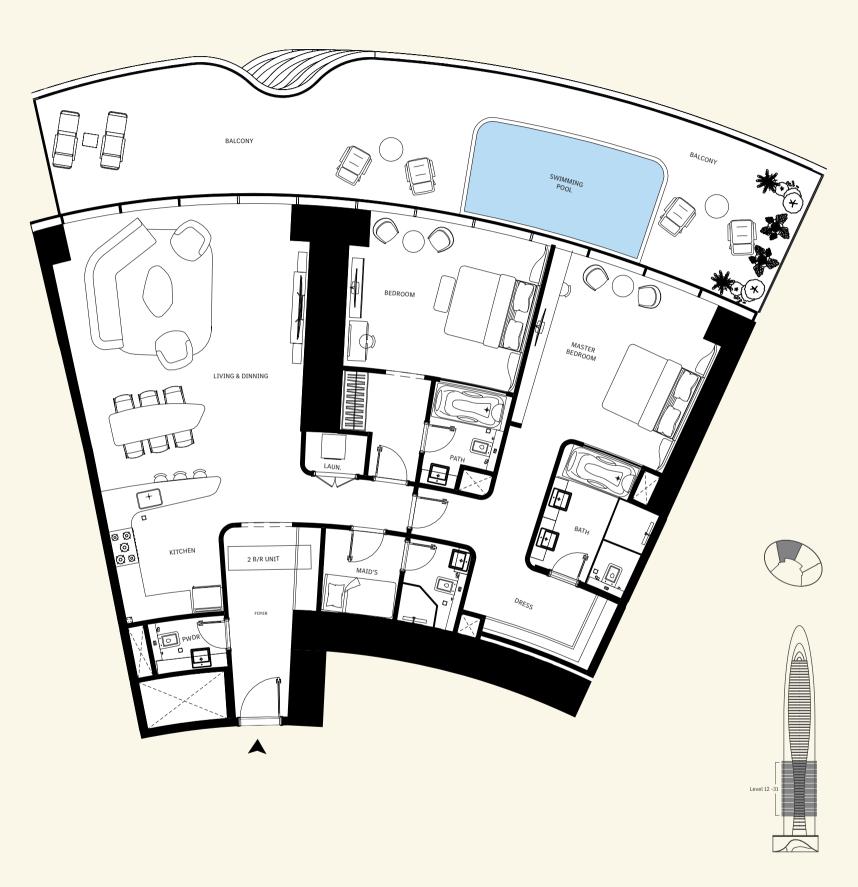

### The Mercedes-Benz Pagoda Suite

2 Bedroom Unit

BURJ KHALIFA - BURJ KHALIFA DISTRICT

BURJ KHALIFA DISTRICT

WATER CANAL - BUISINESS BAY

2 Bedroom Unit | Type 1-A

| AREA            | SQ.M               | SQ.FT                |
|-----------------|--------------------|----------------------|
| Suite Area      | 142 m <sup>2</sup> | 1529 ft <sup>2</sup> |
| Balcony Area    | 29 m <sup>2</sup>  | 308 ft <sup>2</sup>  |
| Total Unit Area | 171 m <sup>2</sup> | 1837 ft <sup>2</sup> |

| FLAT DESIGN COMPONENTS |                   |
|------------------------|-------------------|
| Living & Dining        | 37 m <sup>2</sup> |
| Bedroom 1              | 19 m²             |
| Bedroom 2              | 17 m²             |
| Foyer                  | 11 m <sup>2</sup> |
| Kitchen                | 11 m <sup>2</sup> |
| Bath 1                 | 8 m <sup>2</sup>  |
| Bath 2                 | 5 m <sup>2</sup>  |
| Dress 1                | 5 m <sup>2</sup>  |
| Dress 2                | 4 m <sup>2</sup>  |
| Maid                   | 4 m <sup>2</sup>  |
| PDWR                   | 3 m <sup>2</sup>  |
| Bath                   | 2 m <sup>2</sup>  |
| Lobby                  | 2 m <sup>2</sup>  |