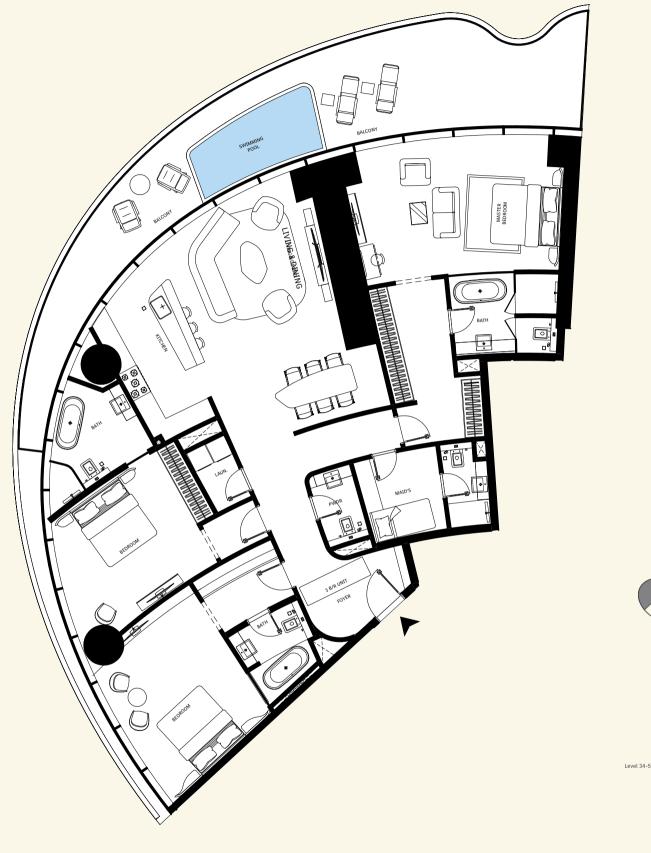

3 Bedroom Unit

### The Grand Mercedes Suite

#### 3 Bedroom Unit

VIEW ANALYSIS

BURJ KHALIFA - BURJ KHALIFA DISTRICT

BURJ KHALIFA DISTRICT

WATER CANAL - BUISINESS BAY

Disclaimer: 1. All stated dimensions and services whether in relation to the building, common areas or individual units are subject to government and local authority approvals. Final dimensions and services will be stated in your sales and purchase agreement 2. All room dimensions are measured to structural elements and exclude wall finishes and construction tolerances. 3. All dimensions have been provided by our consultant architects. 4. All materials, dimensions and drawings are approximate. Information is subject to change without notice. 5. Actual suite area may vary from the stated area. Drawings are not to scale. The Developer reserves the right to make any revisions whatsoever including for aesthetic purposes.

## The Grand Mercedes Suite