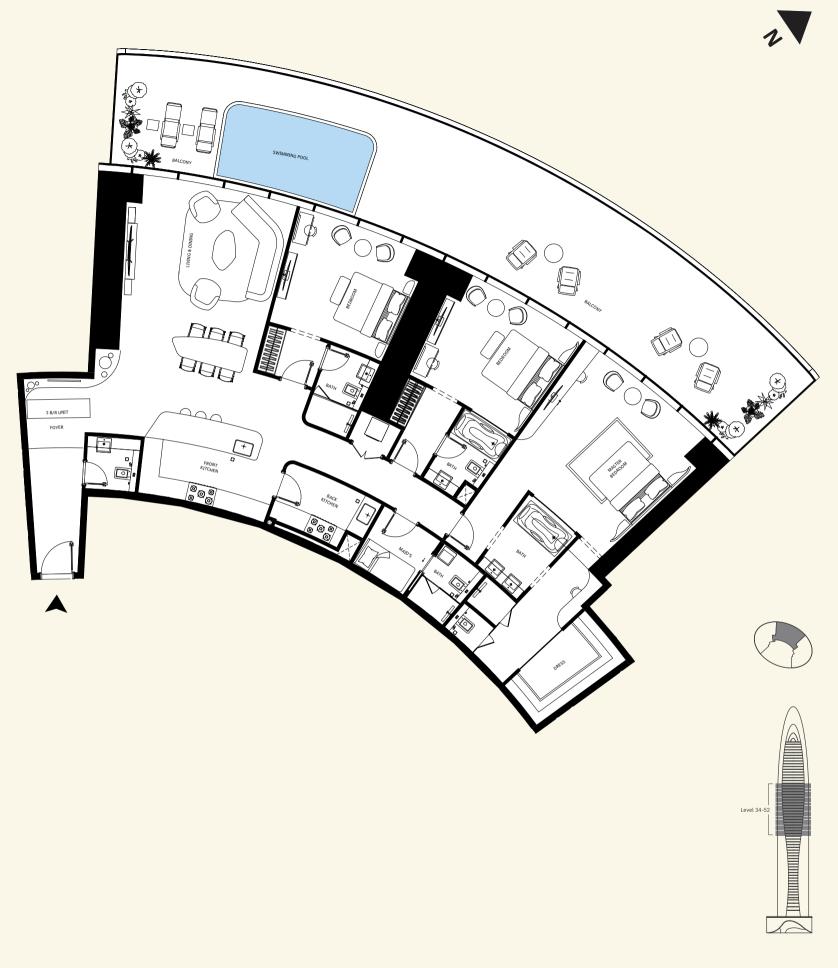

#### 3 Bedroom Unit

VIEW ANALYSIS

BURJ KHALIFA - BURJ KHALIFA DISTRICT

BURJ KHALIFA DISTRICT

WATER CANAL - BUISINESS BAY

Disclaimer: 1. All stated dimensions and services whether in relation to the building, common areas or individual units are subject to government and local authority approvals. Final dimensions and services will be stated in your sales and purchase agreement 2. All room dimensions are measured to structural elements and exclude wall finishes and construction tolerances. 3. All dimensions have been provided by our consultant architects. 4. All materials, dimensions and drawings are approximate. Information is subject to change without notice. 5. Actual suite area may vary from the stated area. Drawings are not to scale. The Developer reserves the right to make any revisions whatsoever including for aesthetic purposes.

## The Grand Mercedes Suite

#### 3 Bedroom Unit | Type 1-A

| AREA            | SQ.M               | SQ.FT                |
|-----------------|--------------------|----------------------|
| Suite Area      | 201 m <sup>2</sup> | 2166 ft <sup>2</sup> |
| Balcony Area    | 51 m <sup>2</sup>  | 544 ft <sup>2</sup>  |
| Total Unit Area | 252 m <sup>2</sup> | 2710 ft <sup>2</sup> |

| FLAT DESIGN COMPONENTS |                   |  |
|------------------------|-------------------|--|
| Living & Dining        | 35 m <sup>2</sup> |  |
| Master Bedroom         | 26 m <sup>2</sup> |  |
| Bedroom 1              | 19 m <sup>2</sup> |  |
| Bedroom 2              | 19 m <sup>2</sup> |  |
| Foyer                  | 16 m <sup>2</sup> |  |
| Dress                  | 11 m <sup>2</sup> |  |
| Kitchen                | 11 m <sup>2</sup> |  |
| Bath 1                 | 8 m <sup>2</sup>  |  |
| Bath 2                 | 7 m <sup>2</sup>  |  |
| Maid                   | 6 m <sup>2</sup>  |  |
| Bath                   | 5 m <sup>2</sup>  |  |
| Dress                  | 5 m <sup>2</sup>  |  |
| Bath                   | 3 m <sup>2</sup>  |  |
| PWDR                   | 3 m <sup>2</sup>  |  |
| Laundry                | 2 m <sup>2</sup>  |  |
| Lobby                  | 2 m <sup>2</sup>  |  |