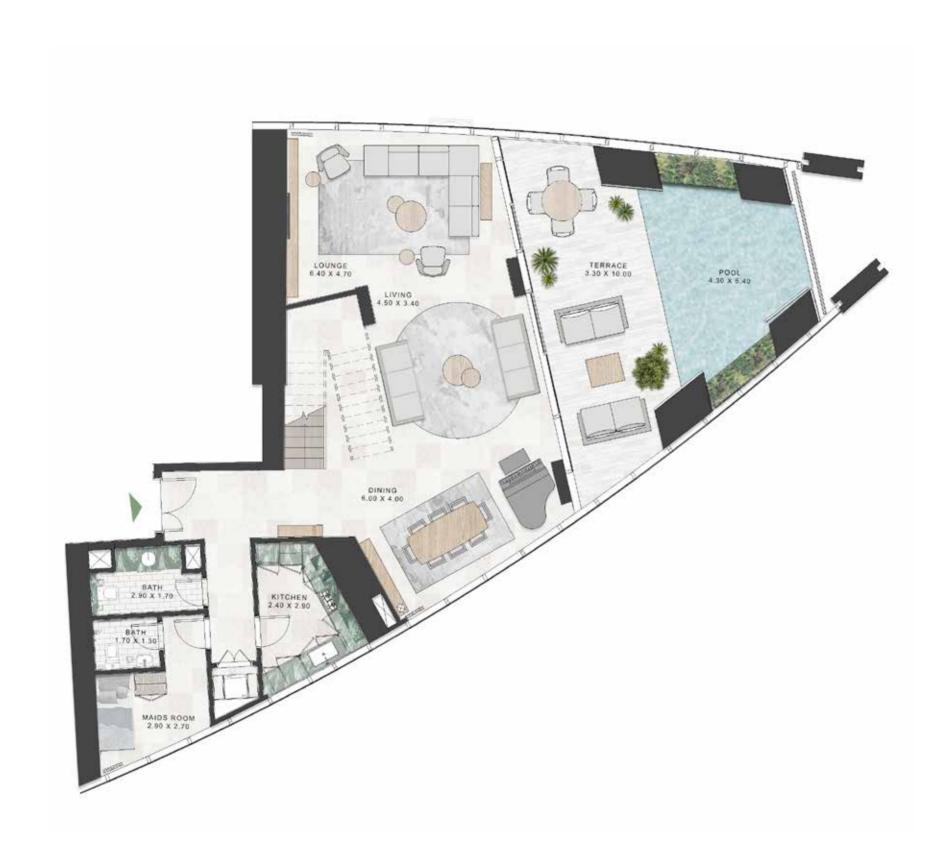

VANITY: ICE JADE GREEN MARBLE OR EQUIVALENT

HAIRLINE GOLD STAINLESS STEEL
METAL TRIMS

FEATURE WALL: CLEAR MIRROR

Floor Plans

TYPE-A | LOWER FLOOR LEVELS 40,42

### 2 Bedroom Duplex

TYPE-A | UPPER FLOOR LEVELS 41,43

TYPE-A1 | LOWER FLOOR LEVELS 44,46