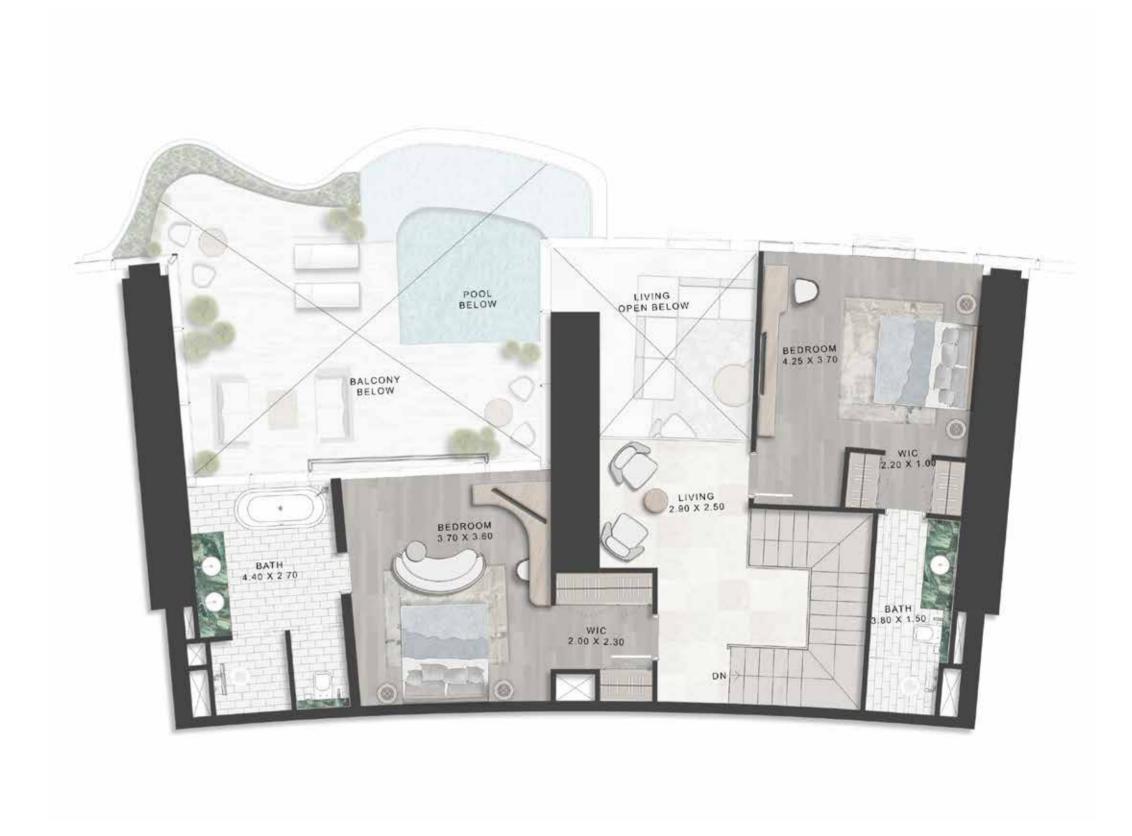

VANITY: ICE JADE GREEN MARBLE OR EQUIVALENT

HAIRLINE GOLD STAINLESS STEEL
METAL TRIMS

FEATURE WALL: CLEAR MIRROR

Floor Plans

TYPE-A | LOWER FLOOR LEVELS 40,42

### 2 Bedroom Duplex

TYPE-A | UPPER FLOOR LEVELS 41,43

TYPE-A1 | LOWER FLOOR LEVELS 44,46