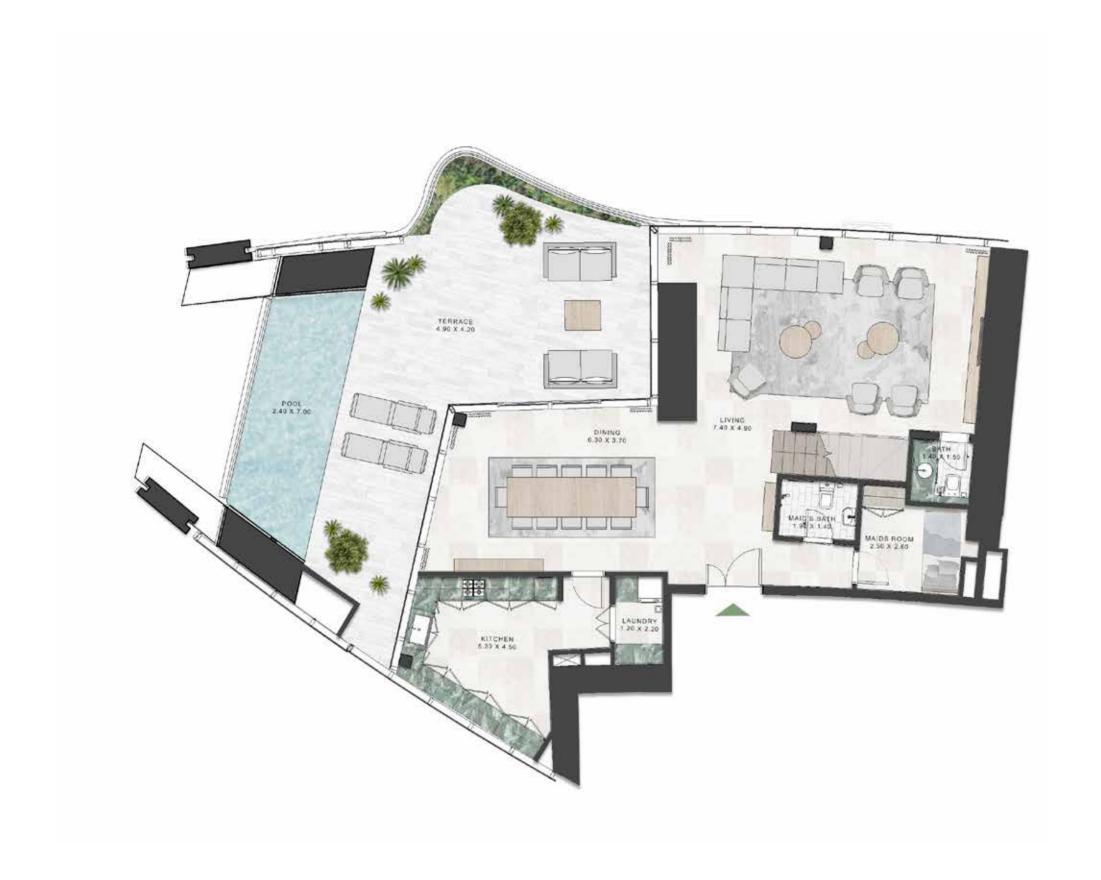

VANITY: ICE JADE GREEN MARBLE OR EQUIVALENT

HAIRLINE GOLD STAINLESS STEEL
METAL TRIMS

FEATURE WALL: CLEAR MIRROR

Floor Plans

TYPE-A | LOWER FLOOR LEVELS 40,42

### 2 Bedroom Duplex

TYPE-A | UPPER FLOOR LEVELS 41,43

TYPE-A1 | LOWER FLOOR LEVELS 44,46