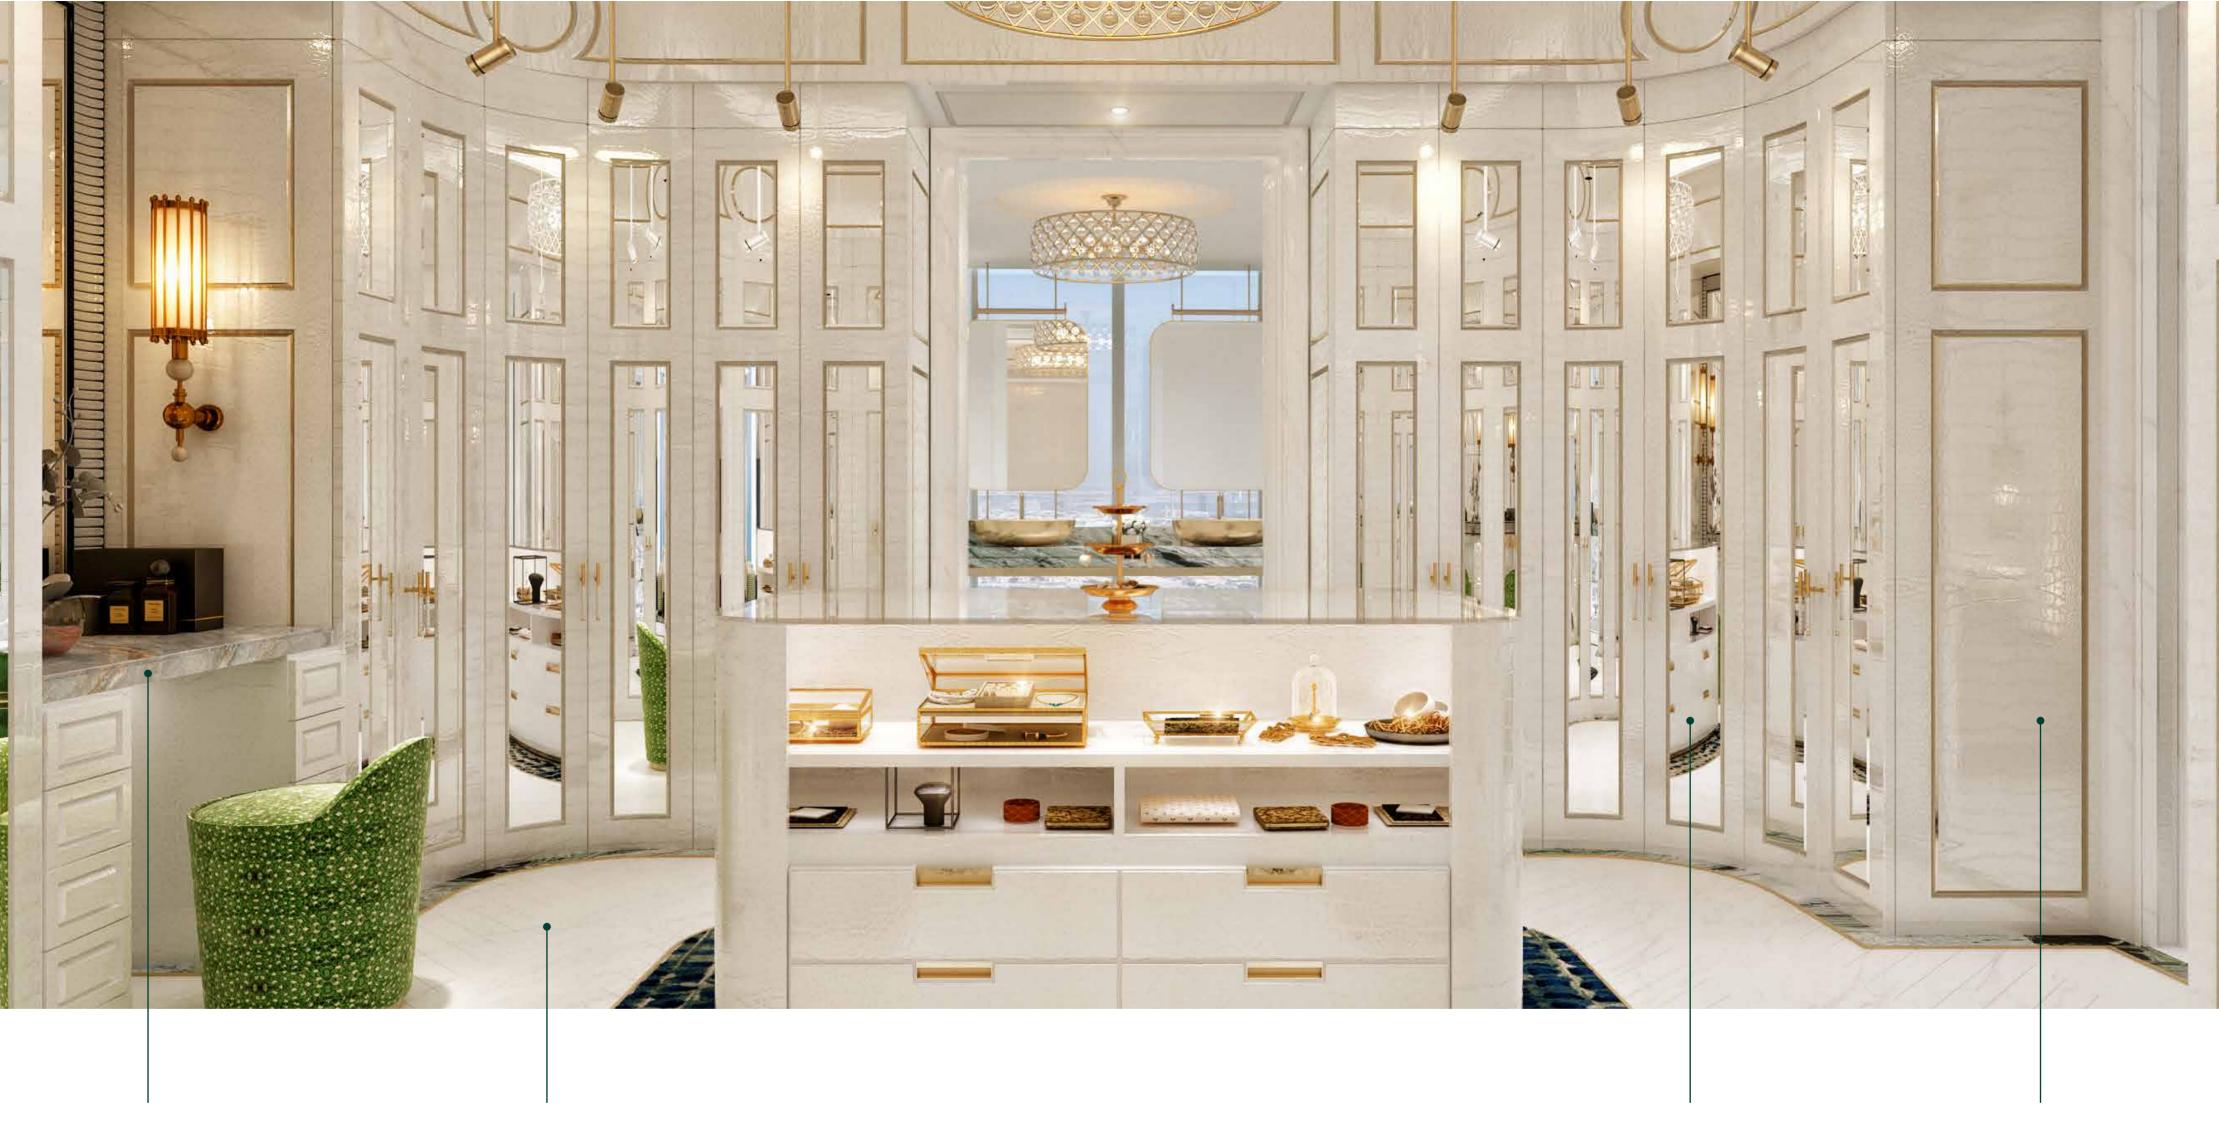

GENERAL FLOOR & KITCHEN:
HIGH END VOLAKAS MARBLE OR
EQUIVALENT

JOINERY: FLUTED CLEAR GLASS
PANELS WITH METAL TRIM
HIGHLIGHTS

RIPPLE-EFFECT METAL PANEL | COLUMNS

JOINERY: CUPBOARD IN WHITE GLOSS TIMBER VENEER WITH METAL TRIM HIGHLIGHTS

CEILING: CLEAR MIRROR

METAL TRIM HIGHLIGHTS: HAIRLINE GOLD STAINLESS STEEL

METAL TRIMS: HAIRLINE GOLD STAINLESS STEEL

GENERAL FLOOR: HIGH END
VOLAKAS MARBLE OR EQUIVALENT

BEDROOM FEATURE WALLS: WHITE GLOSSY LACQUER PANEL

GENERAL FLOOR: HIGH END

VOLAKAS MARBLE OR EQUIVALENT

METAL SCREEN: HAIRLINE GOLD STAINLESS STEEL

LIVING MILLWORK: NATURAL OAK VENEER

TOP OF VANITY IN WALK-IN CLOSET:
ICE JADE GREEN MARBLE
OR EQUIVALENT

GENERAL FLOOR: HIGH END
VOLAKAS MARBLE OR EQUIVALENT

METAL TRIMS: HAIRLINE GOLD STAINLESS STEEL

WARDROBES: CLEAR MIRROR

ACCENT PANELS IN WALK-IN
CLOSET: WHITE MOCK CROC
LEATHER

BATHROOM DOORS & PARTITION: FLUTED GLASS LEAVES

GENERAL FLOOR: HIGH END
VOLAKAS MARBLE OR EQUIVALENT

VANITY: ICE JADE GREEN MARBLE OR EQUIVALENT

HAIRLINE GOLD STAINLESS STEEL
METAL TRIMS

FEATURE WALL: CLEAR MIRROR

Floor Plans

TYPE-A | LOWER FLOOR LEVELS 40,42