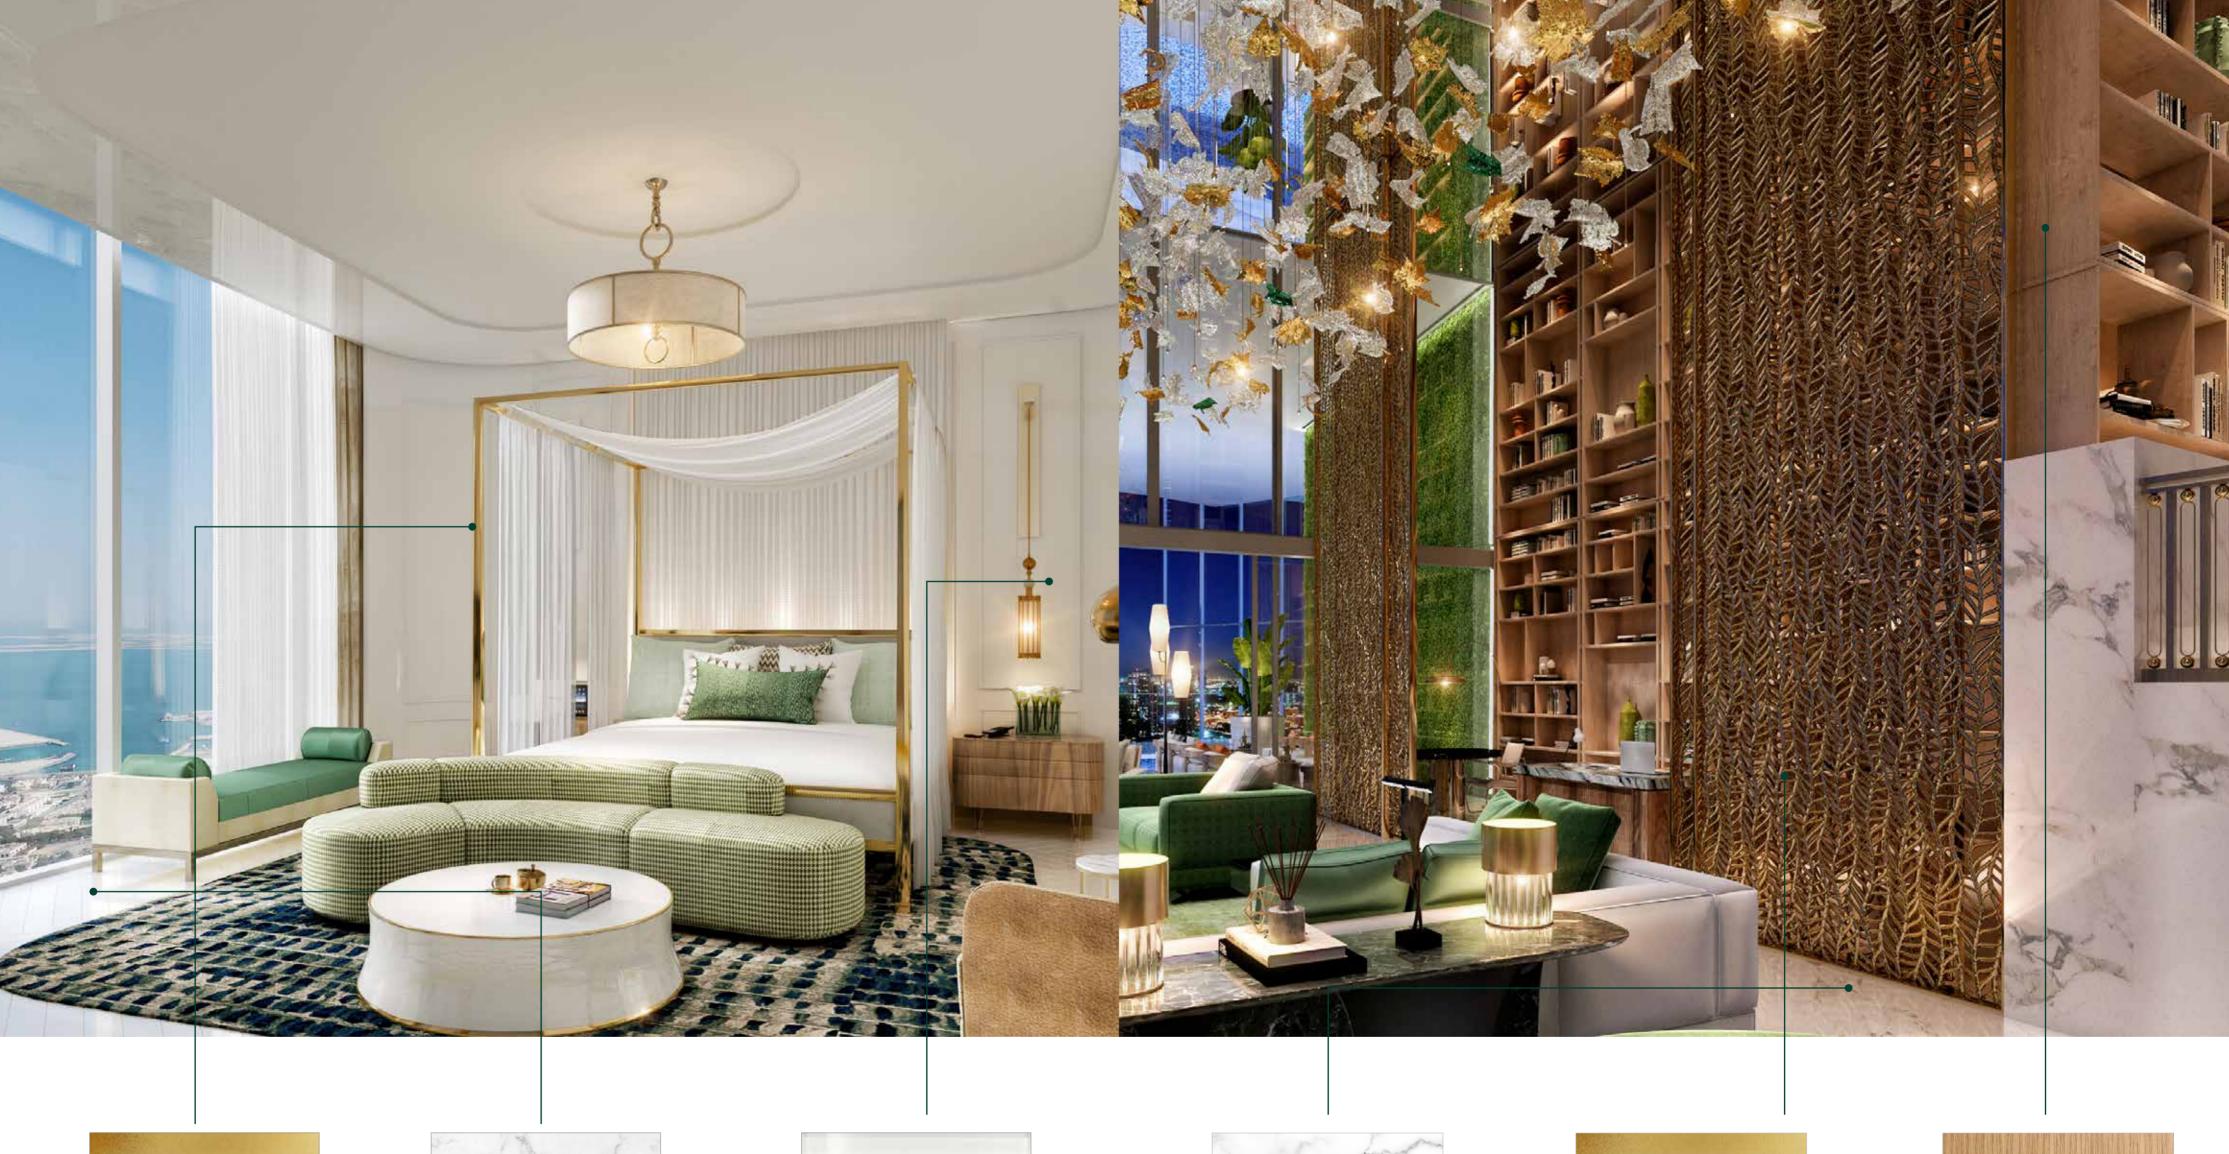

GENERAL FLOOR & KITCHEN:
HIGH END VOLAKAS MARBLE OR
EQUIVALENT

JOINERY: FLUTED CLEAR GLASS
PANELS WITH METAL TRIM
HIGHLIGHTS

RIPPLE-EFFECT METAL PANEL | COLUMNS

JOINERY: CUPBOARD IN WHITE GLOSS TIMBER VENEER WITH METAL TRIM HIGHLIGHTS

CEILING: CLEAR MIRROR

METAL TRIM HIGHLIGHTS: HAIRLINE GOLD STAINLESS STEEL

METAL TRIMS: HAIRLINE GOLD STAINLESS STEEL

GENERAL FLOOR: HIGH END
VOLAKAS MARBLE OR EQUIVALENT

BEDROOM FEATURE WALLS: WHITE GLOSSY LACQUER PANEL

GENERAL FLOOR: HIGH END

VOLAKAS MARBLE OR EQUIVALENT

METAL SCREEN: HAIRLINE GOLD STAINLESS STEEL

LIVING MILLWORK: NATURAL OAK VENEER

TOP OF VANITY IN WALK-IN CLOSET:
ICE JADE GREEN MARBLE
OR EQUIVALENT

GENERAL FLOOR: HIGH END
VOLAKAS MARBLE OR EQUIVALENT

METAL TRIMS: HAIRLINE GOLD STAINLESS STEEL

WARDROBES: CLEAR MIRROR

ACCENT PANELS IN WALK-IN
CLOSET: WHITE MOCK CROC
LEATHER

BATHROOM DOORS & PARTITION: FLUTED GLASS LEAVES

GENERAL FLOOR: HIGH END
VOLAKAS MARBLE OR EQUIVALENT

VANITY: ICE JADE GREEN MARBLE OR EQUIVALENT

HAIRLINE GOLD STAINLESS STEEL
METAL TRIMS

FEATURE WALL: CLEAR MIRROR

Floor Plans

TYPE-A | LOWER FLOOR LEVELS 40,42