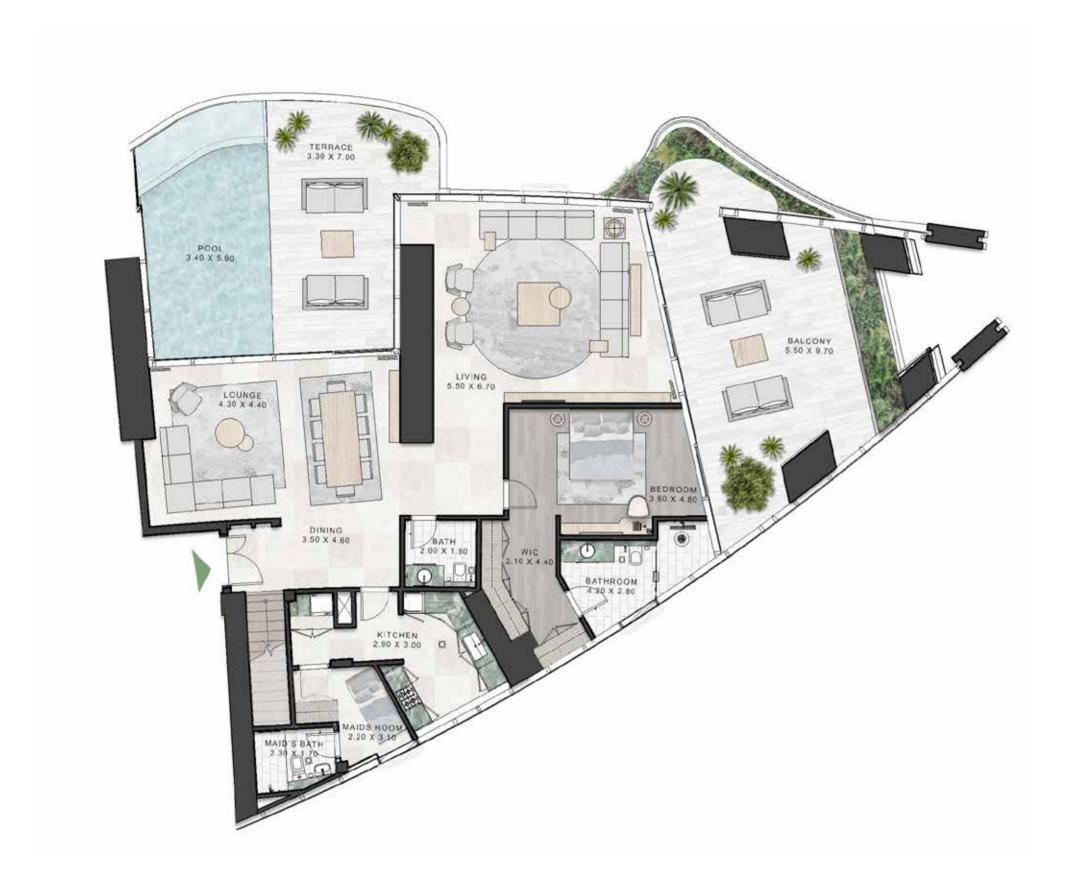

VANITY: ICE JADE GREEN MARBLE OR EQUIVALENT

HAIRLINE GOLD STAINLESS STEEL
METAL TRIMS

FEATURE WALL: CLEAR MIRROR

Floor Plans

TYPE-A | LOWER FLOOR LEVELS 40,42

### 2 Bedroom Duplex

TYPE-A | UPPER FLOOR LEVELS 41,43

TYPE-A1 | LOWER FLOOR LEVELS 44,46