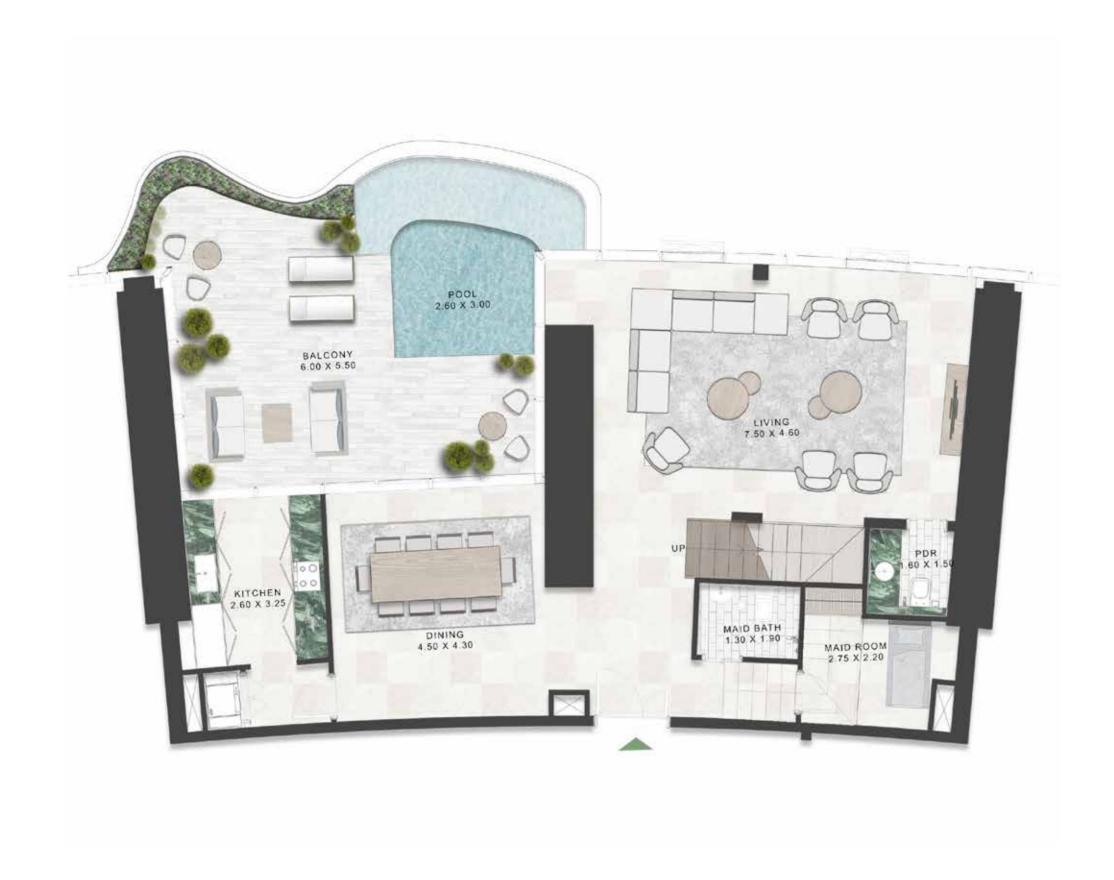

VANITY: ICE JADE GREEN MARBLE OR EQUIVALENT

HAIRLINE GOLD STAINLESS STEEL
METAL TRIMS

FEATURE WALL: CLEAR MIRROR

Floor Plans

TYPE-A | LOWER FLOOR LEVELS 40,42

### 2 Bedroom Duplex

TYPE-A | UPPER FLOOR LEVELS 41,43

TYPE-A1 | LOWER FLOOR LEVELS 44,46