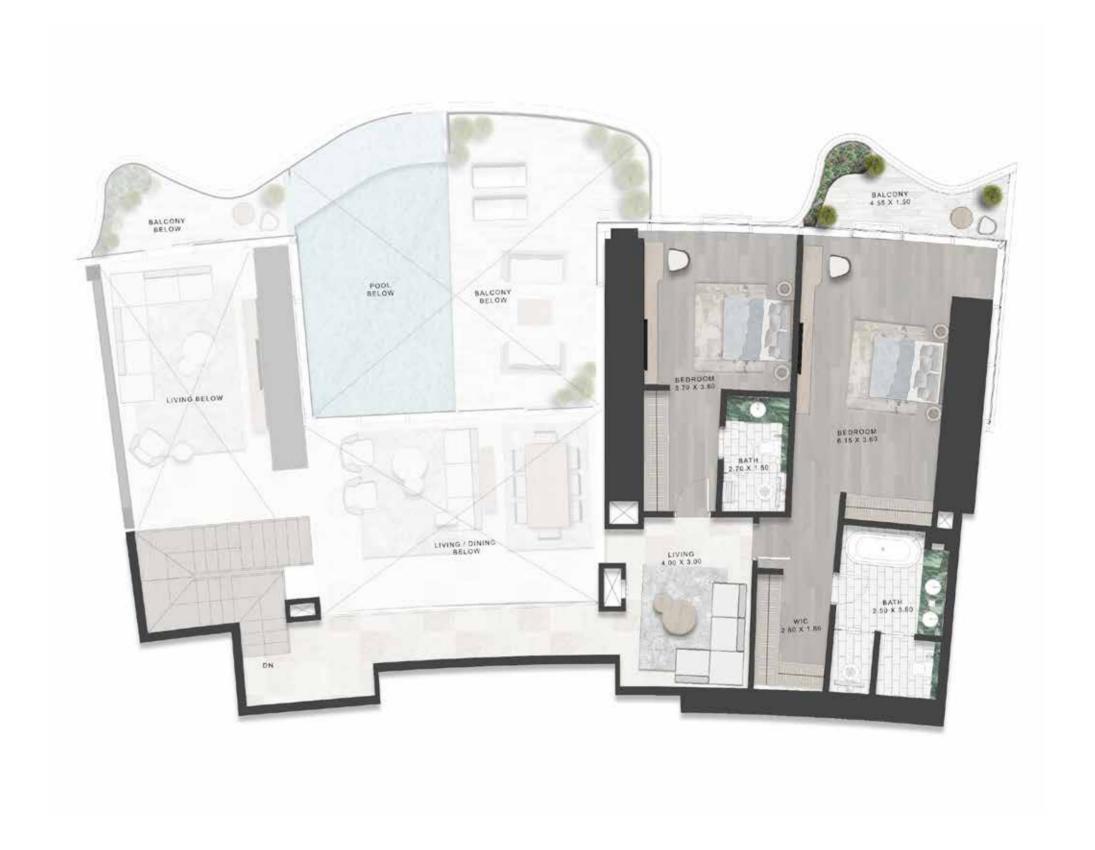

VANITY: ICE JADE GREEN MARBLE OR EQUIVALENT

HAIRLINE GOLD STAINLESS STEEL
METAL TRIMS

FEATURE WALL: CLEAR MIRROR

Floor Plans

TYPE-A | LOWER FLOOR LEVELS 40,42

### 2 Bedroom Duplex

TYPE-A | UPPER FLOOR LEVELS 41,43

TYPE-A1 | LOWER FLOOR LEVELS 44,46