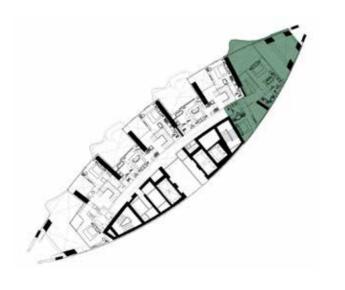

VANITY: ICE JADE GREEN MARBLE OR EQUIVALENT

HAIRLINE GOLD STAINLESS STEEL
METAL TRIMS

FEATURE WALL: CLEAR MIRROR

Floor Plans

TYPE-A | LOWER FLOOR LEVELS 40,42