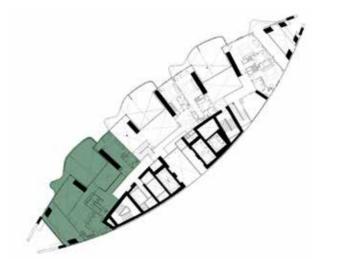

VANITY: ICE JADE GREEN MARBLE OR EQUIVALENT

HAIRLINE GOLD STAINLESS STEEL
METAL TRIMS

FEATURE WALL: CLEAR MIRROR

Floor Plans

TYPE-A | LOWER FLOOR LEVELS 40,42