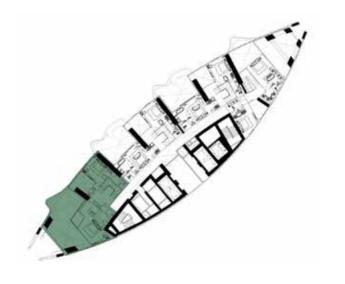

VANITY: ICE JADE GREEN MARBLE OR EQUIVALENT

HAIRLINE GOLD STAINLESS STEEL
METAL TRIMS

FEATURE WALL: CLEAR MIRROR

Floor Plans

TYPE-A | LOWER FLOOR LEVELS 40,42

### 2 Bedroom Duplex

TYPE-A | UPPER FLOOR LEVELS 41,43

TYPE-A1 | LOWER FLOOR LEVELS 44,46