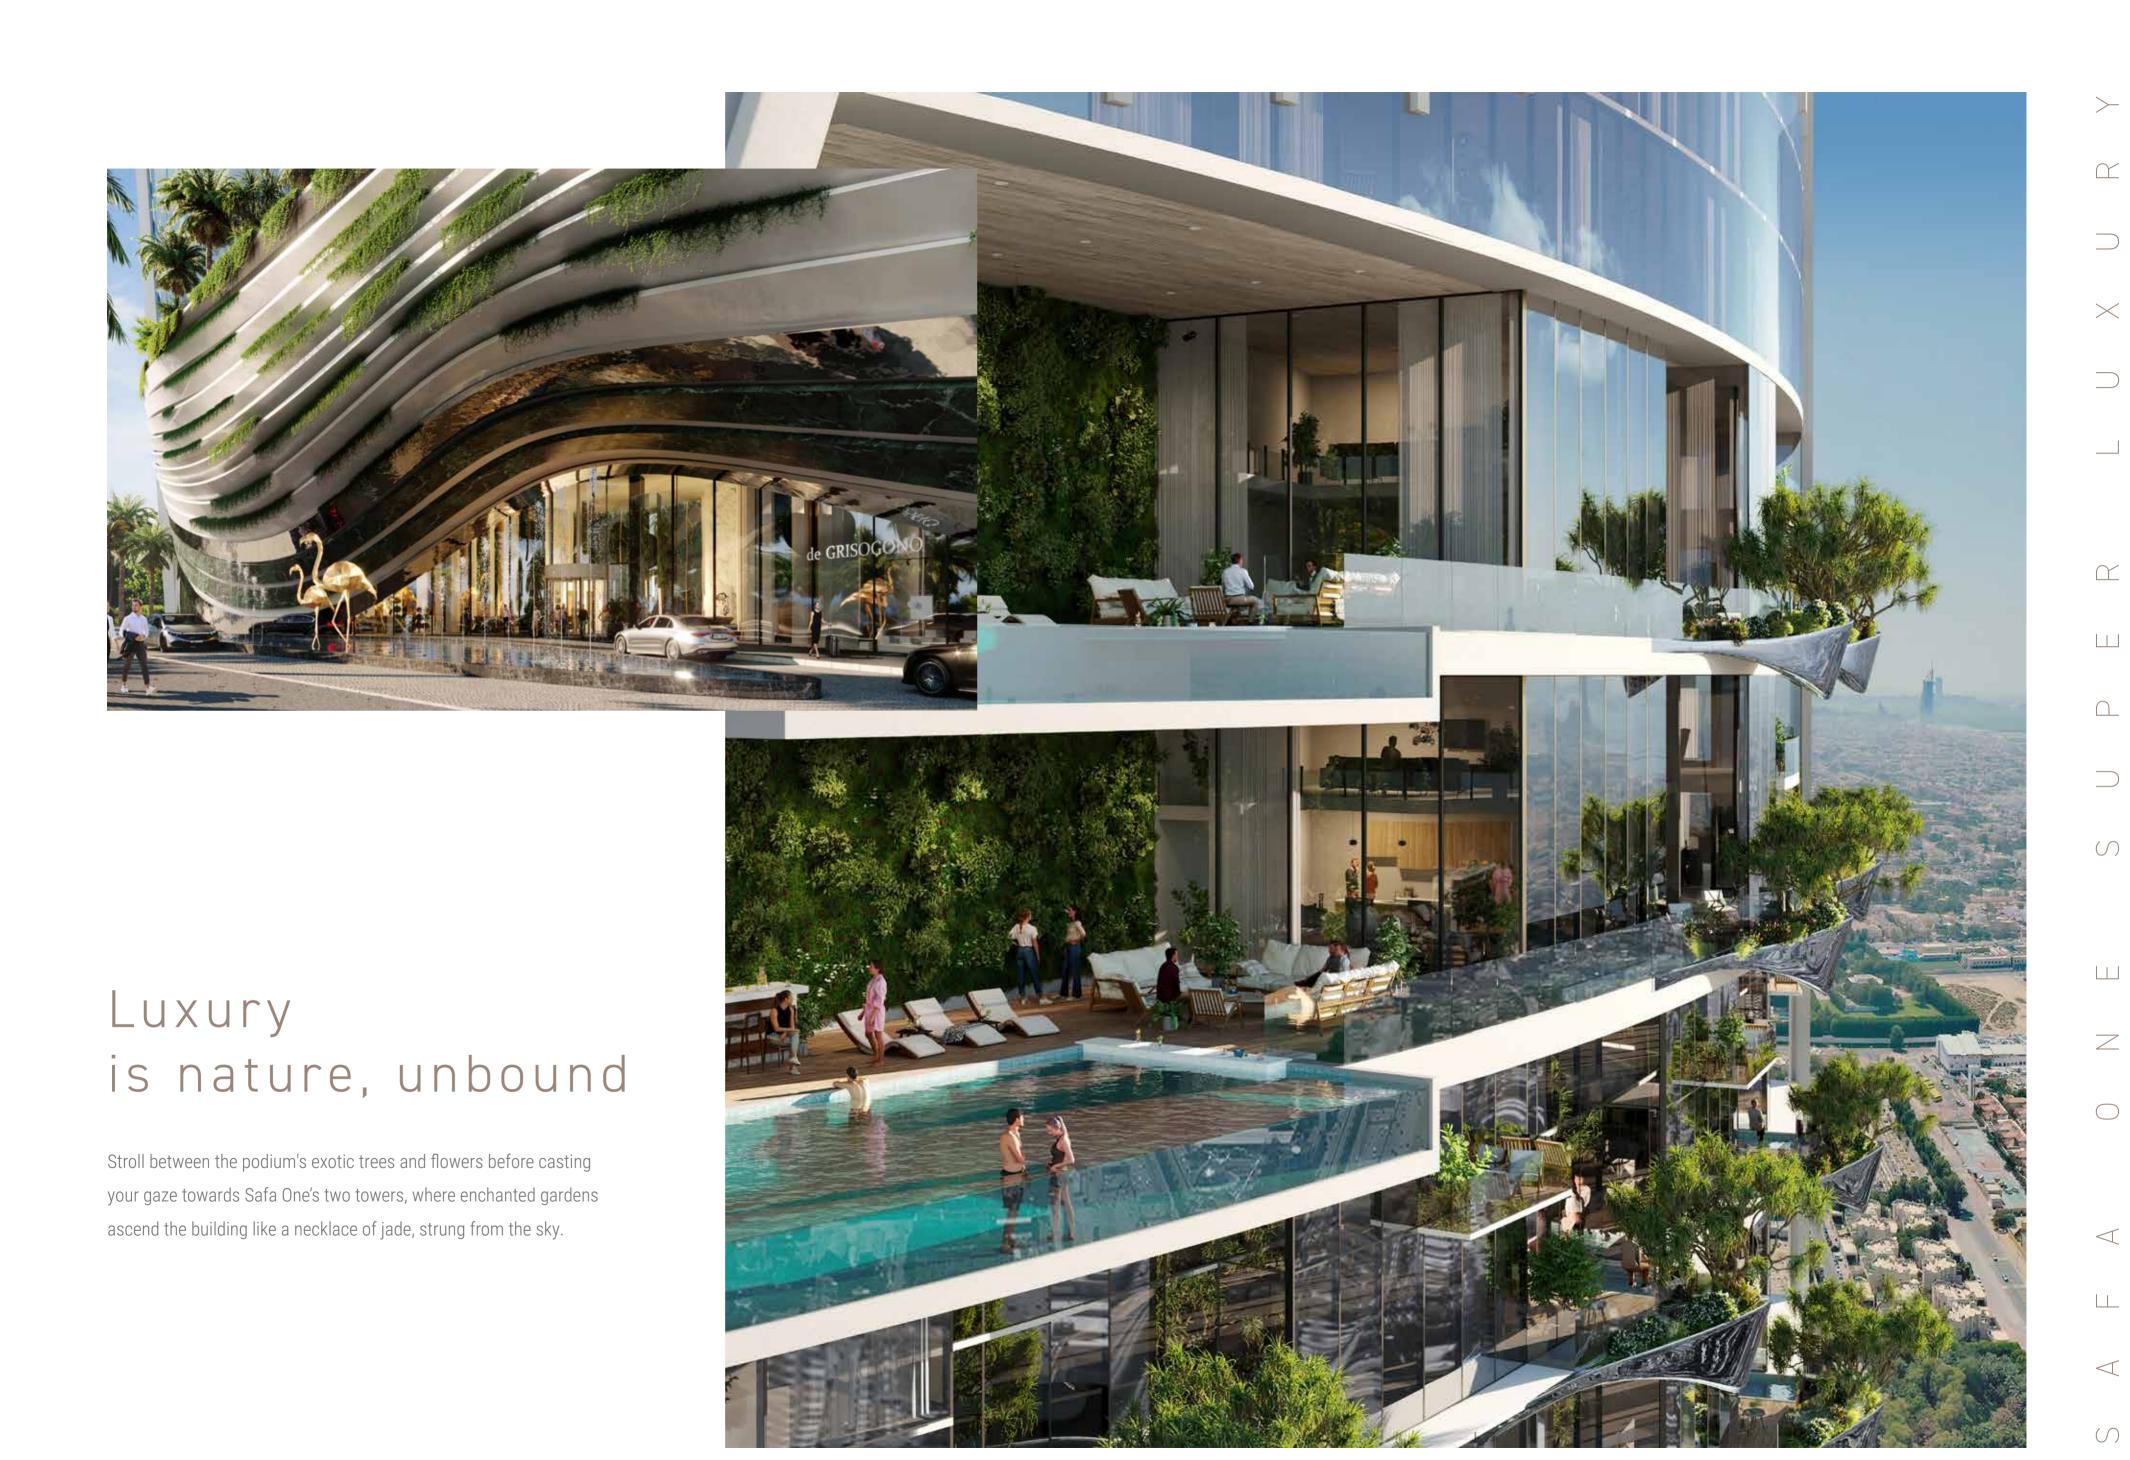

## Luxury is a location like no other

Rising along Sheikh Zayed Road, Safa One lets you take in sweeping views of Safa Park, World Islands and Bulgari Island from one side, and breathtaking vistas towards Burj Al Arab, Palm Jumeirah and Atlantis on the other.