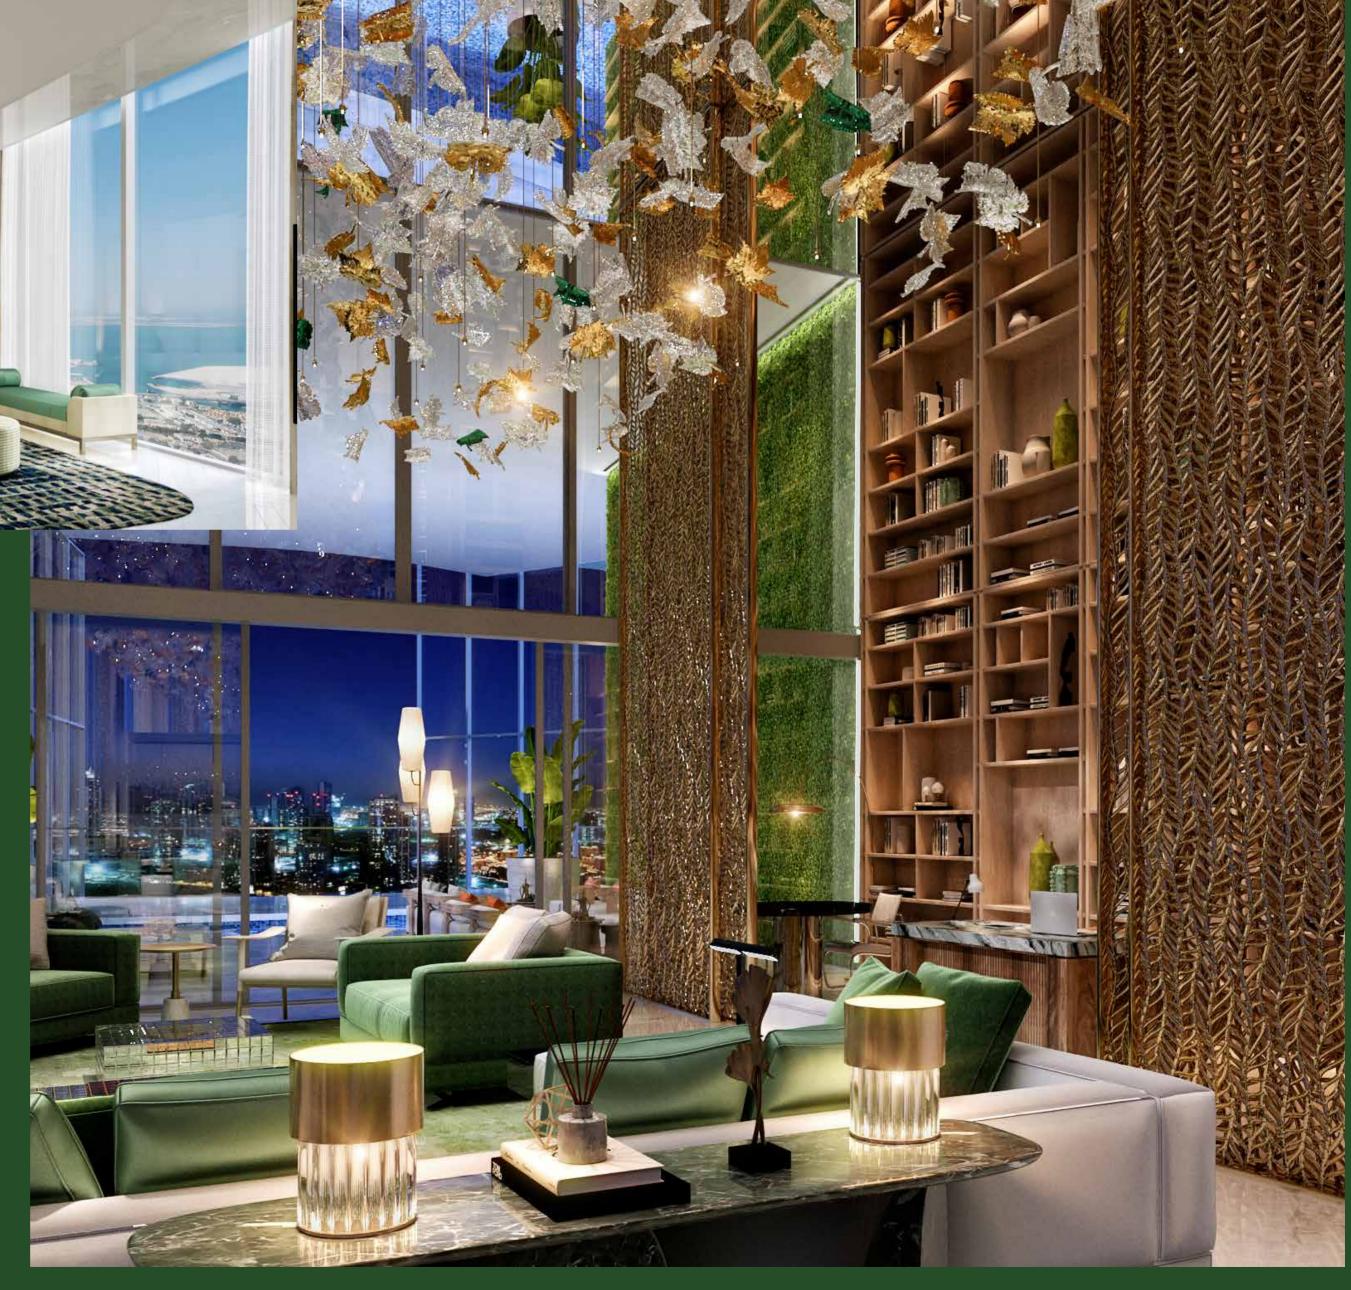

## Luxury is yours to own

Whether it's the two, three or four-bedroom duplex apartments,
Safa One sets a new standard that glitters as brightly as a
24-carat gem. Home is where a poetic connection of space,
nature and light sweep across every square inch.

GENERAL FLOOR & KITCHEN:
HIGH END VOLAKAS MARBLE OR
EQUIVALENT

JOINERY: FLUTED CLEAR GLASS
PANELS WITH METAL TRIM
HIGHLIGHTS

RIPPLE-EFFECT METAL PANEL | COLUMNS

JOINERY: CUPBOARD IN WHITE GLOSS TIMBER VENEER WITH METAL TRIM HIGHLIGHTS