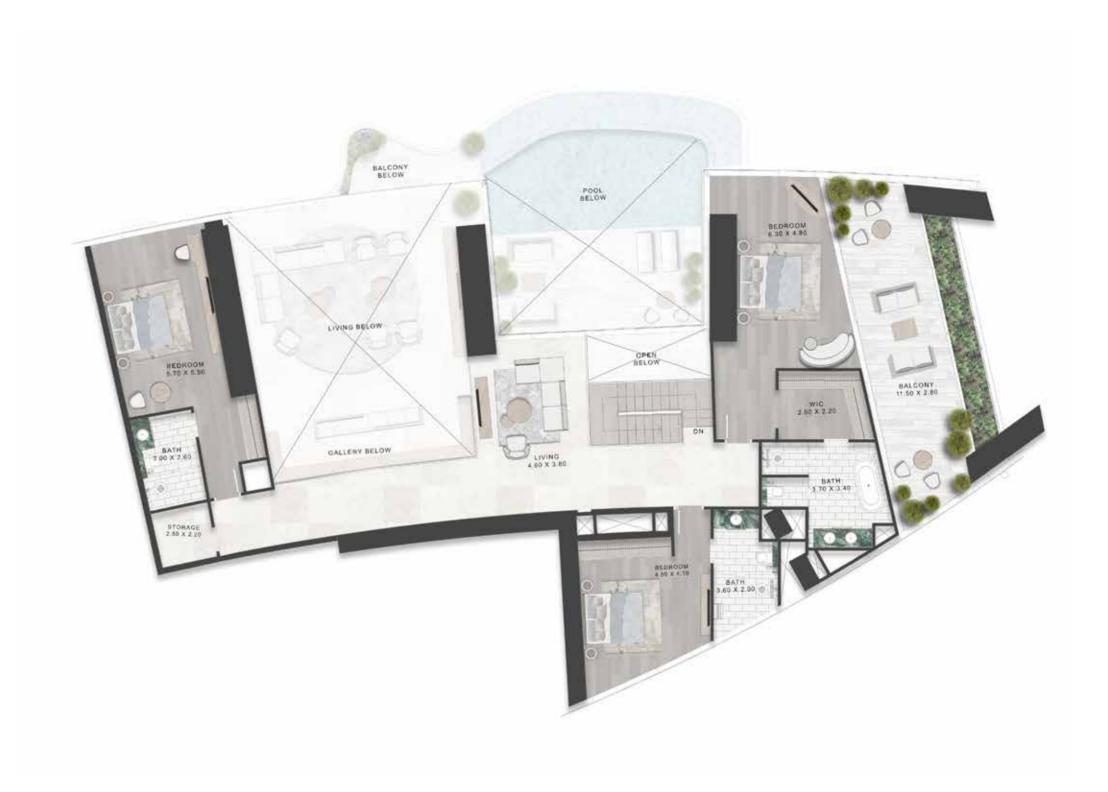

VANITY: ICE JADE GREEN MARBLE OR EQUIVALENT

HAIRLINE GOLD STAINLESS STEEL
METAL TRIMS

FEATURE WALL: CLEAR MIRROR

Floor Plans

TYPE-A | LOWER FLOOR LEVELS 40,42

### 2 Bedroom Duplex

TYPE-A | UPPER FLOOR LEVELS 41,43

TYPE-A1 | LOWER FLOOR LEVELS 44,46