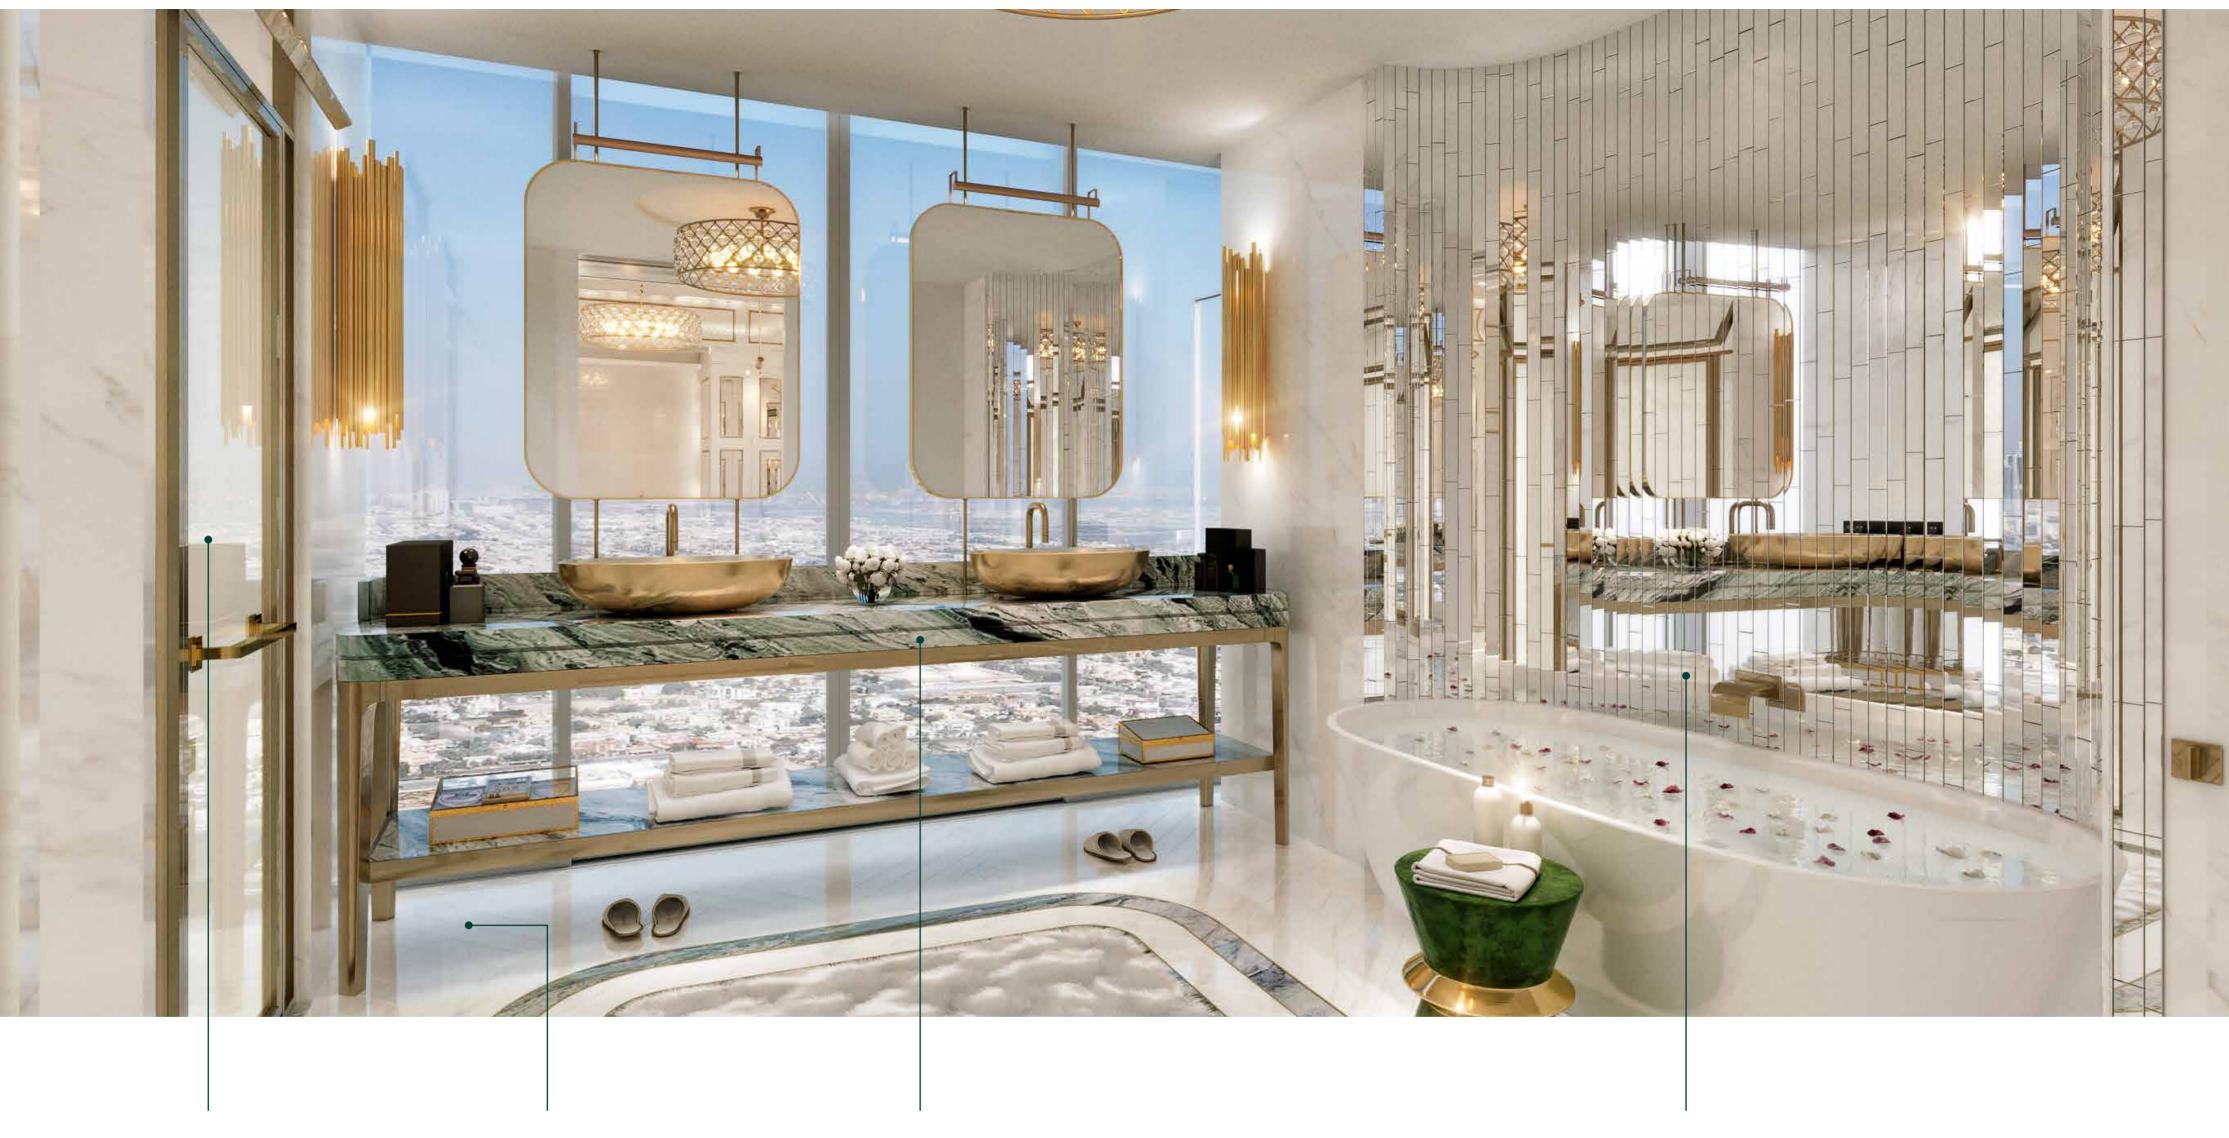

GENERAL FLOOR & KITCHEN:
HIGH END VOLAKAS MARBLE OR
EQUIVALENT

JOINERY: FLUTED CLEAR GLASS
PANELS WITH METAL TRIM
HIGHLIGHTS

RIPPLE-EFFECT METAL PANEL | COLUMNS

JOINERY: CUPBOARD IN WHITE GLOSS TIMBER VENEER WITH METAL TRIM HIGHLIGHTS

CEILING: CLEAR MIRROR

METAL TRIM HIGHLIGHTS: HAIRLINE GOLD STAINLESS STEEL

METAL TRIMS: HAIRLINE GOLD STAINLESS STEEL

GENERAL FLOOR: HIGH END
VOLAKAS MARBLE OR EQUIVALENT

BEDROOM FEATURE WALLS: WHITE GLOSSY LACQUER PANEL

GENERAL FLOOR: HIGH END

VOLAKAS MARBLE OR EQUIVALENT

METAL SCREEN: HAIRLINE GOLD STAINLESS STEEL

LIVING MILLWORK: NATURAL OAK VENEER

TOP OF VANITY IN WALK-IN CLOSET:
ICE JADE GREEN MARBLE
OR EQUIVALENT

GENERAL FLOOR: HIGH END
VOLAKAS MARBLE OR EQUIVALENT

METAL TRIMS: HAIRLINE GOLD STAINLESS STEEL

WARDROBES: CLEAR MIRROR

ACCENT PANELS IN WALK-IN
CLOSET: WHITE MOCK CROC
LEATHER

BATHROOM DOORS & PARTITION: FLUTED GLASS LEAVES

GENERAL FLOOR: HIGH END
VOLAKAS MARBLE OR EQUIVALENT

VANITY: ICE JADE GREEN MARBLE OR EQUIVALENT

HAIRLINE GOLD STAINLESS STEEL
METAL TRIMS

FEATURE WALL: CLEAR MIRROR

Floor Plans

TYPE-A | LOWER FLOOR LEVELS 40,42