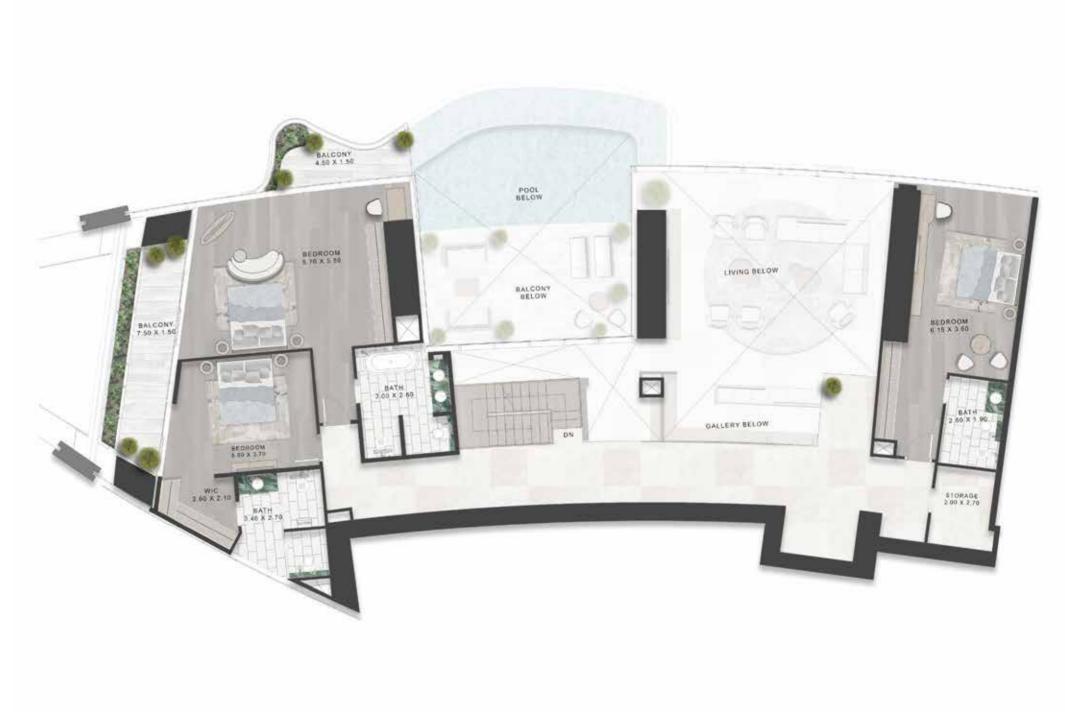

VANITY: ICE JADE GREEN MARBLE OR EQUIVALENT

HAIRLINE GOLD STAINLESS STEEL
METAL TRIMS

FEATURE WALL: CLEAR MIRROR

Floor Plans

TYPE-A | LOWER FLOOR LEVELS 40,42

### 2 Bedroom Duplex

TYPE-A | UPPER FLOOR LEVELS 41,43

TYPE-A1 | LOWER FLOOR LEVELS 44,46