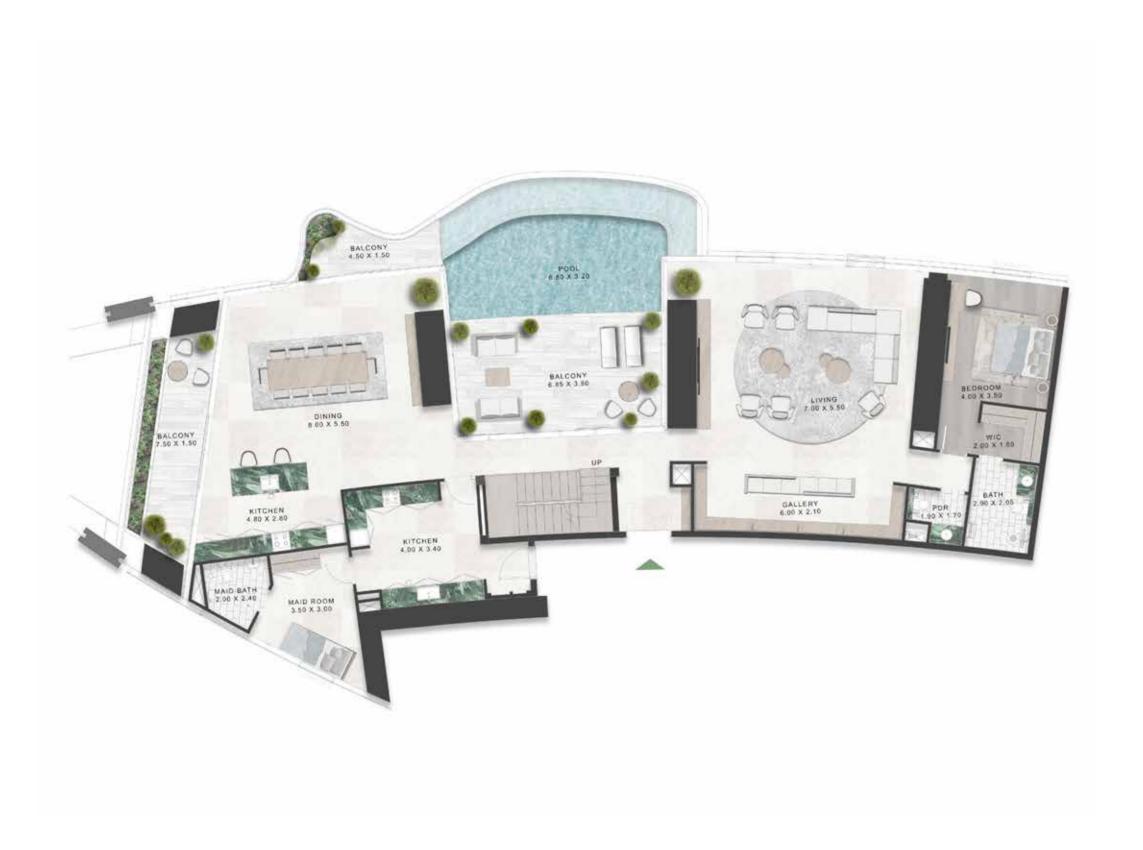

VANITY: ICE JADE GREEN MARBLE OR EQUIVALENT

HAIRLINE GOLD STAINLESS STEEL
METAL TRIMS

FEATURE WALL: CLEAR MIRROR

Floor Plans

TYPE-A | LOWER FLOOR LEVELS 40,42

### 2 Bedroom Duplex

TYPE-A | UPPER FLOOR LEVELS 41,43

TYPE-A1 | LOWER FLOOR LEVELS 44,46