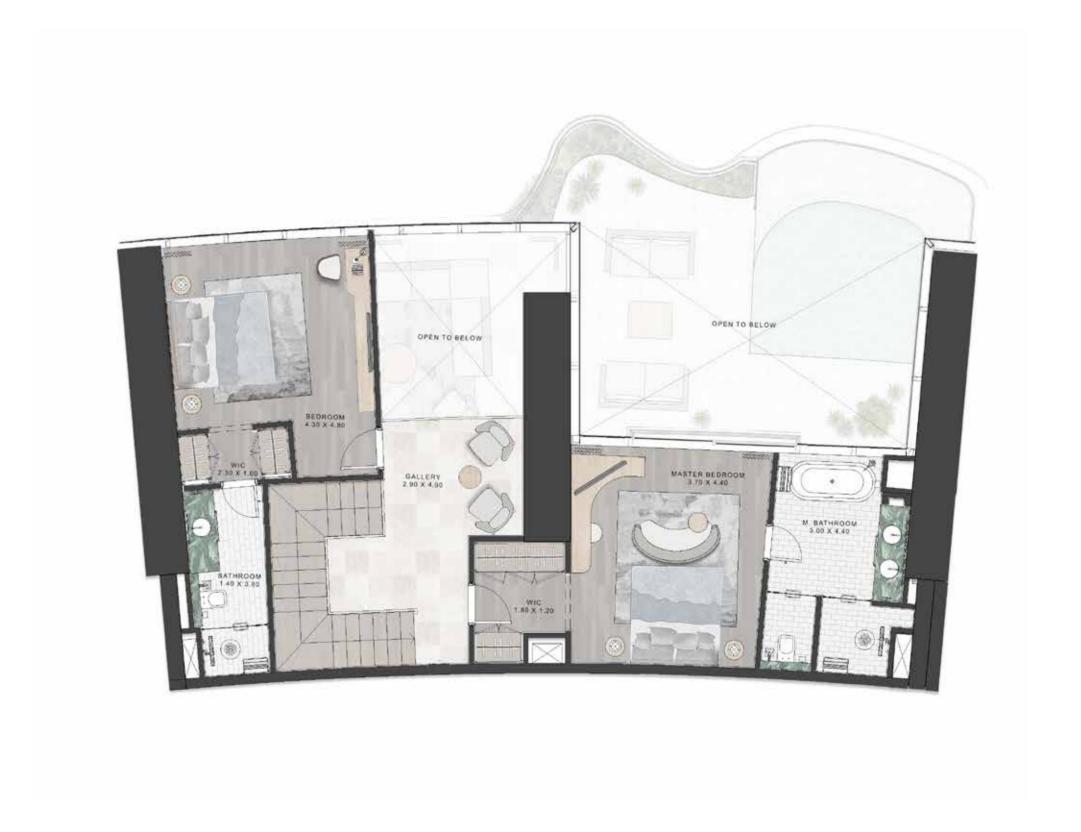

VANITY: ICE JADE GREEN MARBLE OR EQUIVALENT

HAIRLINE GOLD STAINLESS STEEL
METAL TRIMS

FEATURE WALL: CLEAR MIRROR

Floor Plans

TYPE-A | LOWER FLOOR LEVELS 40,42

### 2 Bedroom Duplex

TYPE-A | UPPER FLOOR LEVELS 41,43

TYPE-A1 | LOWER FLOOR LEVELS 44,46