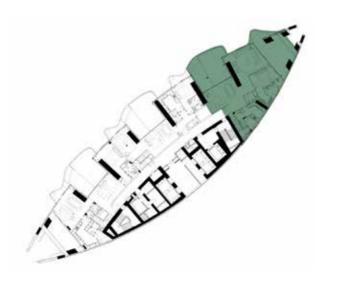

### 4 Bedroom Duplex

TYPE-A | UPPER FLOOR LEVELS 55,57

TYPE-B | LOWER FLOOR LEVELS 54,56

## 4 Bedroom Duplex

TYPE-B | UPPER FLOOR LEVELS 55,57