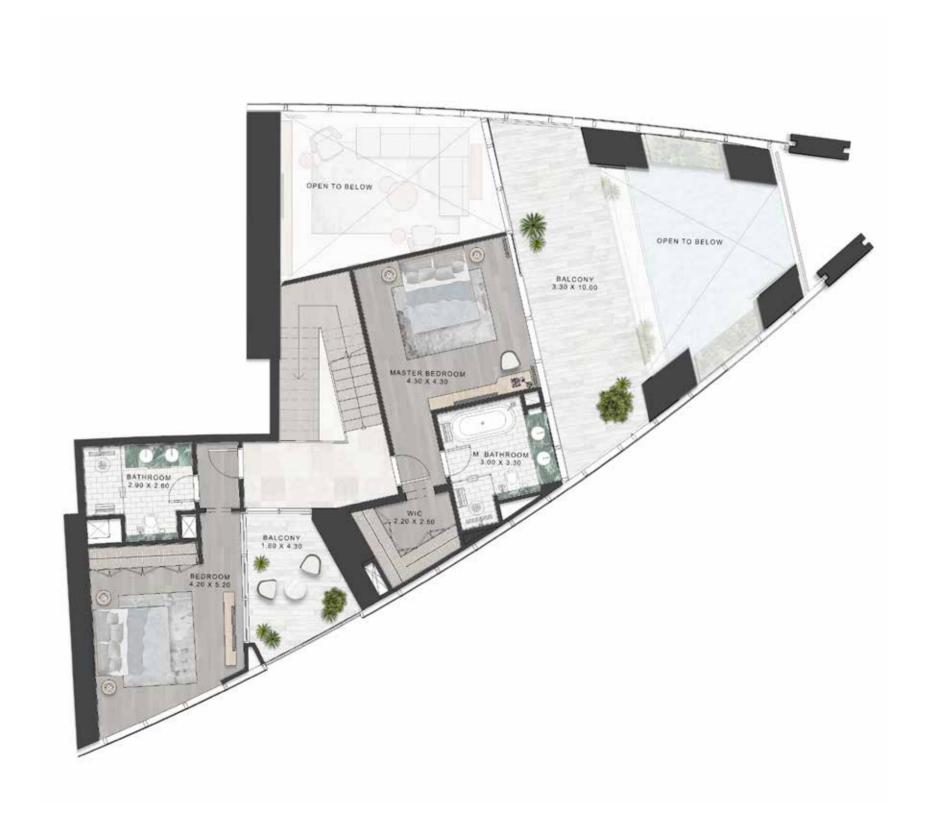

VANITY: ICE JADE GREEN MARBLE OR EQUIVALENT

HAIRLINE GOLD STAINLESS STEEL
METAL TRIMS

FEATURE WALL: CLEAR MIRROR

Floor Plans

TYPE-A | LOWER FLOOR LEVELS 40,42

### 2 Bedroom Duplex

TYPE-A | UPPER FLOOR LEVELS 41,43

TYPE-A1 | LOWER FLOOR LEVELS 44,46