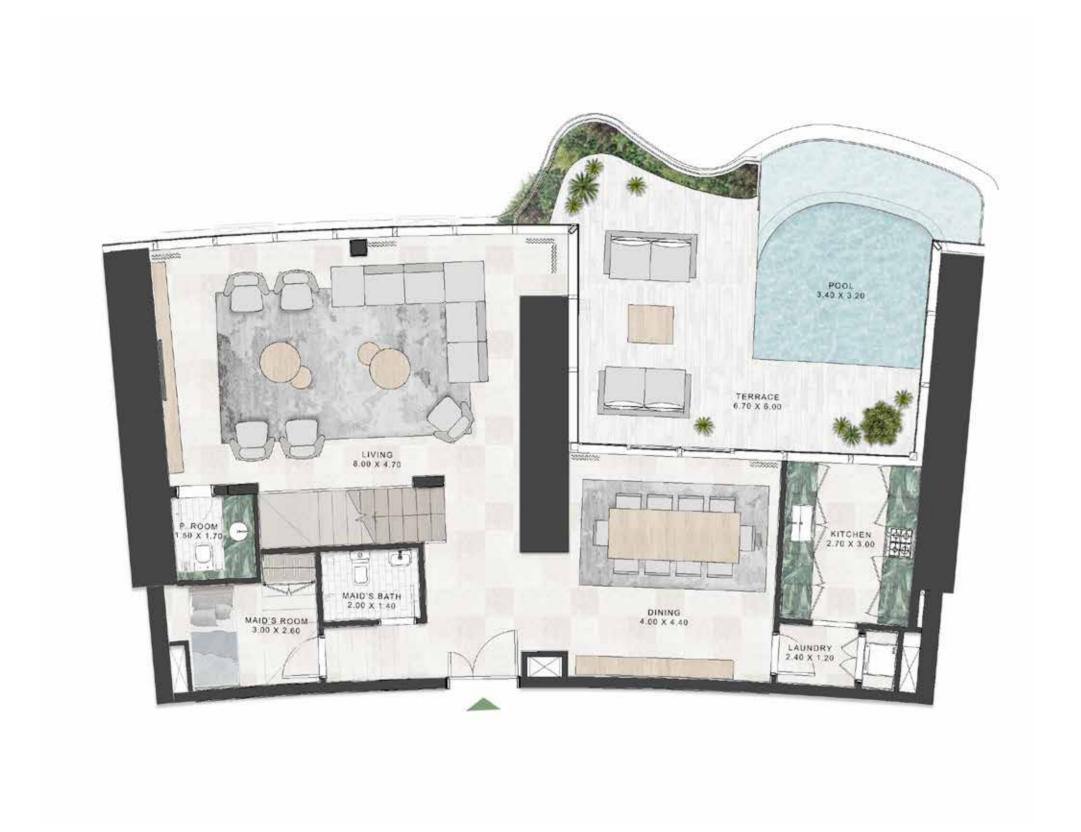

VANITY: ICE JADE GREEN MARBLE OR EQUIVALENT

HAIRLINE GOLD STAINLESS STEEL
METAL TRIMS

FEATURE WALL: CLEAR MIRROR

Floor Plans

TYPE-A | LOWER FLOOR LEVELS 40,42

### 2 Bedroom Duplex

TYPE-A | UPPER FLOOR LEVELS 41,43

TYPE-A1 | LOWER FLOOR LEVELS 44,46