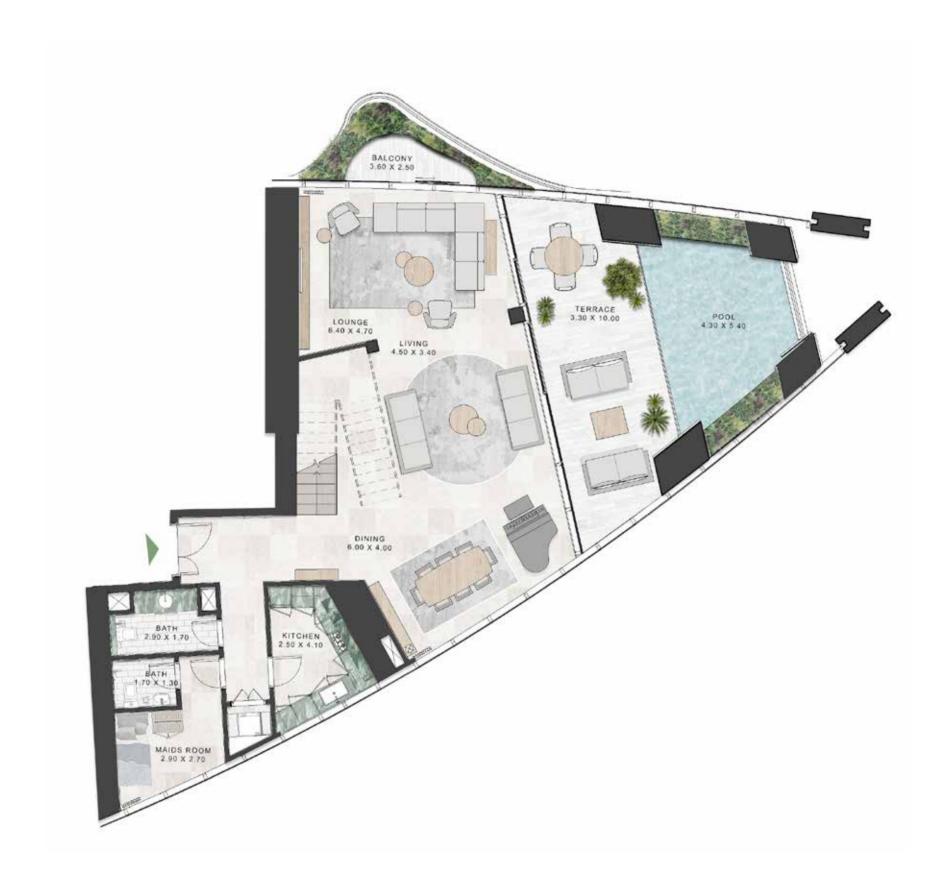

VANITY: ICE JADE GREEN MARBLE OR EQUIVALENT

HAIRLINE GOLD STAINLESS STEEL
METAL TRIMS

FEATURE WALL: CLEAR MIRROR

Floor Plans

TYPE-A | LOWER FLOOR LEVELS 40,42

### 2 Bedroom Duplex

TYPE-A | UPPER FLOOR LEVELS 41,43

TYPE-A1 | LOWER FLOOR LEVELS 44,46