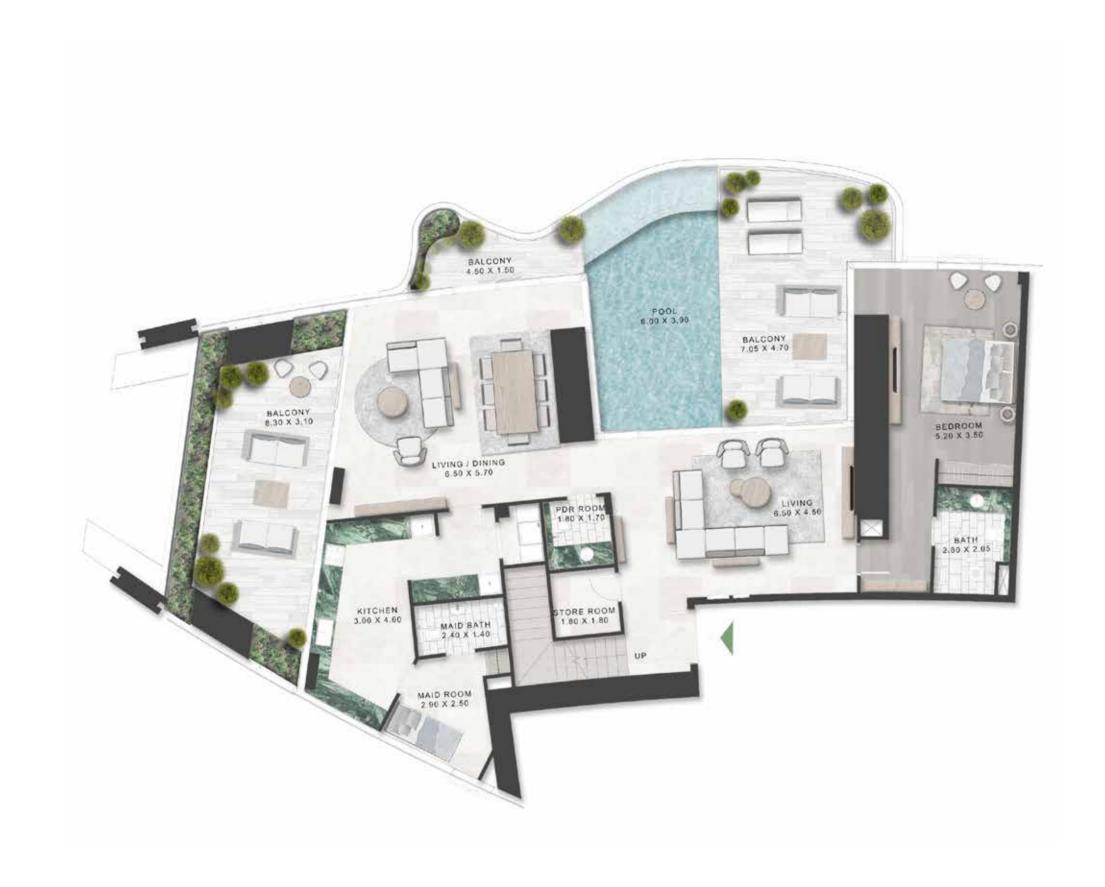

VANITY: ICE JADE GREEN MARBLE OR EQUIVALENT

HAIRLINE GOLD STAINLESS STEEL
METAL TRIMS

FEATURE WALL: CLEAR MIRROR

Floor Plans

TYPE-A | LOWER FLOOR LEVELS 40,42

### 2 Bedroom Duplex

TYPE-A | UPPER FLOOR LEVELS 41,43

TYPE-A1 | LOWER FLOOR LEVELS 44,46