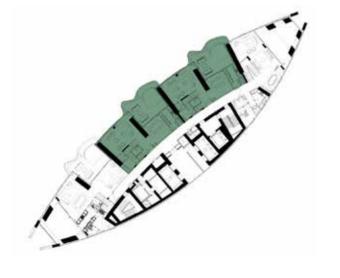

VANITY: ICE JADE GREEN MARBLE OR EQUIVALENT

HAIRLINE GOLD STAINLESS STEEL
METAL TRIMS

FEATURE WALL: CLEAR MIRROR

Floor Plans

TYPE-A | LOWER FLOOR LEVELS 40,42