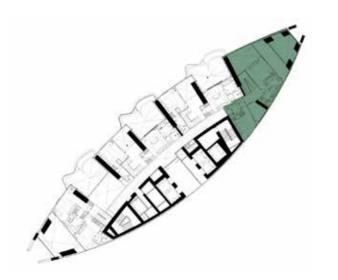

VANITY: ICE JADE GREEN MARBLE OR EQUIVALENT

HAIRLINE GOLD STAINLESS STEEL
METAL TRIMS

FEATURE WALL: CLEAR MIRROR

Floor Plans

TYPE-A | LOWER FLOOR LEVELS 40,42

### 2 Bedroom Duplex

TYPE-A | UPPER FLOOR LEVELS 41,43

TYPE-A1 | LOWER FLOOR LEVELS 44,46