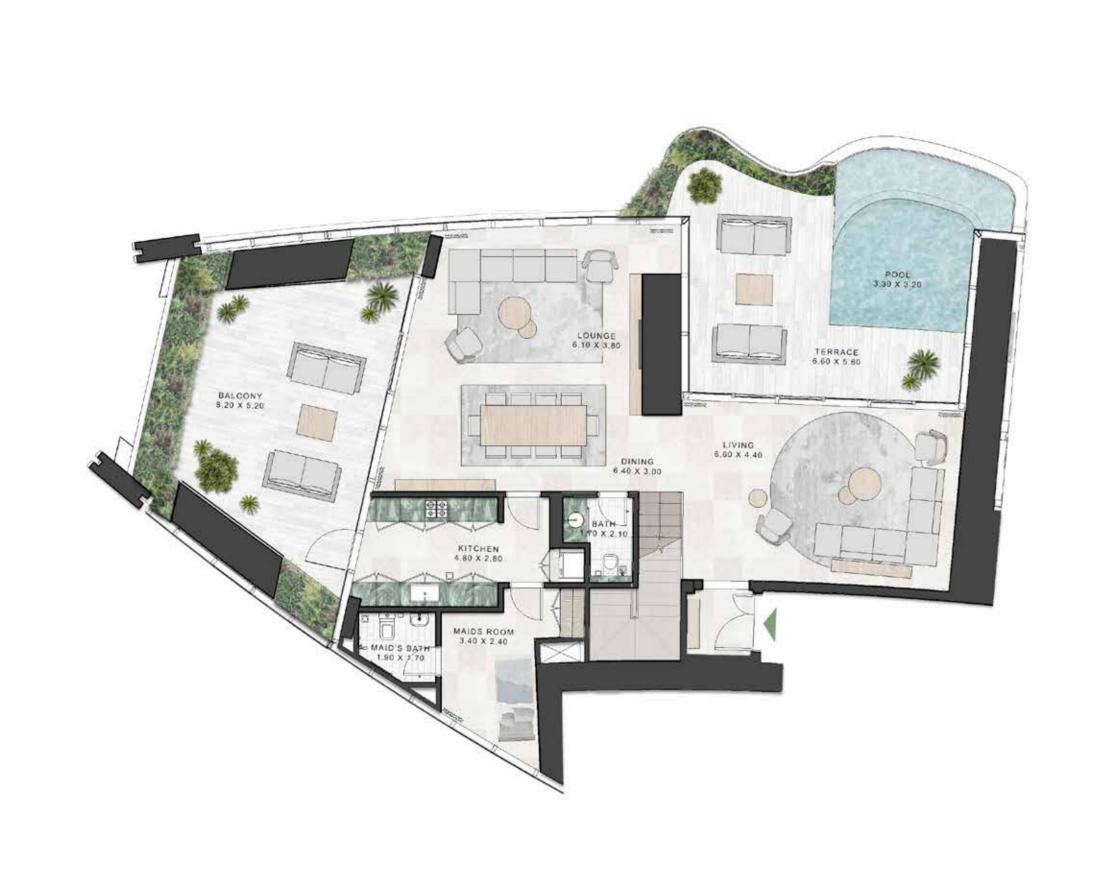

VANITY: ICE JADE GREEN MARBLE OR EQUIVALENT

HAIRLINE GOLD STAINLESS STEEL
METAL TRIMS

FEATURE WALL: CLEAR MIRROR

Floor Plans

TYPE-A | LOWER FLOOR LEVELS 40,42

### 2 Bedroom Duplex

TYPE-A | UPPER FLOOR LEVELS 41,43

TYPE-A1 | LOWER FLOOR LEVELS 44,46