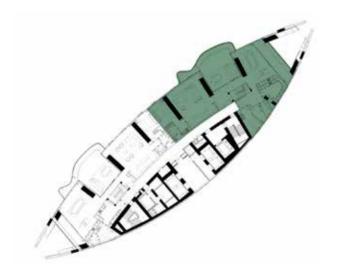

VANITY: ICE JADE GREEN MARBLE OR EQUIVALENT

HAIRLINE GOLD STAINLESS STEEL
METAL TRIMS

FEATURE WALL: CLEAR MIRROR

Floor Plans

TYPE-A | LOWER FLOOR LEVELS 40,42