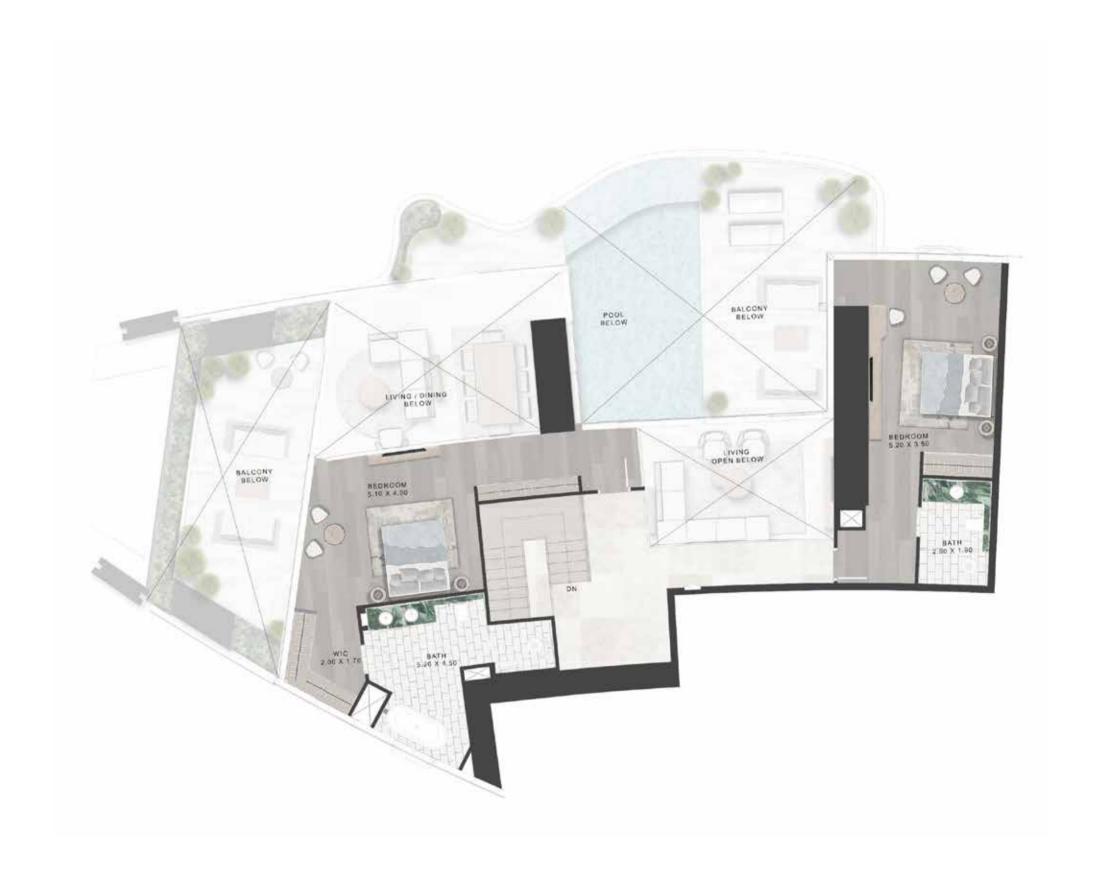

VANITY: ICE JADE GREEN MARBLE OR EQUIVALENT

HAIRLINE GOLD STAINLESS STEEL
METAL TRIMS

FEATURE WALL: CLEAR MIRROR

Floor Plans

TYPE-A | LOWER FLOOR LEVELS 40,42

### 2 Bedroom Duplex

TYPE-A | UPPER FLOOR LEVELS 41,43

TYPE-A1 | LOWER FLOOR LEVELS 44,46