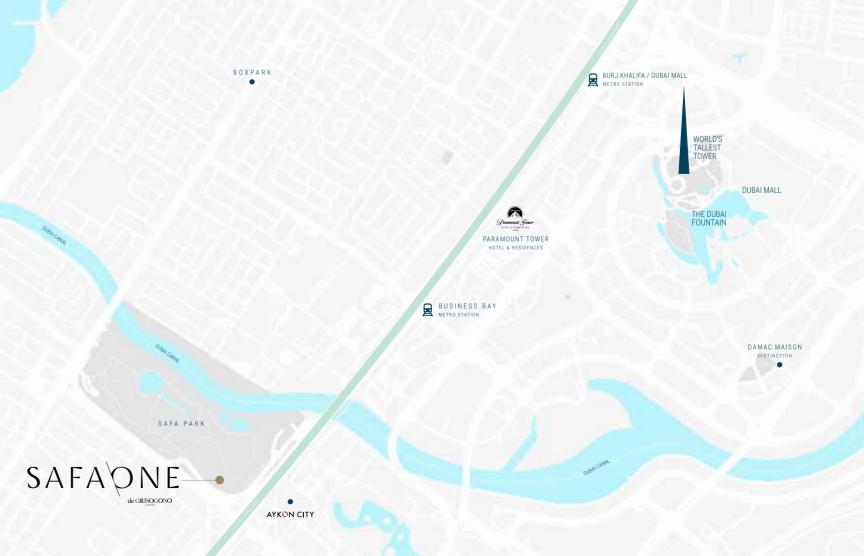

## Luxury is a location like no other

Rising along Sheikh Zayed Road, Safa One lets you take in sweeping views of Safa Park, World Islands and Bulgari Island from one side, and breathtaking vistas towards Burj Al Arab, Palm Jumeirah and Atlantis on the other.