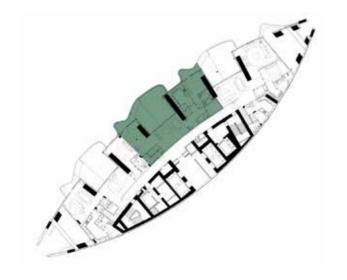

VANITY: ICE JADE GREEN MARBLE OR EQUIVALENT

HAIRLINE GOLD STAINLESS STEEL
METAL TRIMS

FEATURE WALL: CLEAR MIRROR

Floor Plans

TYPE-A | LOWER FLOOR LEVELS 40,42

### 2 Bedroom Duplex

TYPE-A | UPPER FLOOR LEVELS 41,43

TYPE-A1 | LOWER FLOOR LEVELS 44,46