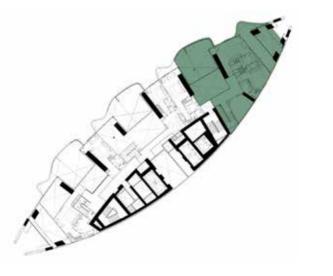

VANITY: ICE JADE GREEN MARBLE OR EQUIVALENT

HAIRLINE GOLD STAINLESS STEEL
METAL TRIMS

FEATURE WALL: CLEAR MIRROR

Floor Plans

TYPE-A | LOWER FLOOR LEVELS 40,42

### 2 Bedroom Duplex

TYPE-A | UPPER FLOOR LEVELS 41,43

TYPE-A1 | LOWER FLOOR LEVELS 44,46