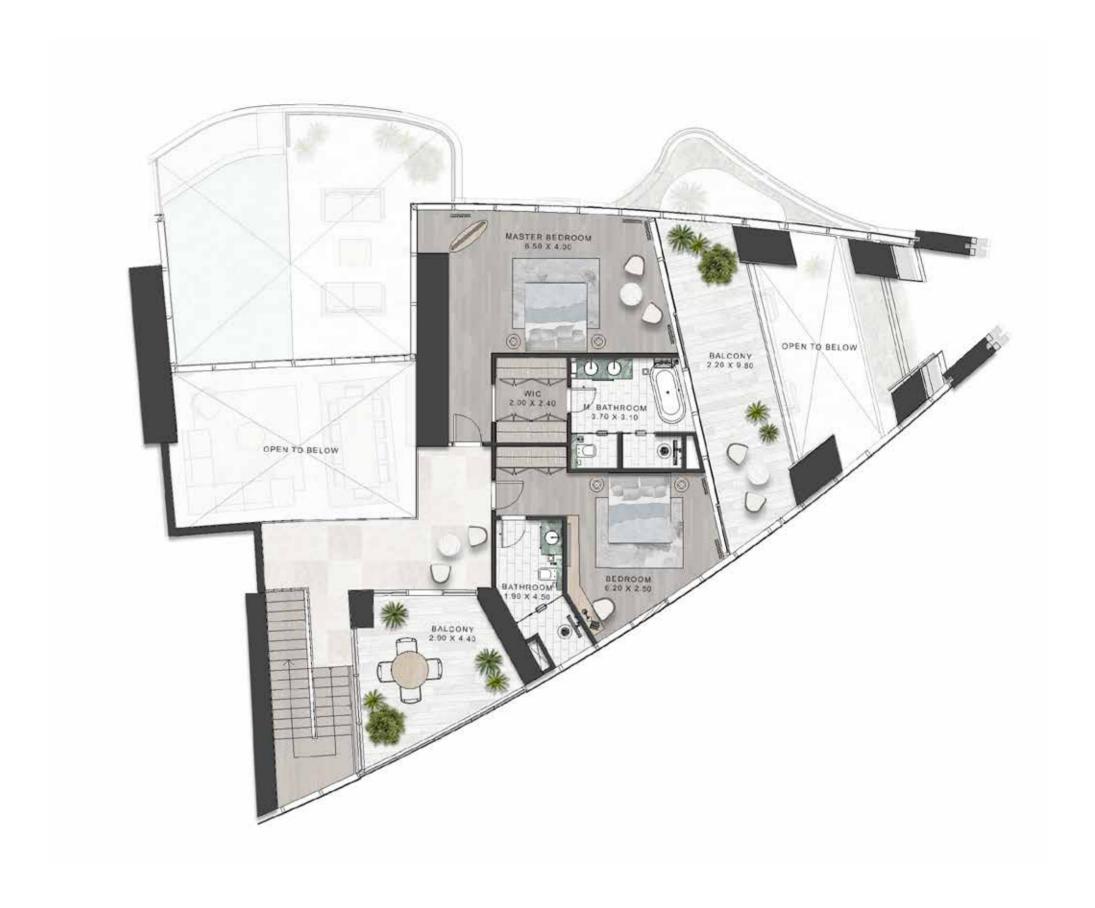

### 4 Bedroom Duplex

TYPE-A | UPPER FLOOR LEVELS 55,57

TYPE-B | LOWER FLOOR LEVELS 54,56

## 4 Bedroom Duplex

TYPE-B | UPPER FLOOR LEVELS 55,57