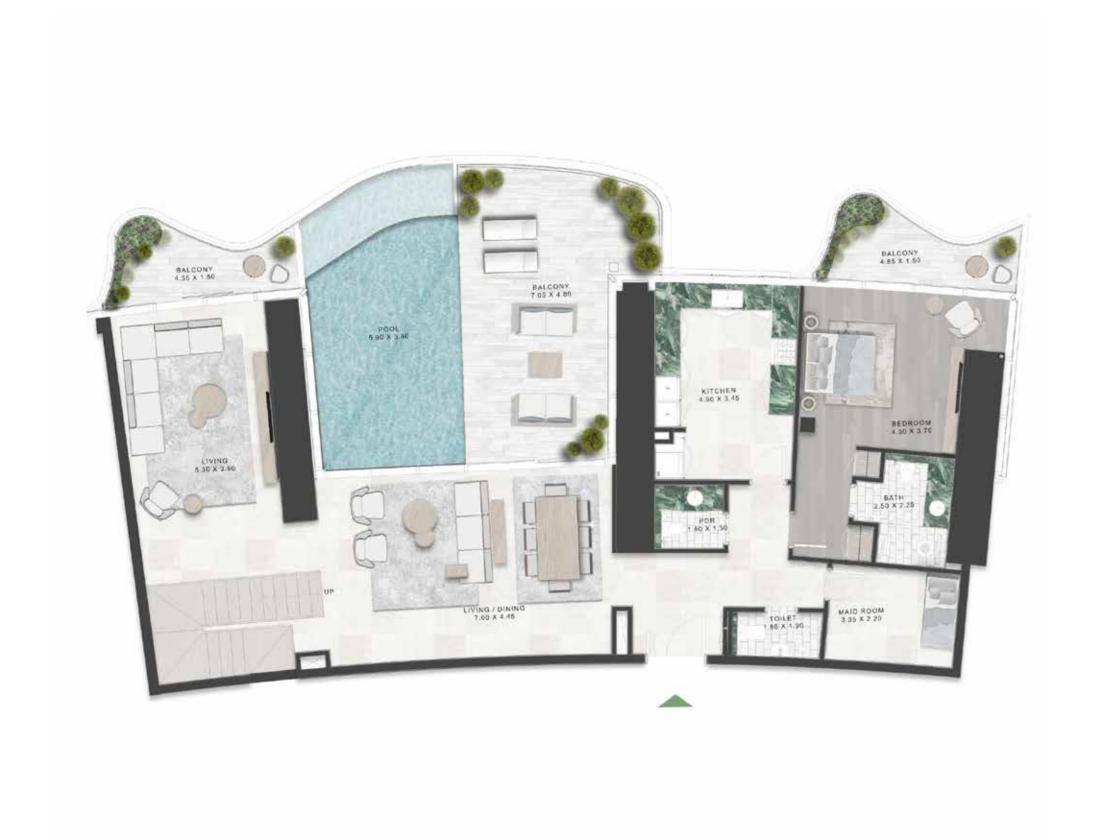

VANITY: ICE JADE GREEN MARBLE OR EQUIVALENT

HAIRLINE GOLD STAINLESS STEEL
METAL TRIMS

FEATURE WALL: CLEAR MIRROR

Floor Plans

TYPE-A | LOWER FLOOR LEVELS 40,42

### 2 Bedroom Duplex

TYPE-A | UPPER FLOOR LEVELS 41,43

TYPE-A1 | LOWER FLOOR LEVELS 44,46