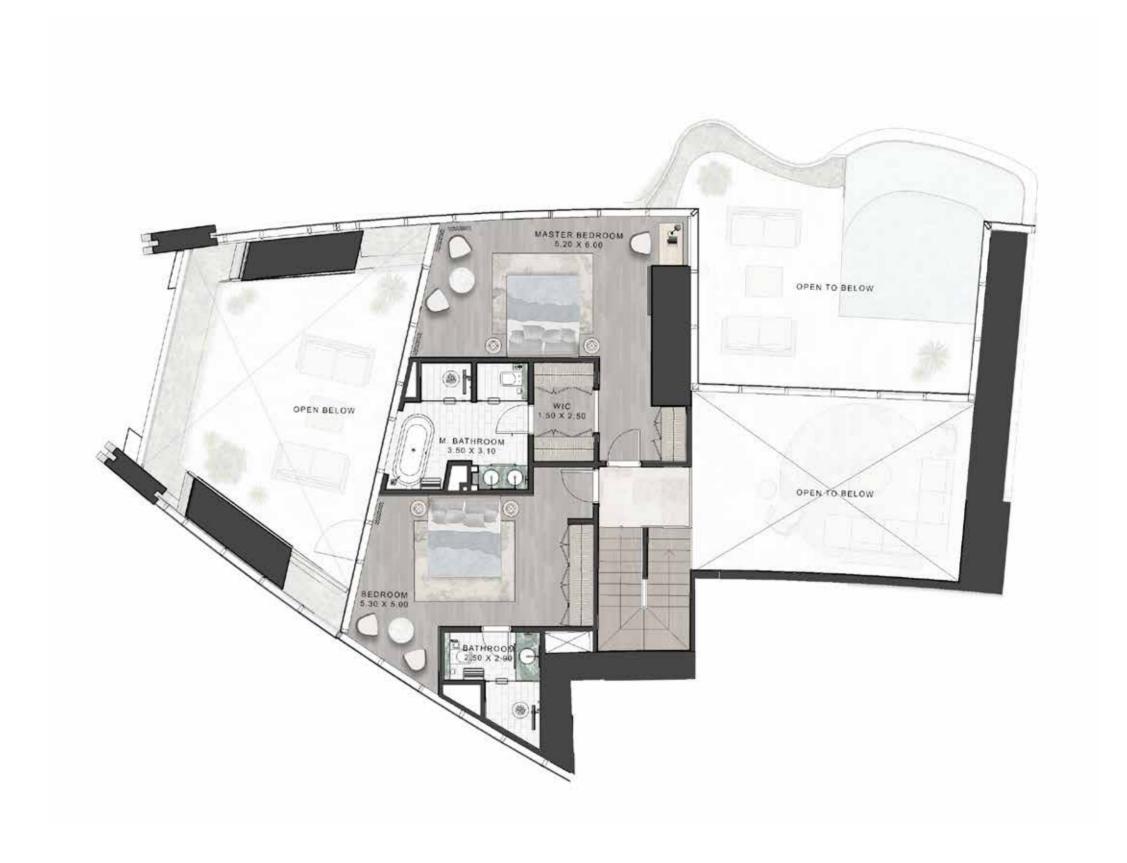

VANITY: ICE JADE GREEN MARBLE OR EQUIVALENT

HAIRLINE GOLD STAINLESS STEEL
METAL TRIMS

FEATURE WALL: CLEAR MIRROR

Floor Plans

TYPE-A | LOWER FLOOR LEVELS 40,42

### 2 Bedroom Duplex

TYPE-A | UPPER FLOOR LEVELS 41,43

TYPE-A1 | LOWER FLOOR LEVELS 44,46