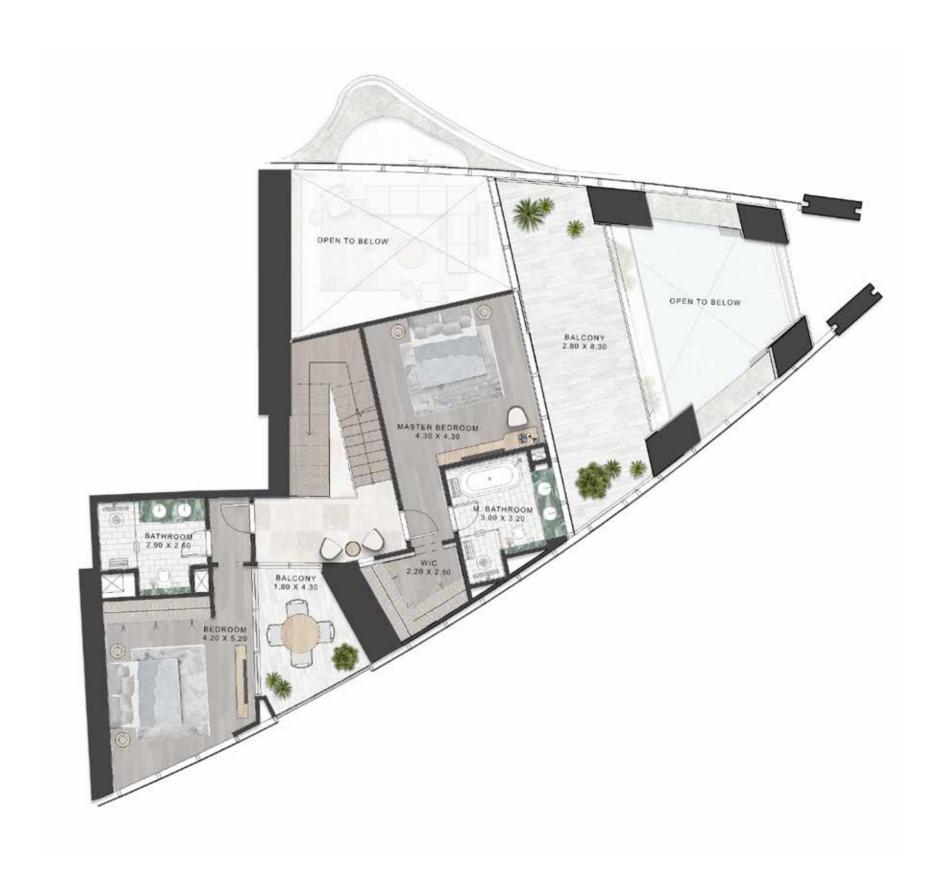

VANITY: ICE JADE GREEN MARBLE OR EQUIVALENT

HAIRLINE GOLD STAINLESS STEEL
METAL TRIMS

FEATURE WALL: CLEAR MIRROR

Floor Plans

TYPE-A | LOWER FLOOR LEVELS 40,42

### 2 Bedroom Duplex

TYPE-A | UPPER FLOOR LEVELS 41,43

TYPE-A1 | LOWER FLOOR LEVELS 44,46