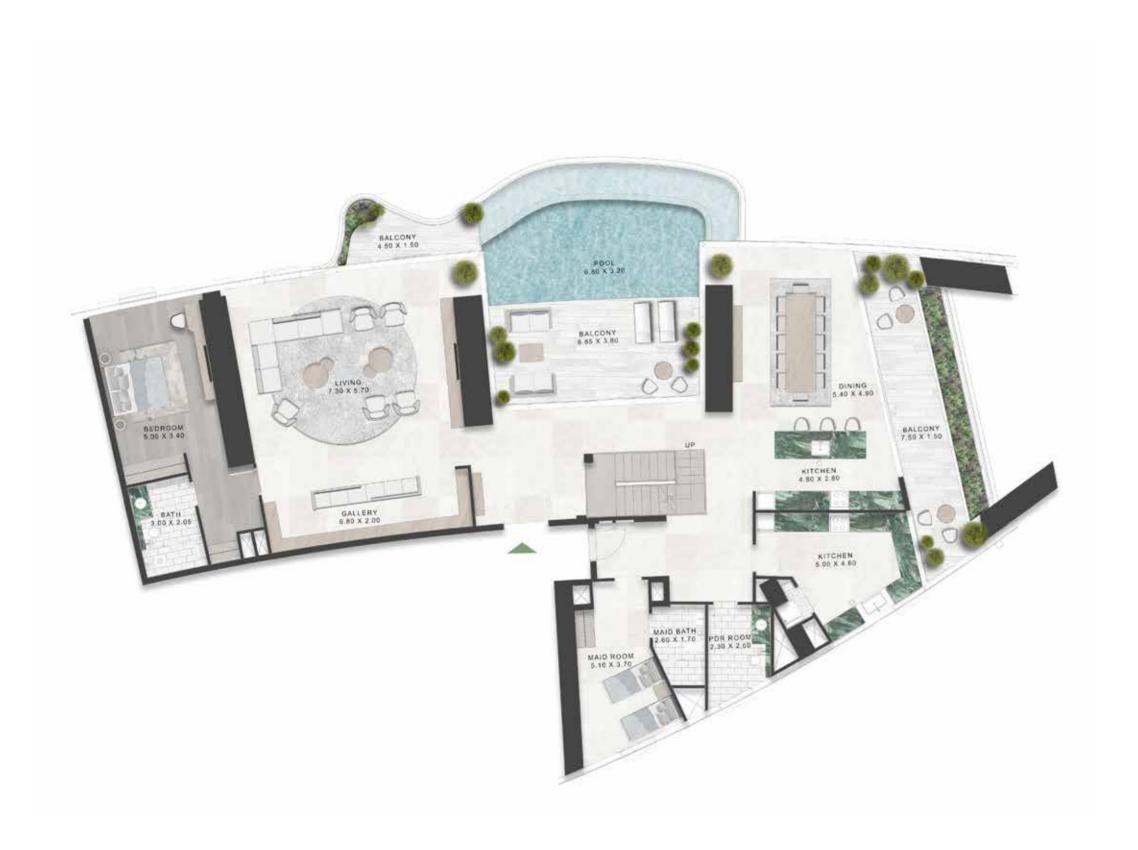

VANITY: ICE JADE GREEN MARBLE OR EQUIVALENT

HAIRLINE GOLD STAINLESS STEEL
METAL TRIMS

FEATURE WALL: CLEAR MIRROR

Floor Plans

TYPE-A | LOWER FLOOR LEVELS 40,42

### 2 Bedroom Duplex

TYPE-A | UPPER FLOOR LEVELS 41,43

TYPE-A1 | LOWER FLOOR LEVELS 44,46