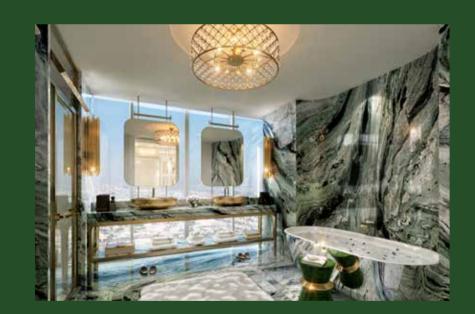

GENERAL FLOOR: HIGH END

VOLAKAS MARBLE OR EQUIVALENT

METAL SCREEN: HAIRLINE GOLD STAINLESS STEEL

LIVING MILLWORK: NATURAL OAK VENEER

TOP OF VANITY IN WALK-IN CLOSET:
ICE JADE GREEN MARBLE
OR EQUIVALENT

GENERAL FLOOR: HIGH END
VOLAKAS MARBLE OR EQUIVALENT

VANITY: ICE JADE GREEN MARBLE OR EQUIVALENT

HAIRLINE GOLD STAINLESS STEEL
METAL TRIMS

FEATURE WALL: CLEAR MIRROR

Floor Plans

TYPE-A | LOWER FLOOR LEVELS 40,42