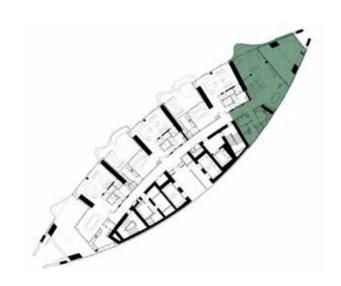

VANITY: ICE JADE GREEN MARBLE OR EQUIVALENT

HAIRLINE GOLD STAINLESS STEEL
METAL TRIMS

FEATURE WALL: CLEAR MIRROR

Floor Plans

TYPE-A | LOWER FLOOR LEVELS 40,42

### 2 Bedroom Duplex

TYPE-A | UPPER FLOOR LEVELS 41,43

TYPE-A1 | LOWER FLOOR LEVELS 44,46