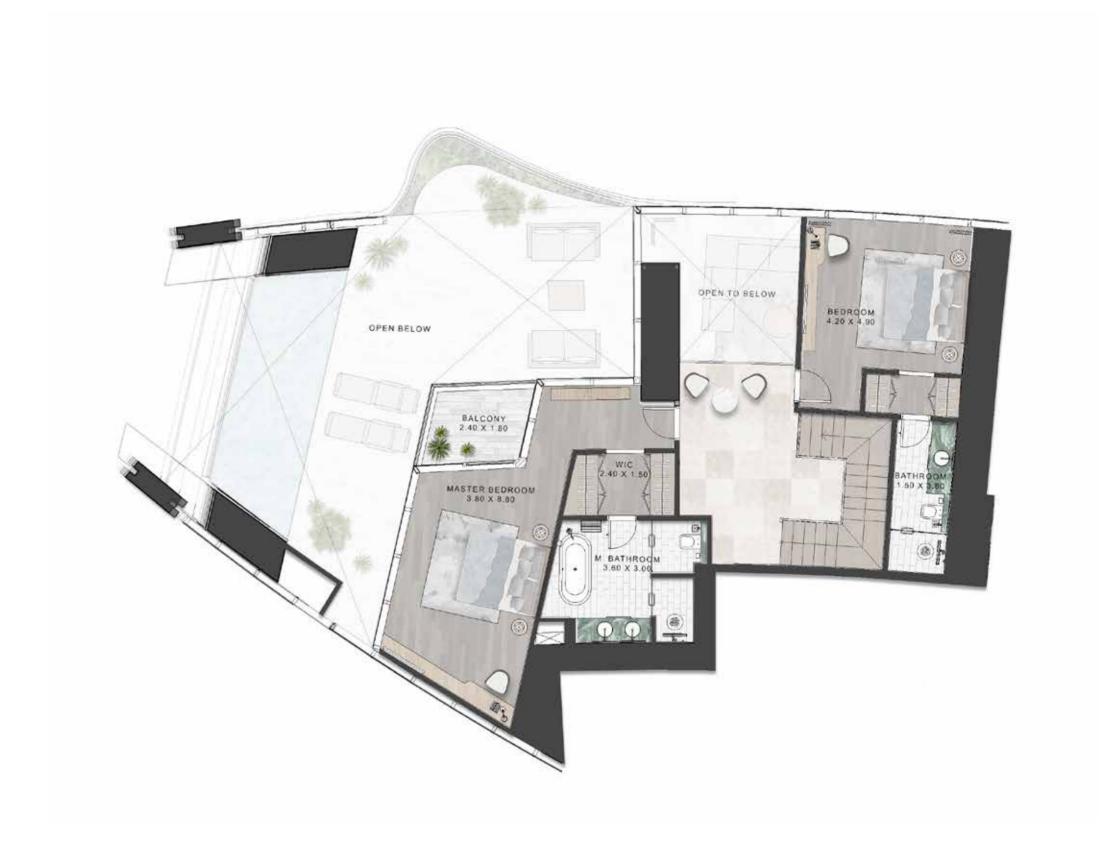

VANITY: ICE JADE GREEN MARBLE OR EQUIVALENT

HAIRLINE GOLD STAINLESS STEEL
METAL TRIMS

FEATURE WALL: CLEAR MIRROR

Floor Plans

TYPE-A | LOWER FLOOR LEVELS 40,42

### 2 Bedroom Duplex

TYPE-A | UPPER FLOOR LEVELS 41,43

TYPE-A1 | LOWER FLOOR LEVELS 44,46