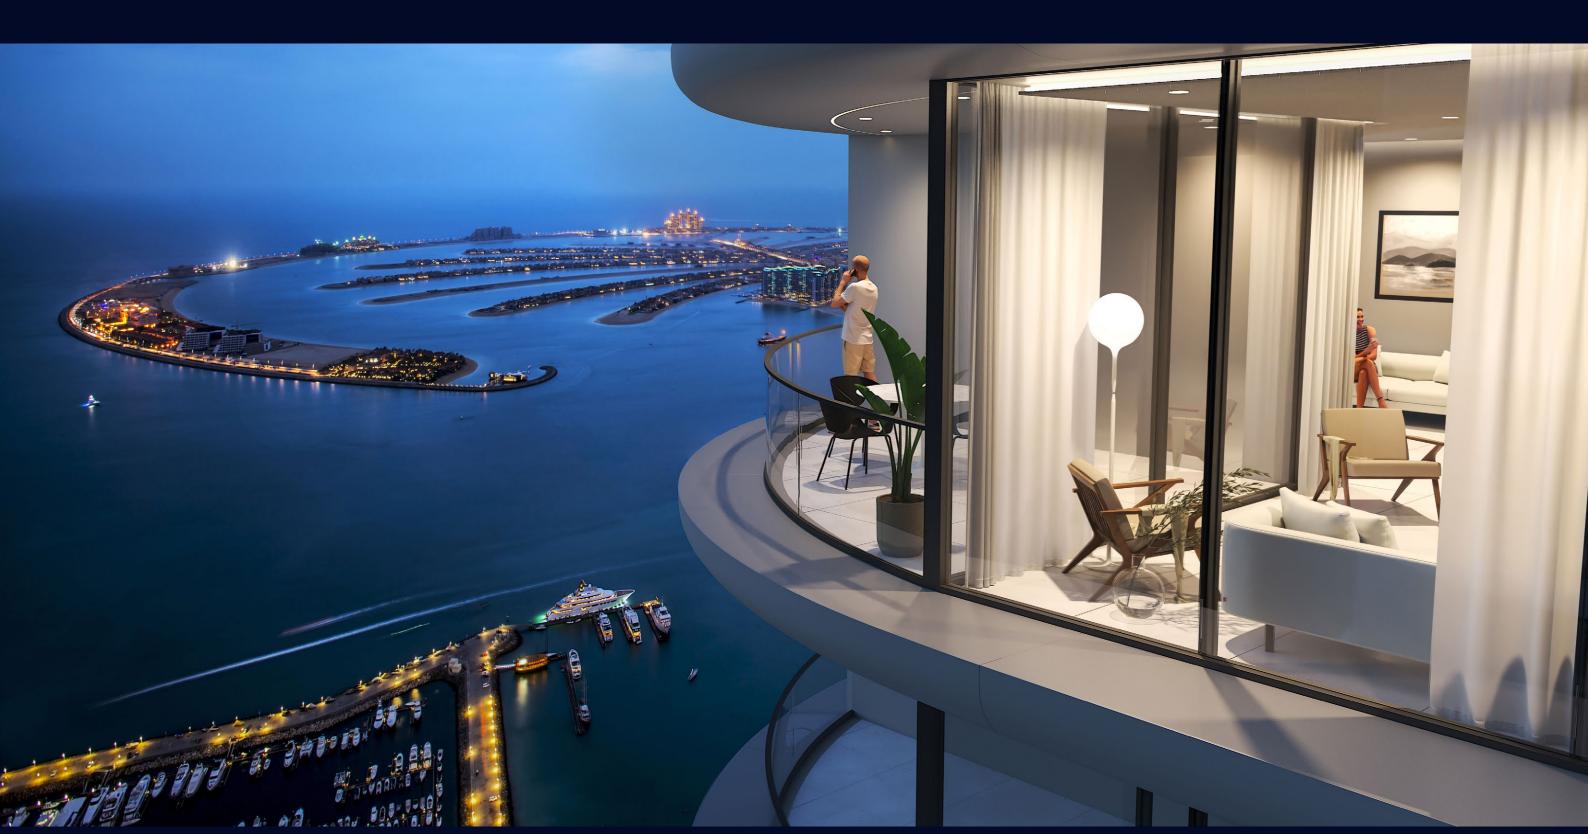

# Sky Edition's amenities are as private as it gets.







Location Map



Site Plan



Kids Pool

Infinity Edge Leisure Sky Pool

Café with Dining area

Valet and Concierge services

Pool deck with Day bed

Health club with Sauna & steam

Indoor and Outdoor gym

Indoor cinema

Executive Serviced lounge

Outdoor Yoga and Relaxation Area



# Flooring

High quality marble flooring in major living spaces

#### Walls Finishes

High quality acrylic emulsion paint on Unit walls with flushed skirting, Marble on Toilet walls

# Countertop stone

Quartz / Reconstituted Stone / Marble

# External Façade:

High-performance double-glazed system, GRC or equivalent, & Glass railing

# Fixture & Fittings

Millwork to be finished with Faux Leather / Veneer/ High Pressure Laminate

#### White Goods

Fully fitted Kitchen with Refrigerator, Oven, Gas Hob & Ho