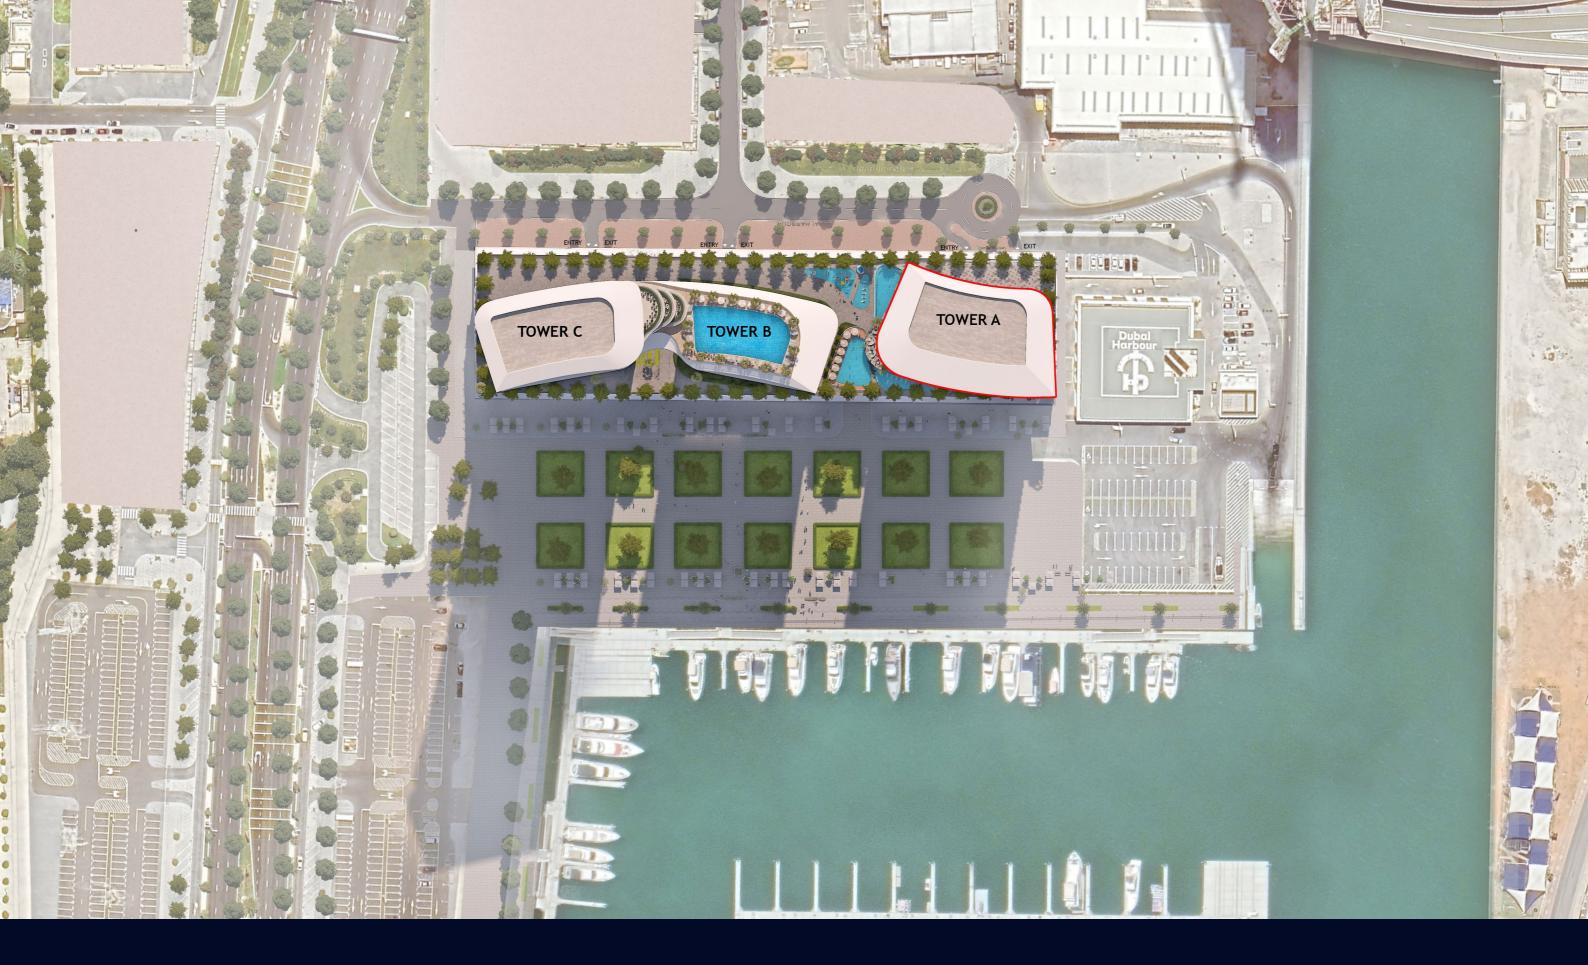

# Sky Edition's amenities are as private as it gets.

Location Map

Site Plan

Kids Pool

Infinity Edge Leisure Sky Pool

Café with Dining area

Valet and Concierge services

Pool deck with Day bed