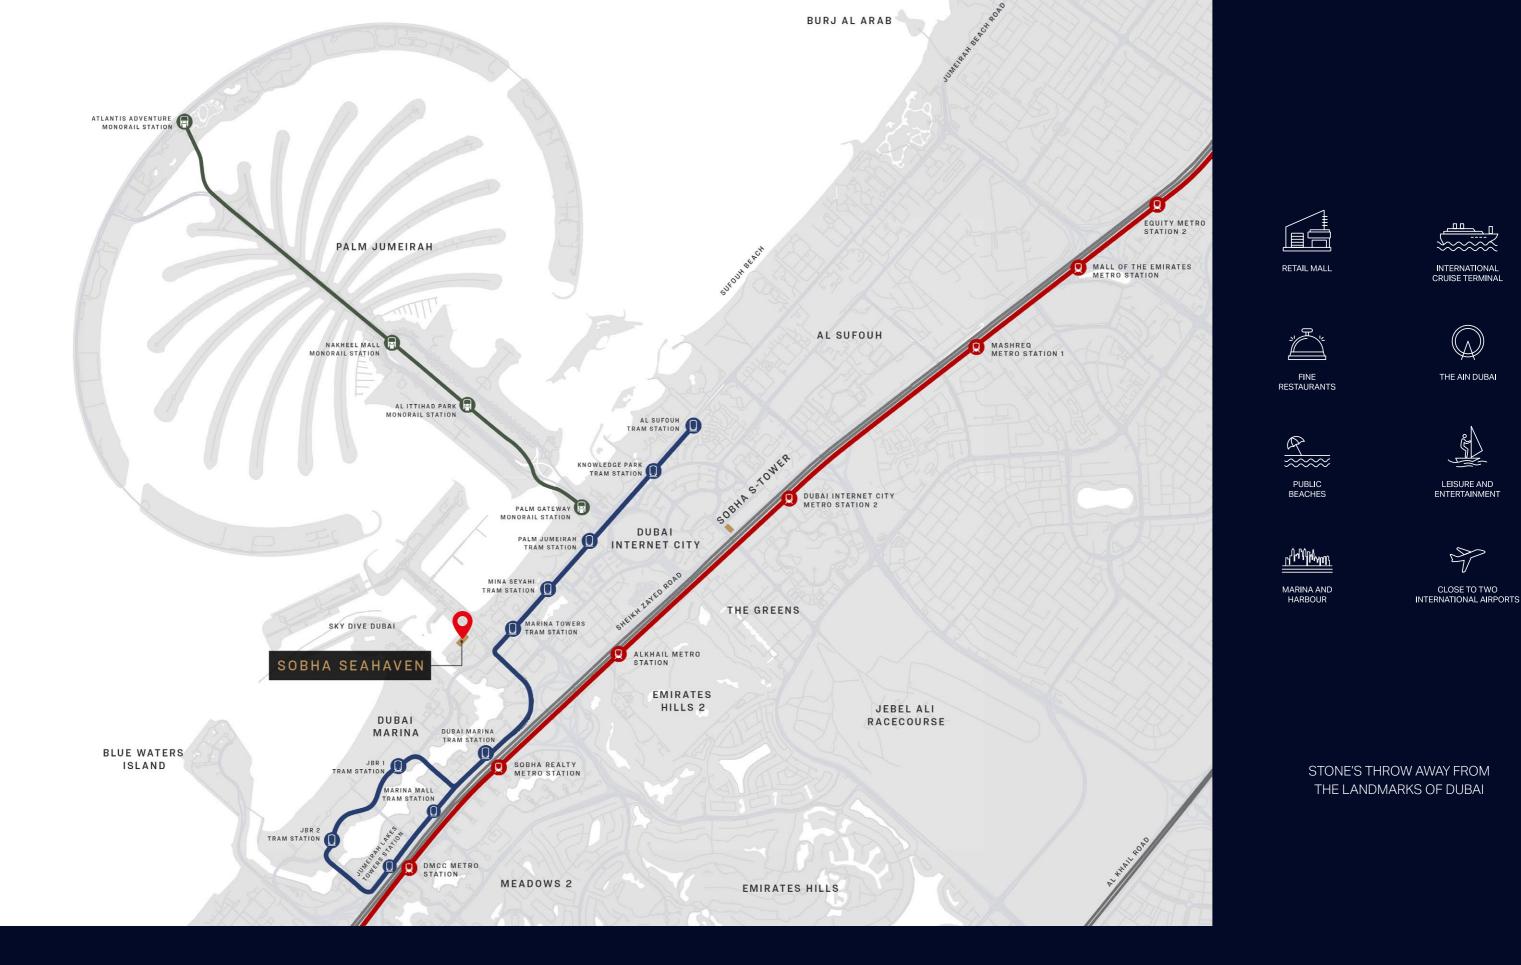

# Sky Edition's amenities are as private as it gets.

Location Map

Site Plan

Kids Pool

Infinity Edge Leisure Sky Pool

Café with Dining area

Valet and Concierge services

Pool deck with Day bed