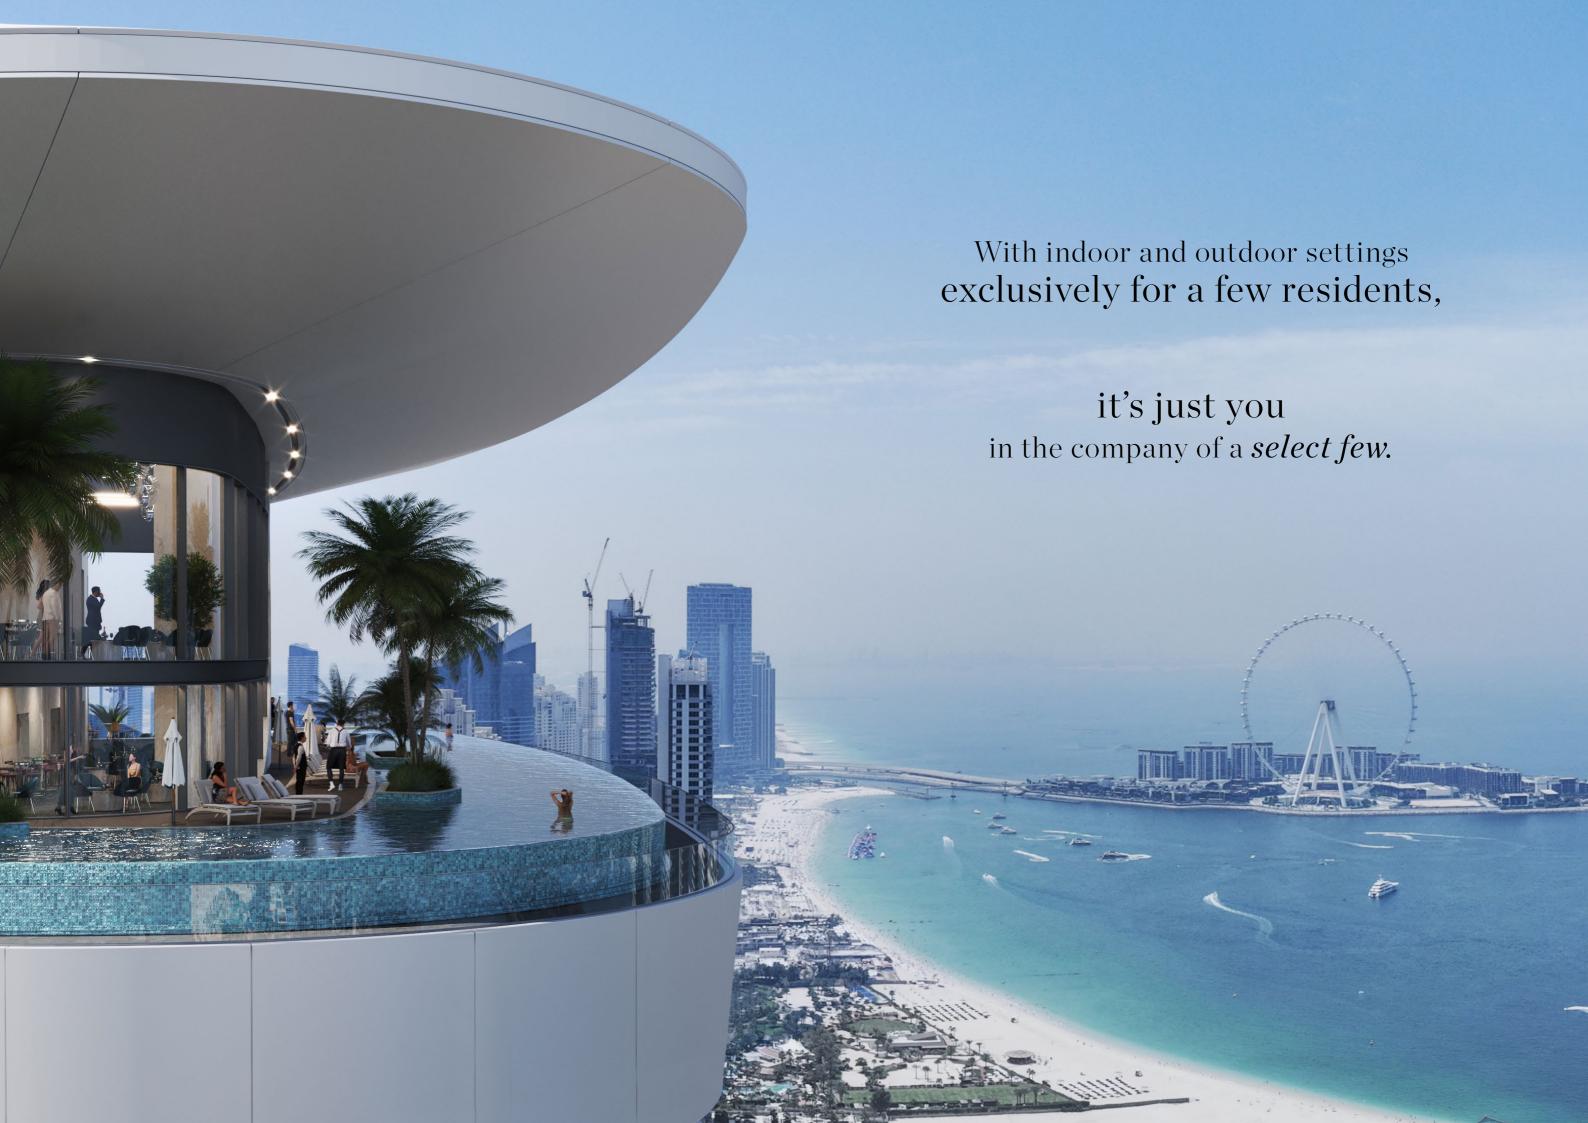

# Sky Edition's amenities are as private as it gets.







Location Map



Site Plan



Kids Pool

Infinity Edge Leisure Sky Pool

Café with Dining area

Valet and Concierge services

Pool deck with Day bed

Health club with Sauna & steam

Indoor and Outdoor gym

Indoor cinema

Executive Serviced lounge

Outdoor Yoga and Relaxation Area



# Flooring

High quality marble flooring in major living spaces

#### Walls Finishes

High quality acrylic emulsion paint on Unit walls with flushed skirting, Marble on Toilet walls

# Countertop stone

Quartz / Reconstituted Stone / Marble

# External Façade:

High-performance double-glazed system, GRC or equivalent, & Glass railing

# Fixture & Fittings

Millwork to be finished with Faux Leather / Veneer/ High Pressure Laminate

#### White Goods

Fully fitted Kitchen with Refrigerator, Oven, Gas Hob & Hood