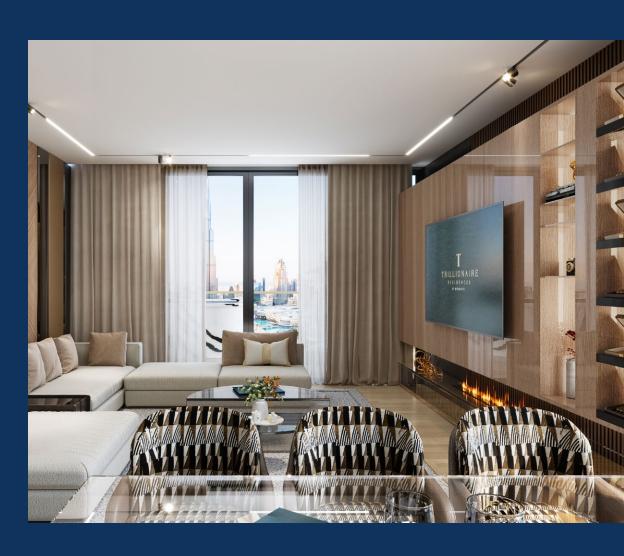

## TRILLIONAIRE RESIDENCES

BY BINGHATTI

A new era of water living in the heart of Dubai

## Introducing the first Trillionaire Residences in the world



### Project Facts

PROPERTY TYPE

Residential & Retail

PLOT AREA

4,705.32 sq.m. / 50,648.00 sq.ft.

**DESCRIPTION** 

2B + G + 3P + 19 floors + Roof floor

NUMBER OF UNITS

Studio - 239

1 Bedroom - 59

2 Bedroom - 64

TOTAL UNITS

Residential Units - 362 Shop - 6



#### Materials









## Stating Features



CONCIERGE



CHAUFFEUR



ODYGUARD



BUTLER



TITANIUM ACCESS CARD



PARKING ACCESS CARD



LOBBY LOUNGE



GYMNASIUM &
TRAINING SERVICES



POOL



FOOD &



SERVICE



HOUSEKEEPING /
CLEANING SERVICE

\*Some of the above features are à la carte services.

All stated services whether in relation to the building, common areas or individual units are subject to government and local authority approvals

# Price Range & Size per Unit Type

Studio

**NUMBER OF UNITS** 

239

**AVERAGE AREA** 

330 sq.ft.

**MAXIMUM AREA** 

546 sq.ft.

MINIMUM PRICE

1,000,000

**MAXIMUM PRICE** 

1,966,738

The hyper property features a bold and distinctive design that seamlessly blends form with function. The edifice is an ingenious work of art: orchestrated angles and planes