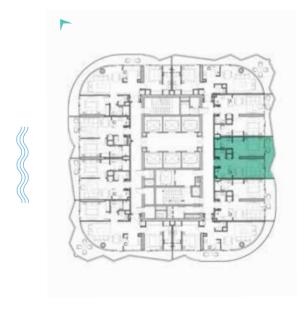

DAMAC

SHEIKH ZAYED ROAD, DUBAI

LUXURY FLOOR PLANS TYPE A1, A2 \_\_\_\_\_\_ TYPE A1-M

LEVELS: 2-7 LEVEL: 8 LEVEL: 11

LEVELS: 2-7

LEVEL: 8

TYPE B1 \_\_\_\_\_\_ TYPE B1M

LEVELS: 2-7

LEVELS: 2-7

LEVELS: 2-7

TYPE C1-C10 \_\_\_\_\_\_ TYPE C1M-C10M

LEVEL: 10

LEVELS: 11 LEVEL: 12 LEVEL: 13-18 LEVEL: 12

TYPE C11-C20 \_\_\_\_\_\_ TYPE C11M-C20M

LEVELS: 19-28

LEVELS: 19-28

TYPE C21-C30 \_\_\_\_\_\_ TYPE C21M-C30M

LEVELS: 29-39

LEVELS: 29-39

TYPE C31-C41 \_\_\_\_\_\_ TYPE C31M-C41M

LEVELS: 40-50

TYPE A1 M-A10 M & A39 M

LEVELS: 11 LEVEL: 12 LEVEL: 13-19 LEVEL: 13-19

TYPE A11-A20 \_\_\_\_\_\_ TYPE A11M-A20M

LEVELS: 20-29

TYPE A21-A30 \_\_\_\_\_\_ TYPE A21M-A30M

LEVELS: 30-40

TYPE A31 M -A38 M, A40 M & A41 M

A31-A38, A40 & A41 \_\_\_\_\_\_

LEVELS 41-50

LEVELS 41-50

SUPER LUXURY FLOOR PLANS TYPE A1-A10 \_\_\_\_\_\_ TYPE A1M-A10M

LEVELS 51-60

TYPE A1-A10 \_\_\_\_\_\_ TYPE A1M-A10M

LEVELS 51-60

LEVELS 51-60