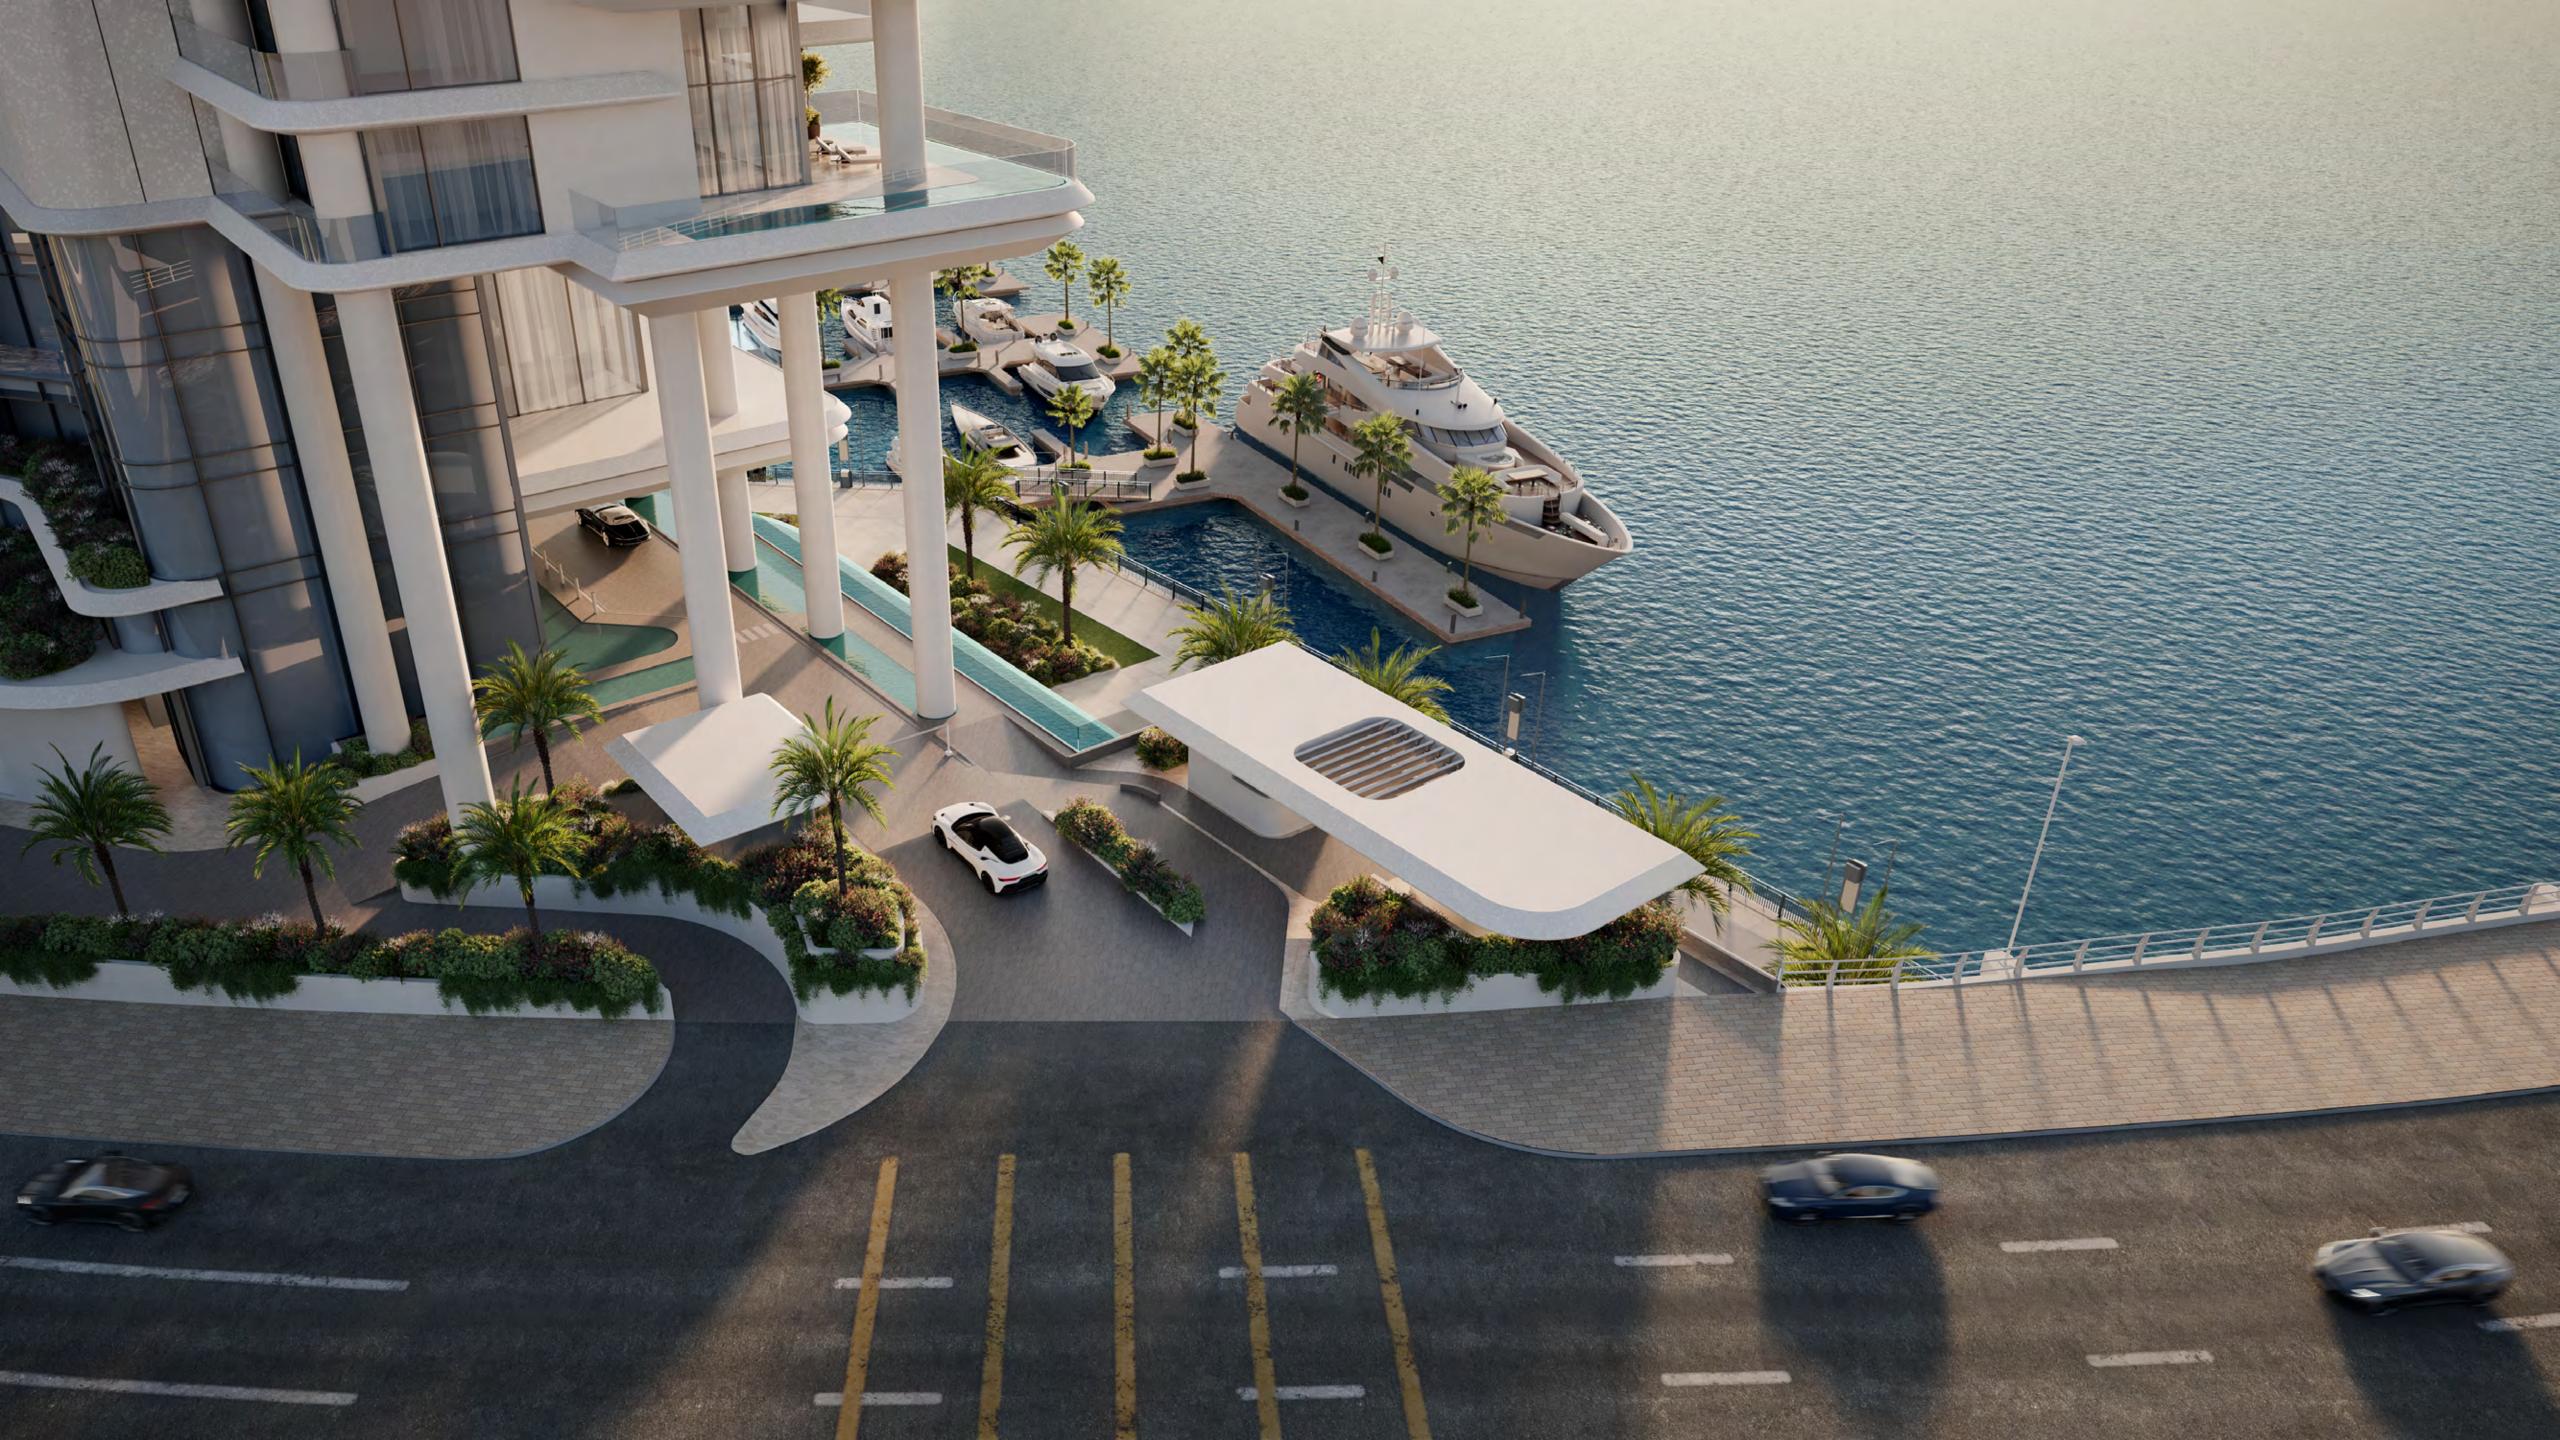

# The only waterfront arrival in Marasi Bay

Welcomed by the delicate music of water and a bold quadruple-height colonnade that rises to frame the soothing beauty of this waterfront location, arriving at VELA is a sensory experience. Layers of water features draw the marina up to the lofty heights of VELA, creating a moment of sheer enchantment where elegance meets sophistication in every direction, from the beauty and drama of the architecture above to the breath-taking panoramic views that surround.

Indulge in a complementary membership program that grants entry to The Lana hotel facilities and spa. Golf-buggy service is available on hand for easy transportation along the promenade.

Embrace seaside leisure with access to the Beach Club at One at Palm Jumeriah by OMNIYAT. The glorious 100-metre white sand private beach is managed by The Lana, Dorchester Collection and features a private jetty and direct access to the waterfront promenade. For the ultimate voyage, a 'flying' yacht can be arranged to sail you away from Marasi Bay, directly arriving to the jetty.