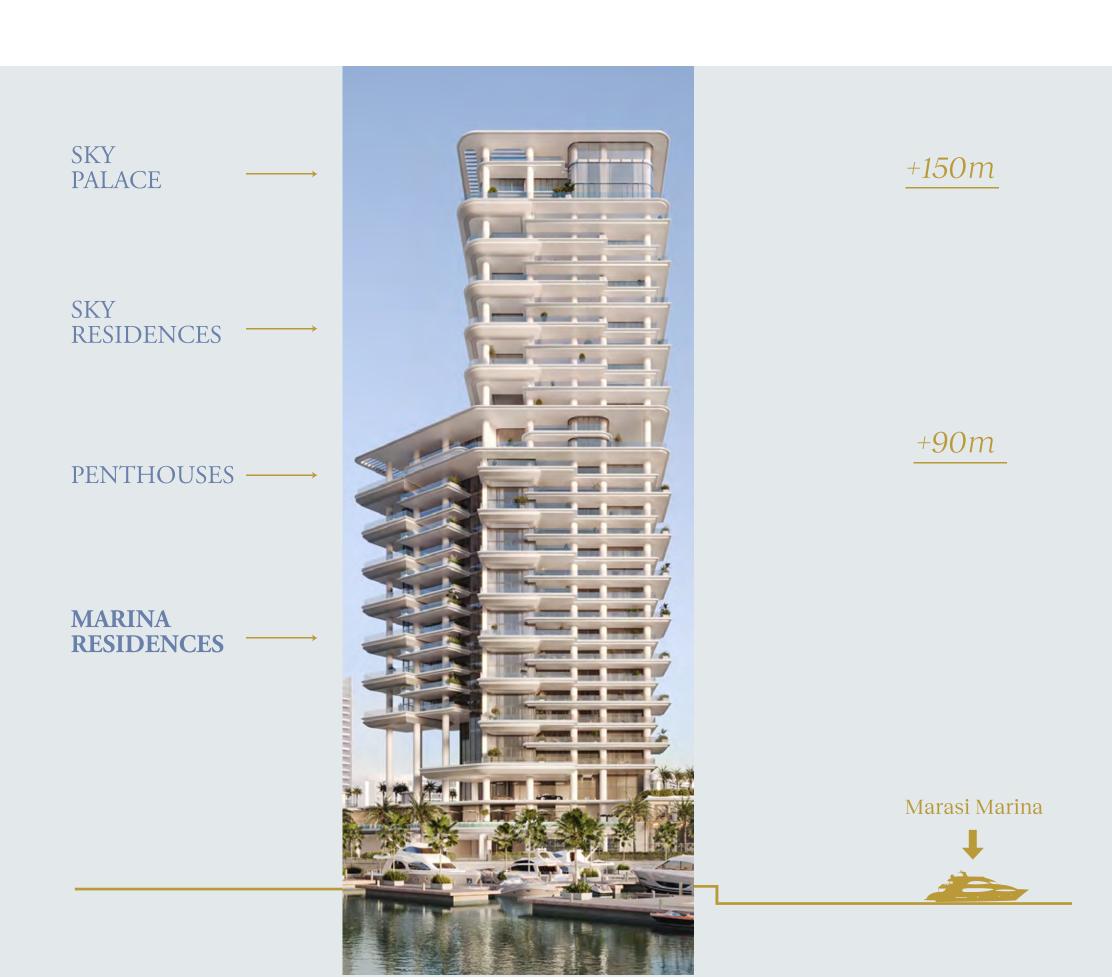

### MARINA RESIDENCES

Four Bedroom Double-Height Residences with Private Pools

### Waterfront Retreats

Within the Marina Residences collection, the 4-Bedroom Double Height Residences with Pool redefine luxury waterfront living.

- Positioned closer to the tranquil waters of Marasi Bay
- Range from 7,338 to 7,373 sq. ft.
- Views of Marasi Bay, Burj Khalifa and Downtown Dubai
- Expansive terraces
- Infinity-edge 9.3m private pools
- Interior design by Gilles & Boissier
- Fully-furnished and equipped