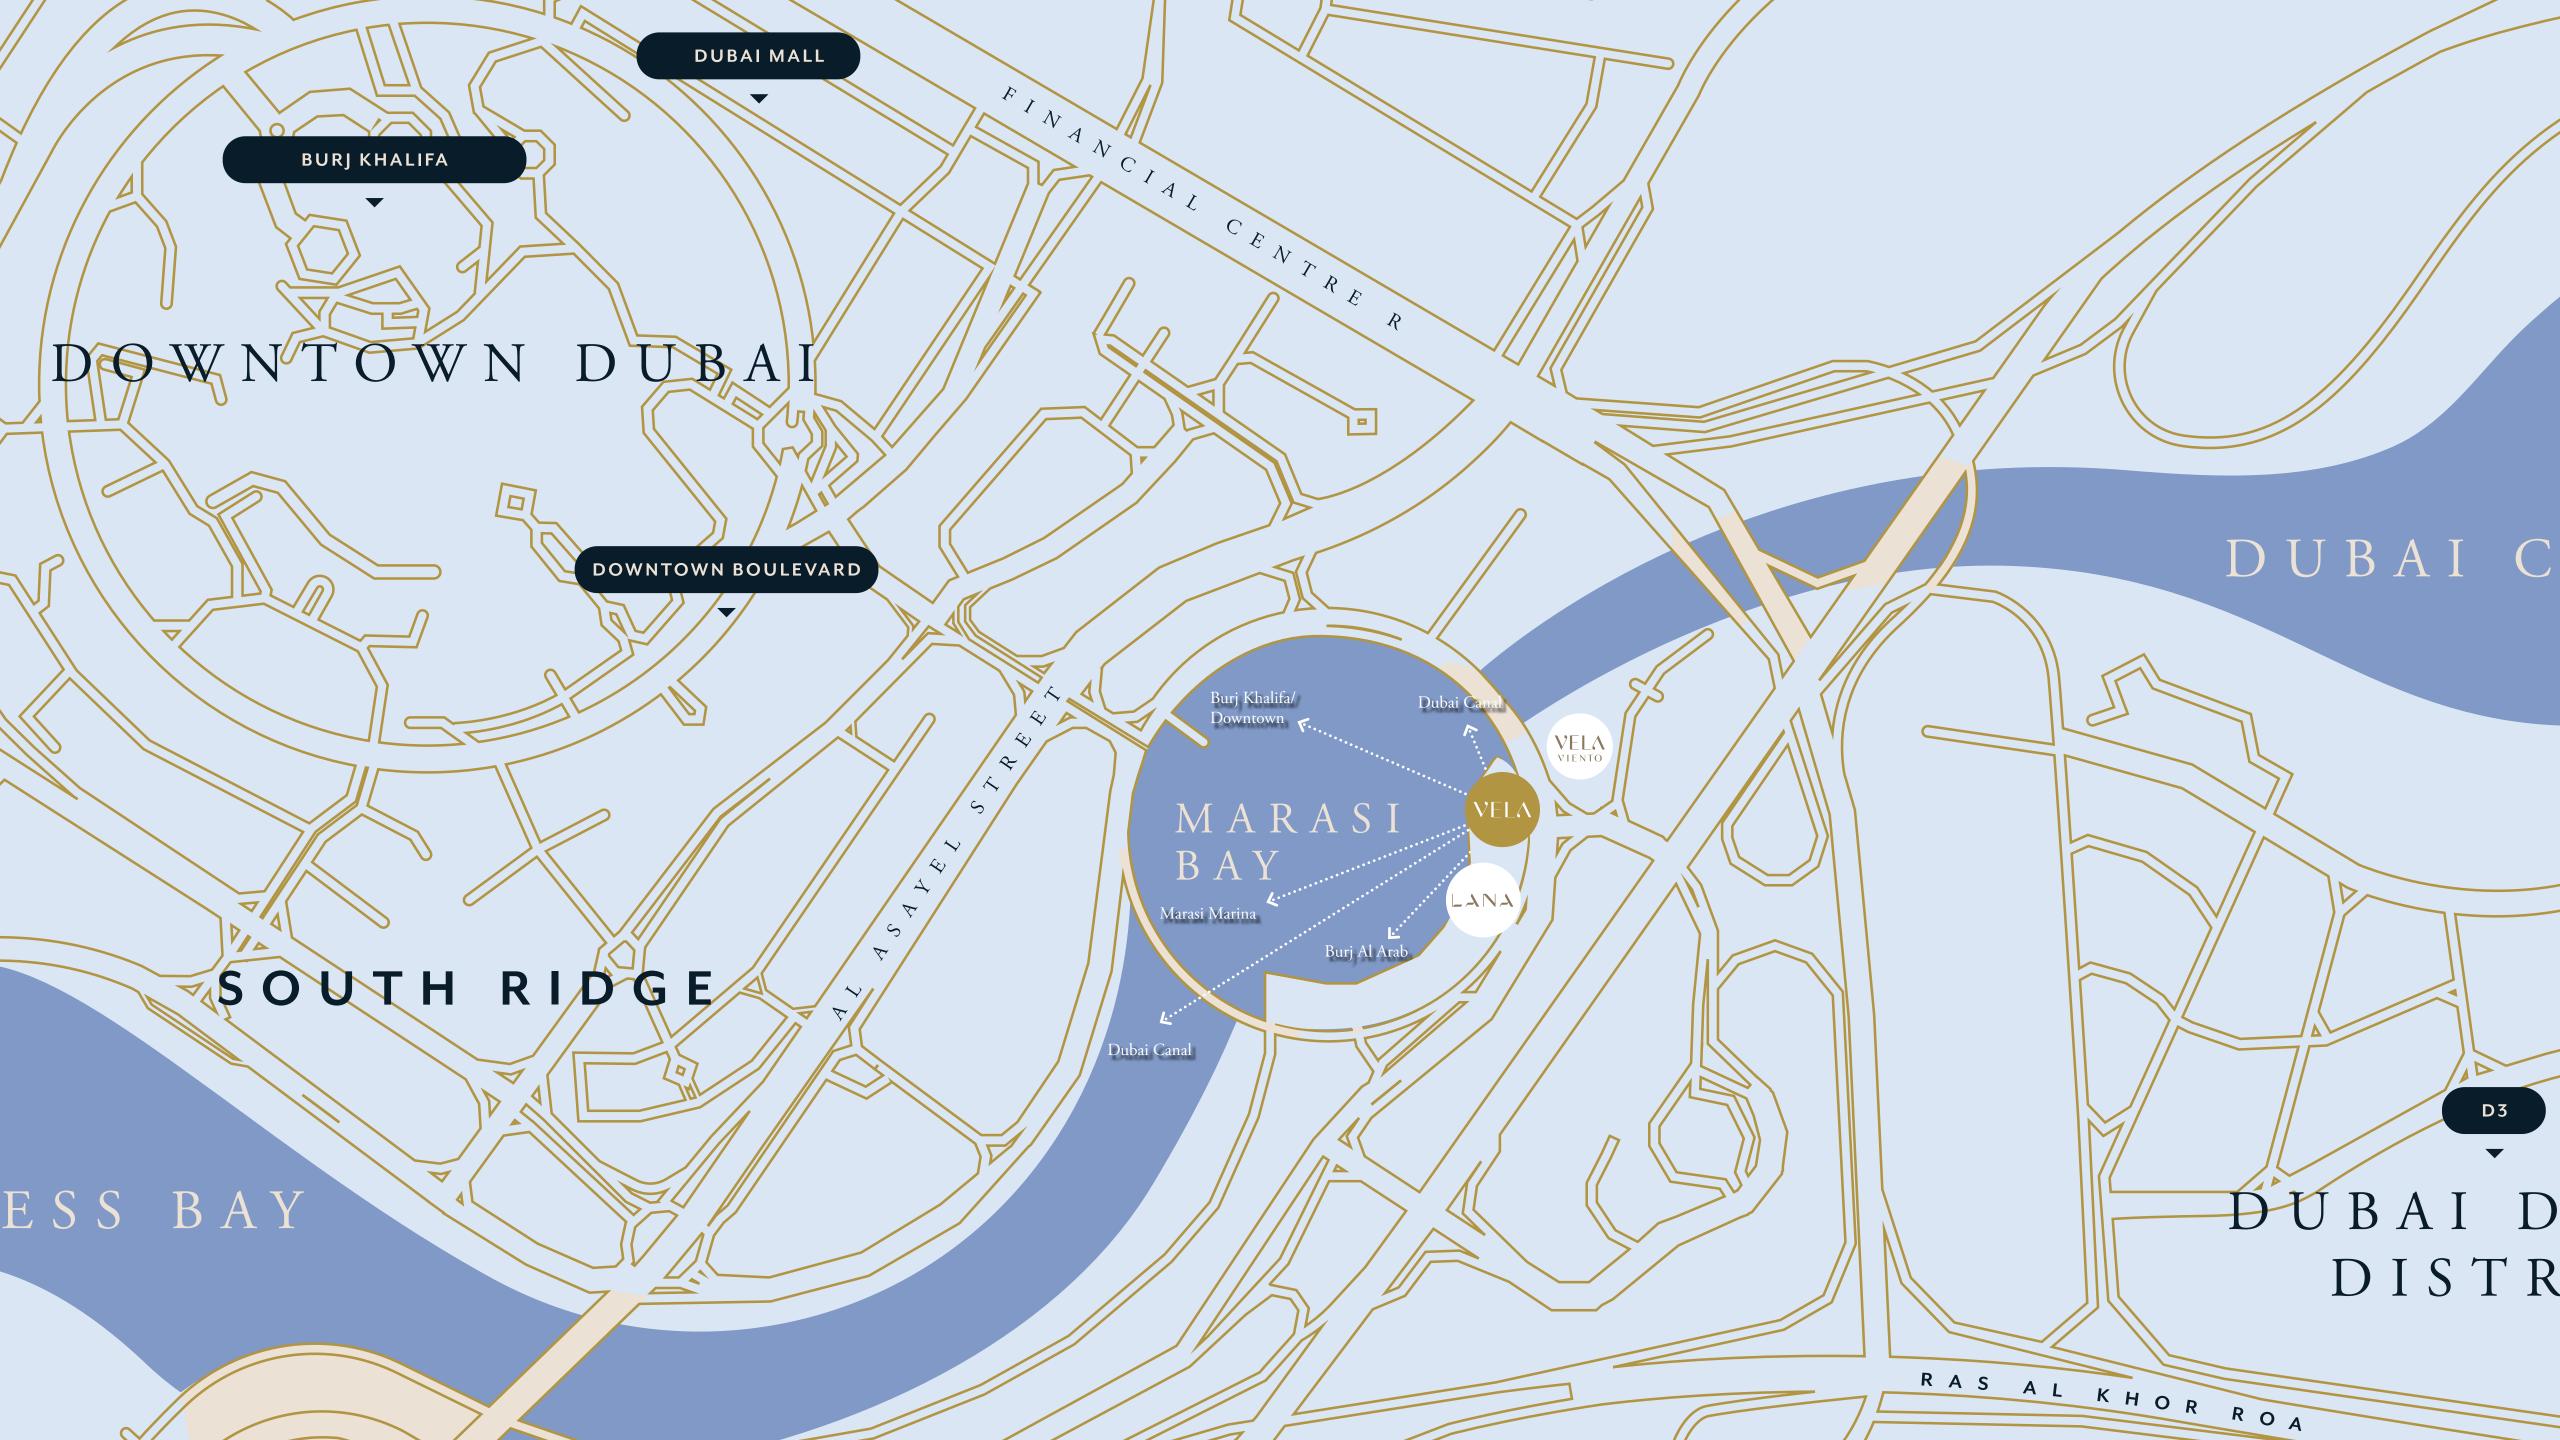

# The only waterfront arrival in Marasi Bay

Welcomed by the delicate music of water and a bold quadruple-height colonnade that rises to frame the soothing beauty of this waterfront location, arriving at VELA is a sensory experience. Layers of water features draw the marina up to the lofty heights of VELA, creating a moment of sheer enchantment where elegance meets sophistication in every direction, from the beauty and drama of the architecture above to the breath-taking panoramic views that surround.