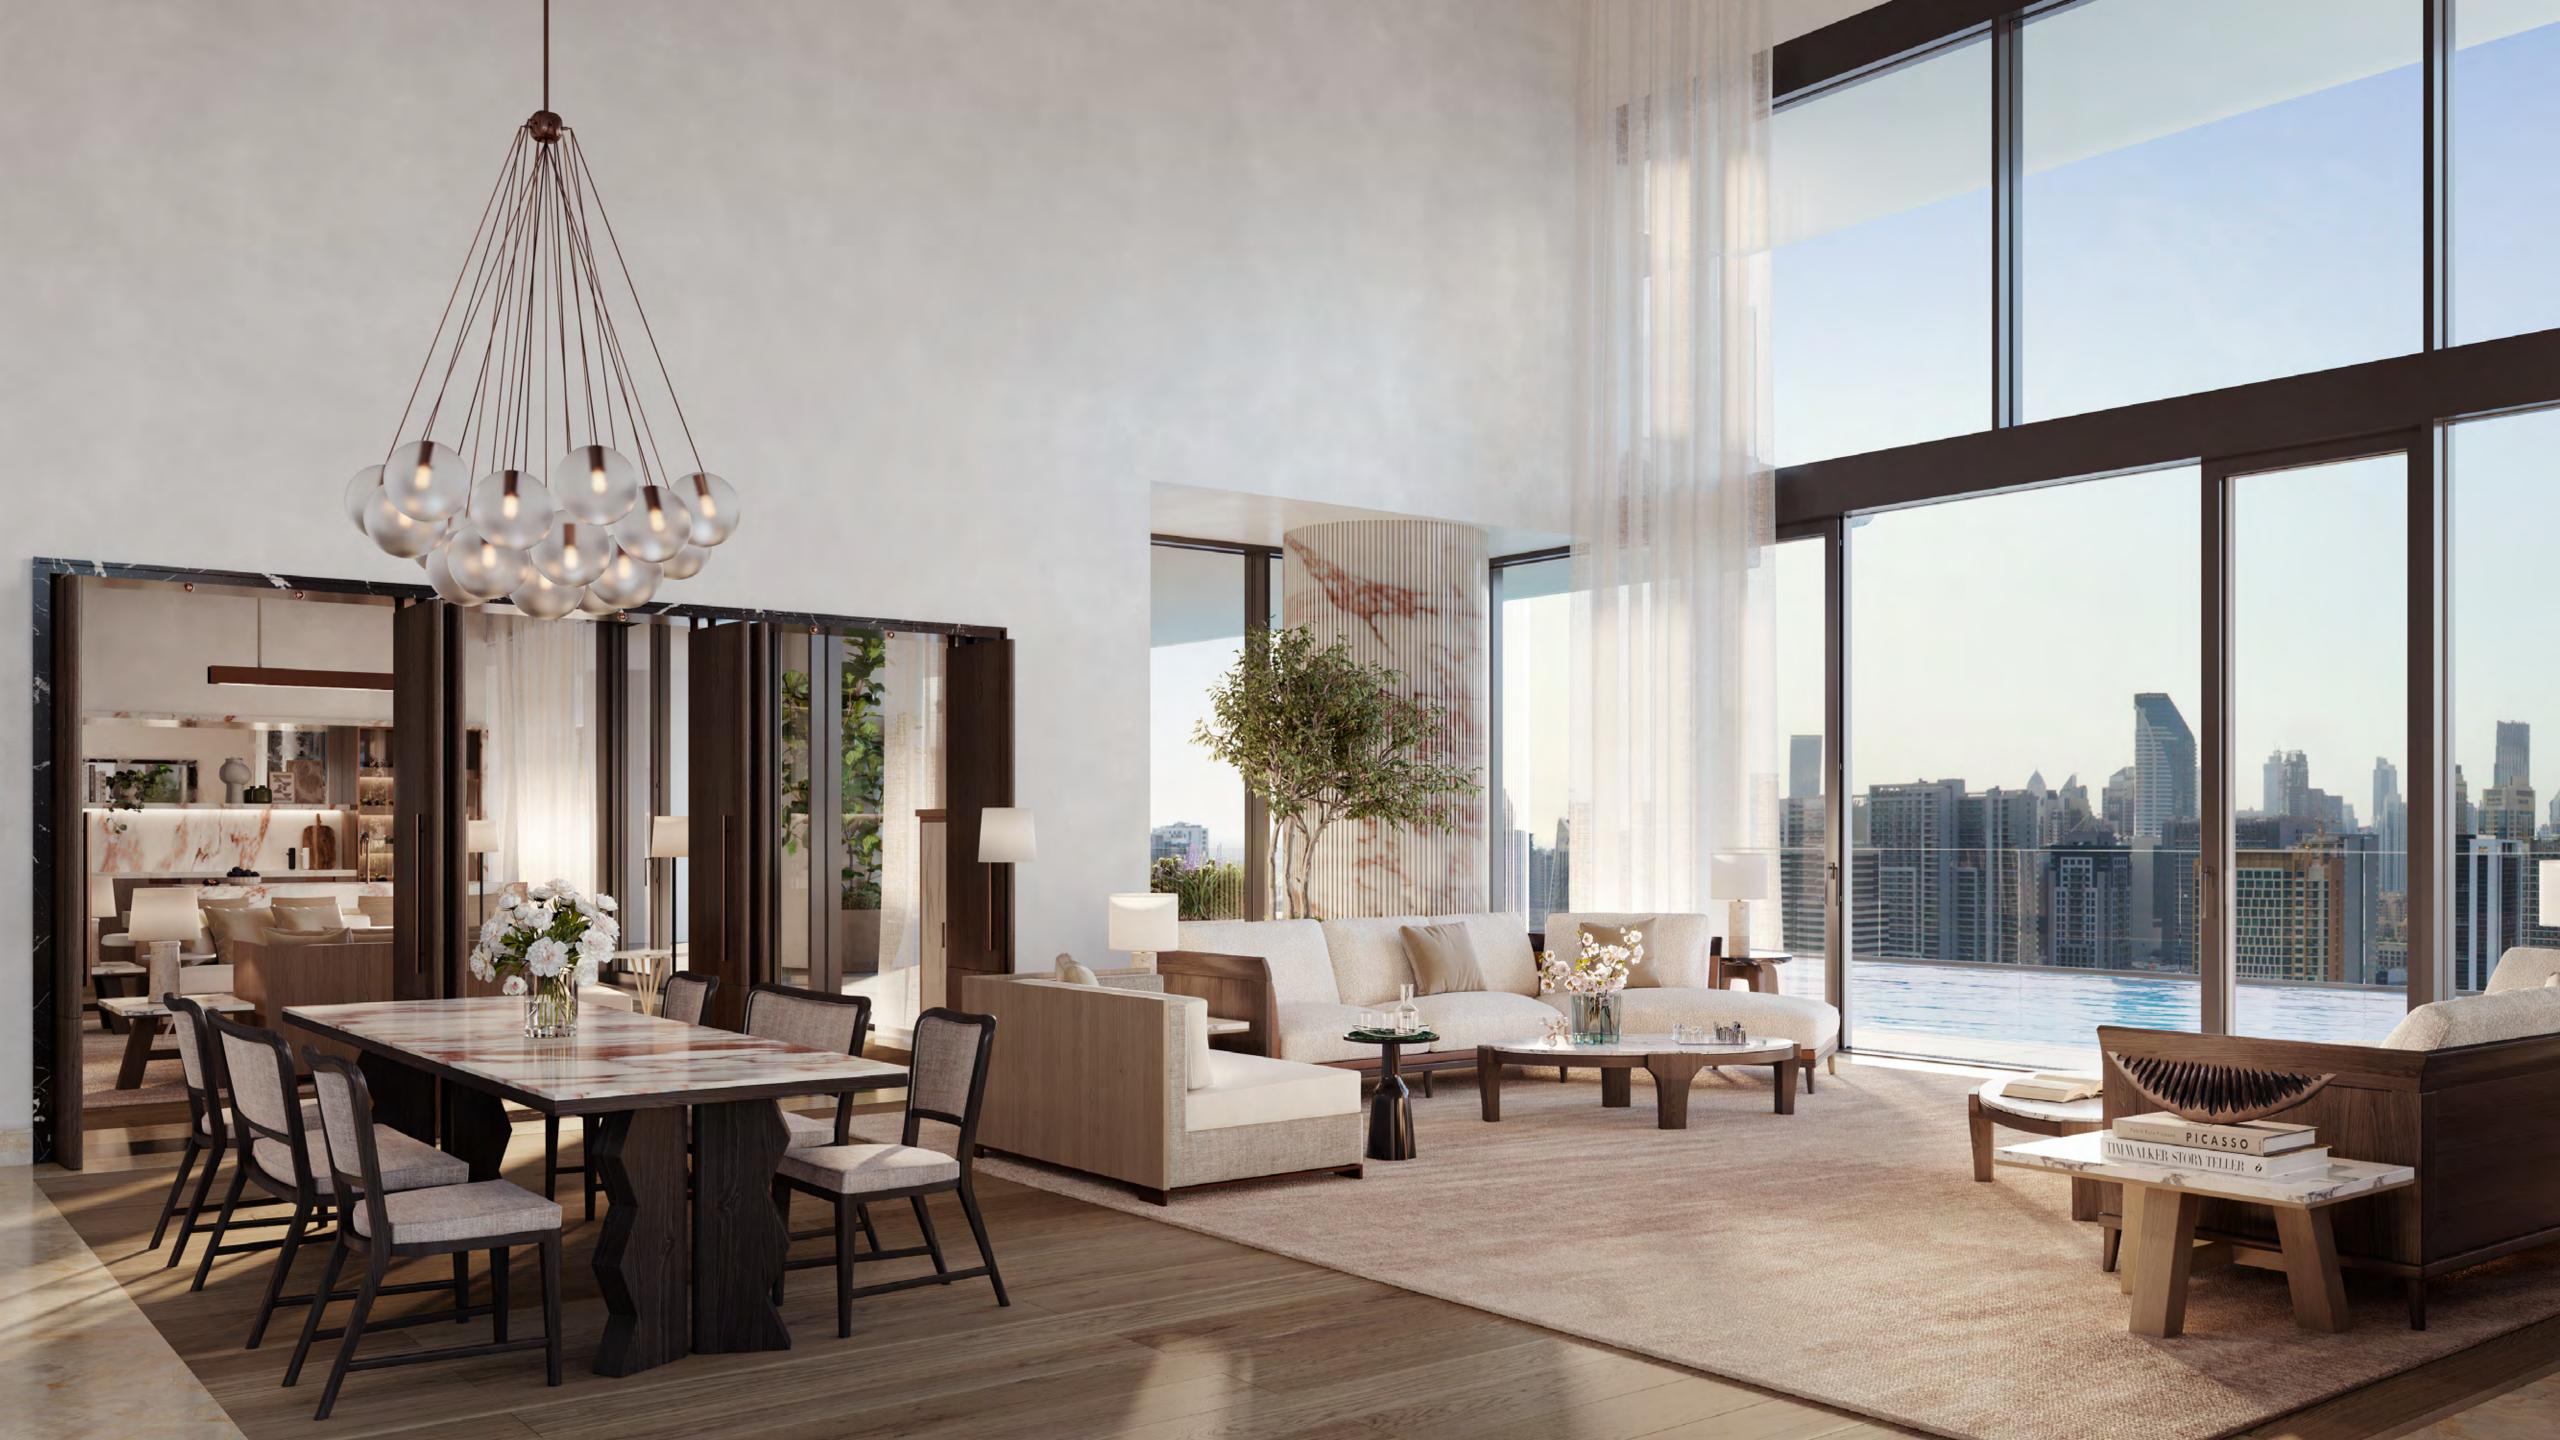

### Waterfront Retreats

Within the Marina Residences collection, the 4-Bedroom Double Height Residences with Pool redefine luxury waterfront living.

- Positioned closer to the tranquil waters of Marasi Bay
- Range from 7,338 to 7,373 sq. ft.
- Views of Marasi Bay, Burj Khalifa and Downtown Dubai
- Expansive terraces
- Infinity-edge 9.3m private pools
- Interior design by Gilles & Boissier
- Fully-furnished and equipped

# Interiors Beyond Compare GILLES & BOISSIER

Parisian designer duo Gilles & Boissier have brought their signature refined design to the forefront of OMNIYAT's properties once again. Drawing inspiration from their celebrated work on The Lana Residences, the interiors of VELA exude a striking yet serene ambiance.