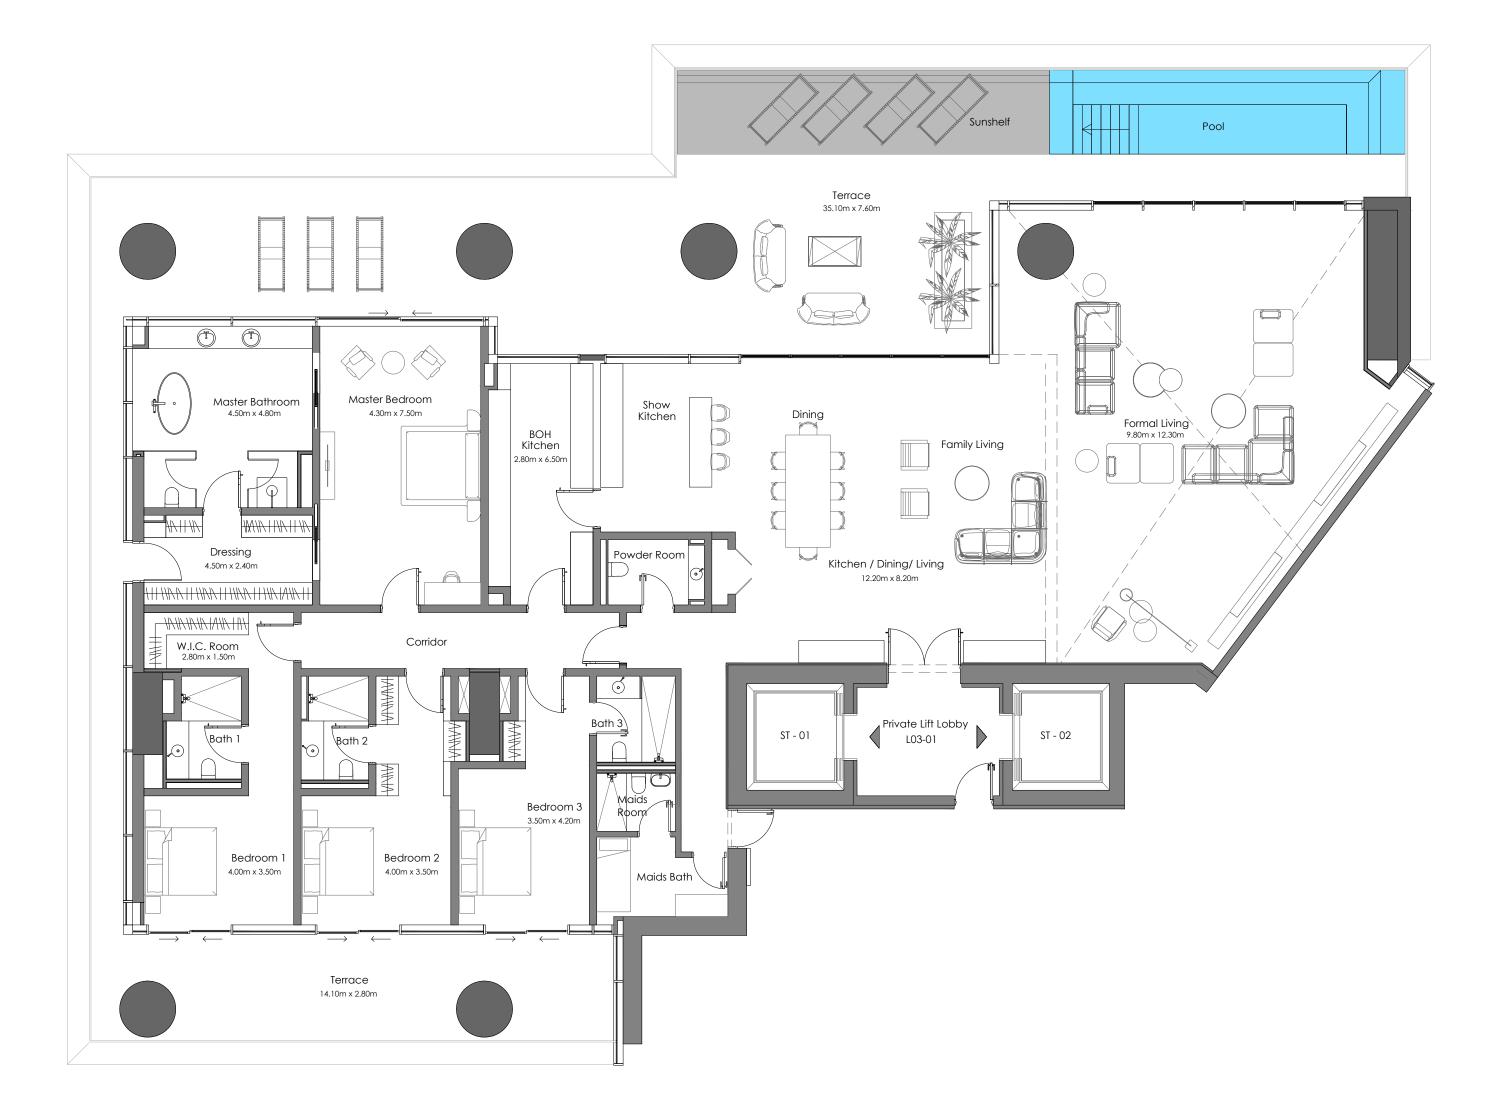

### MARINA RESIDENCES

Four Bedroom Double-Height Residences with Private Pools

### Waterfront Retreats

Within the Marina Residences collection, the 4-Bedroom Double Height Residences with Pool redefine luxury waterfront living.

- Positioned closer to the tranquil waters of Marasi Bay
- Range from 7,338 to 7,373 sq. ft.
- Views of Marasi Bay, Burj Khalifa and Downtown Dubai
- Expansive terraces
- Infinity-edge 9.3m private pools
- Interior design by Gilles & Boissier
- Fully-furnished and equipped

#### TYPICAL FLOOR PLAN

| Residence Area: | 4,894.89 sq.ft | 454.75 sq.m |
|-----------------|----------------|-------------|
| Terrace Area:   | 2,478.50 sq.ft | 230.26 sq.m |
| Total Area:     | 7,373.39 sq.ft | 685.01 sq.m |