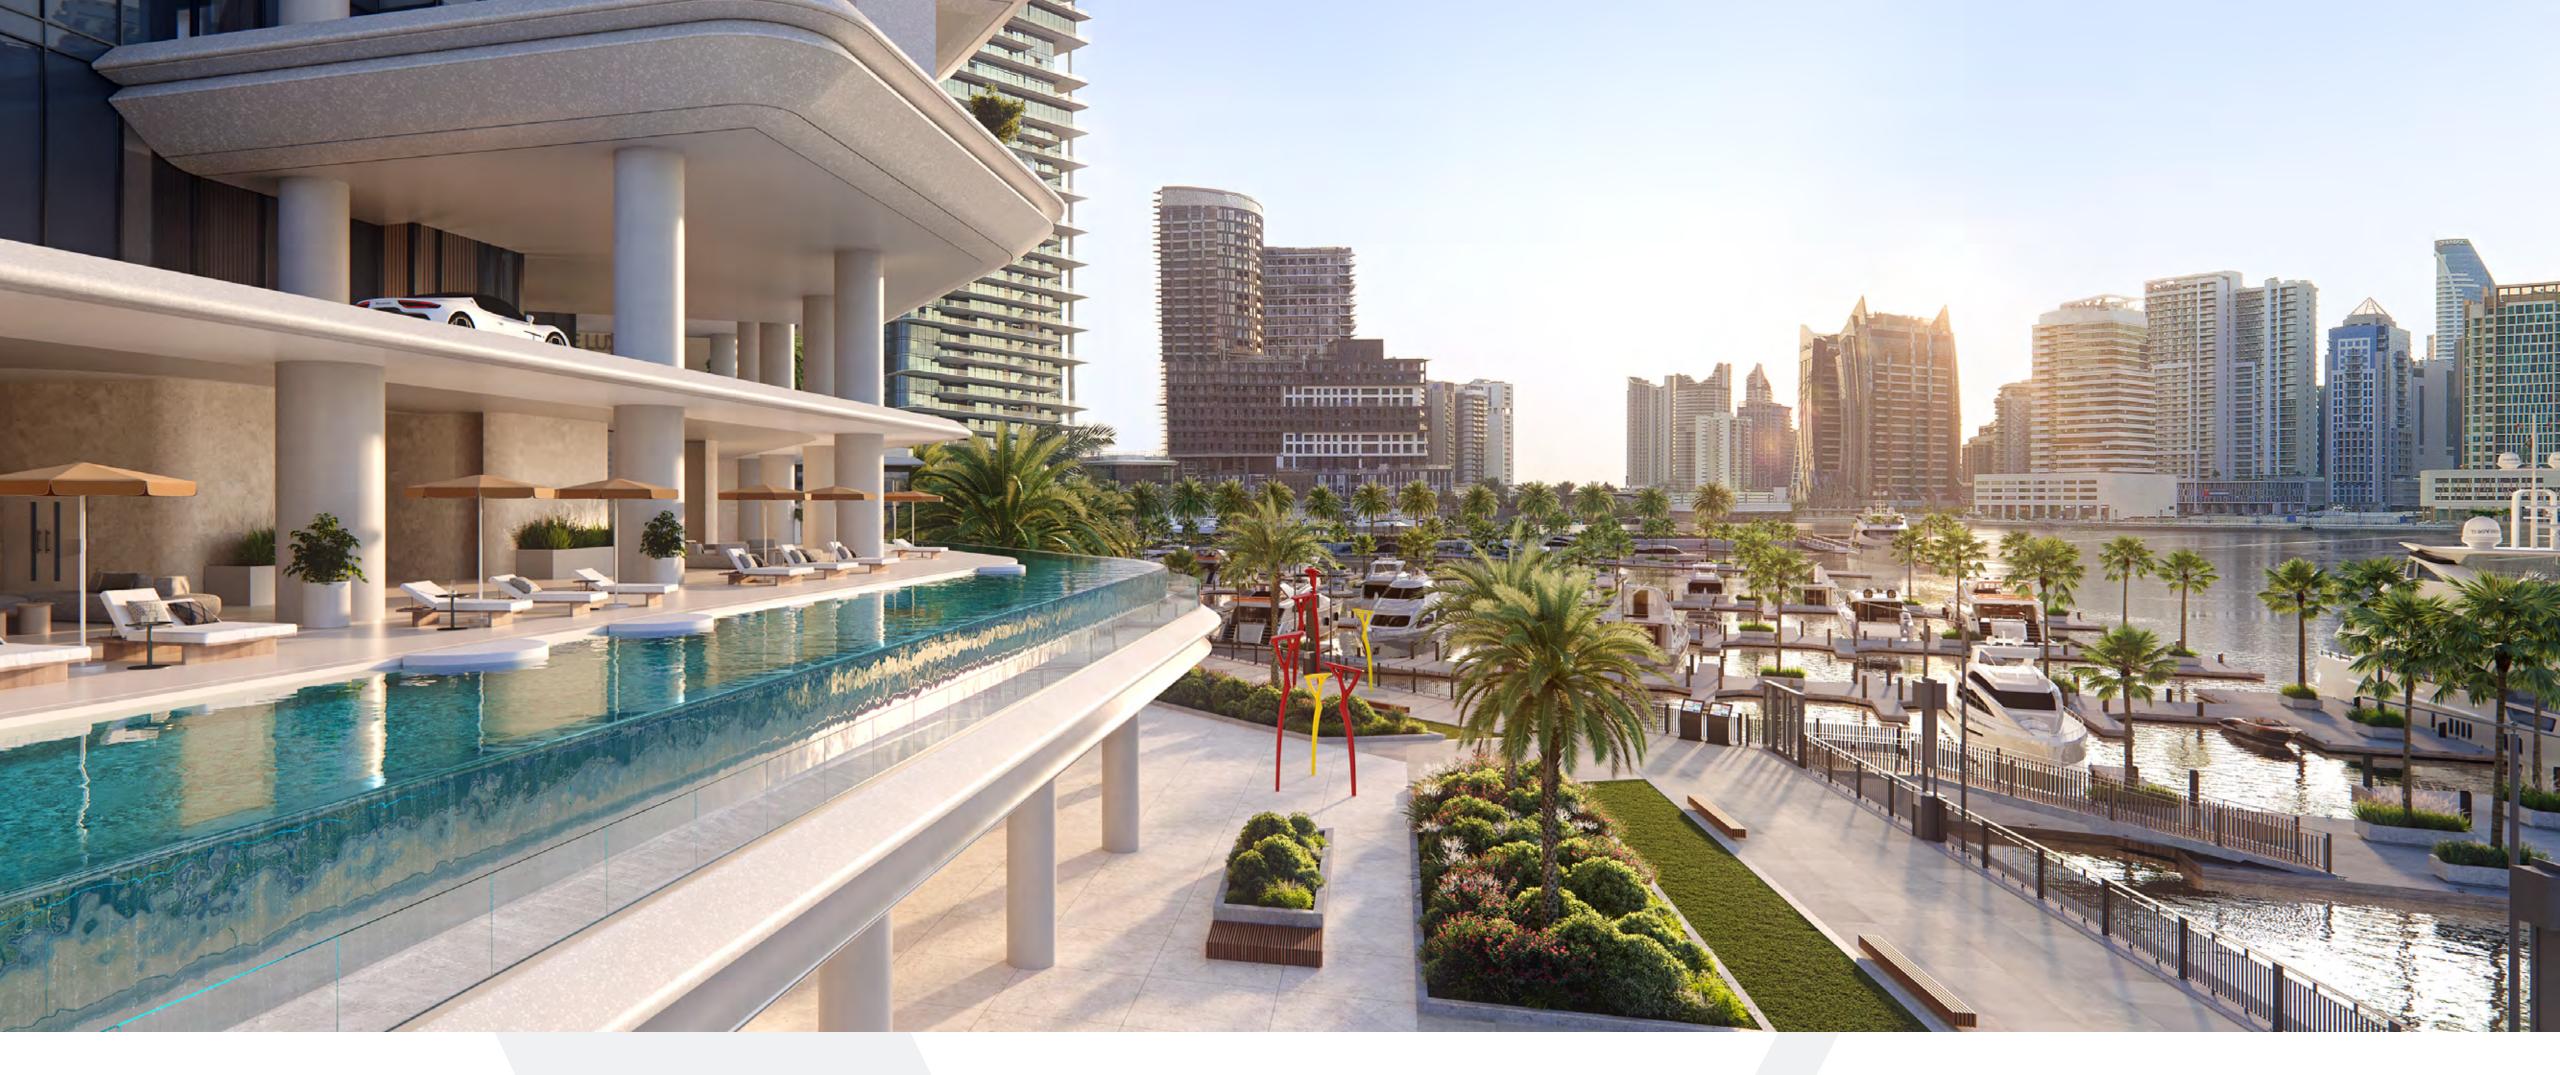

# Exceptional Amenities

Revel in the infinity lap pool that appears to float effortlessly above the marina, or simply relax on the sun deck while admiring the infinite cityscape and the vast expanse of water beyond.

The triple-height gym offers breathtaking panoramic views of the marina. These are accompanied by a cinema room, children's play areas, impeccably furnished meeting rooms, and a private spa suite and salon.